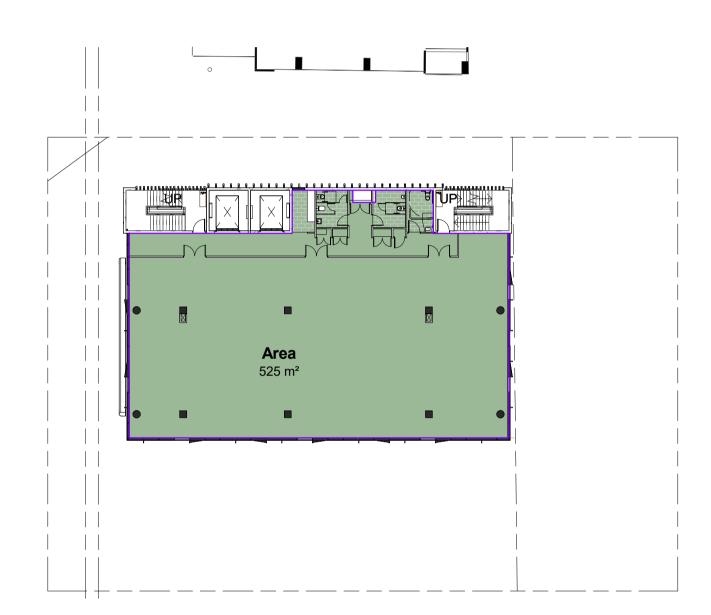

GT 20.07.17 A

PROJECT NO. DRAWING NO. DA.101

Dr. Kohout

DRAWN

Author

Lot 1 DP 270323

11 Tilley Lane, Frenchs Forest NSW 2086

Proposed Level 1 to 4 Typical

| Ground Floor | 104.6 m²              |
|--------------|-----------------------|
| Level 1      | 526.4 m <sup>2</sup>  |
| Level 2      | 525.4 m <sup>2</sup>  |
| Level 3      | 525.4 m <sup>2</sup>  |
| Level 4      | 525.4 m <sup>2</sup>  |
| Roof terrace | 6.8 m <sup>2</sup>    |
|              | 2214.0 m <sup>2</sup> |