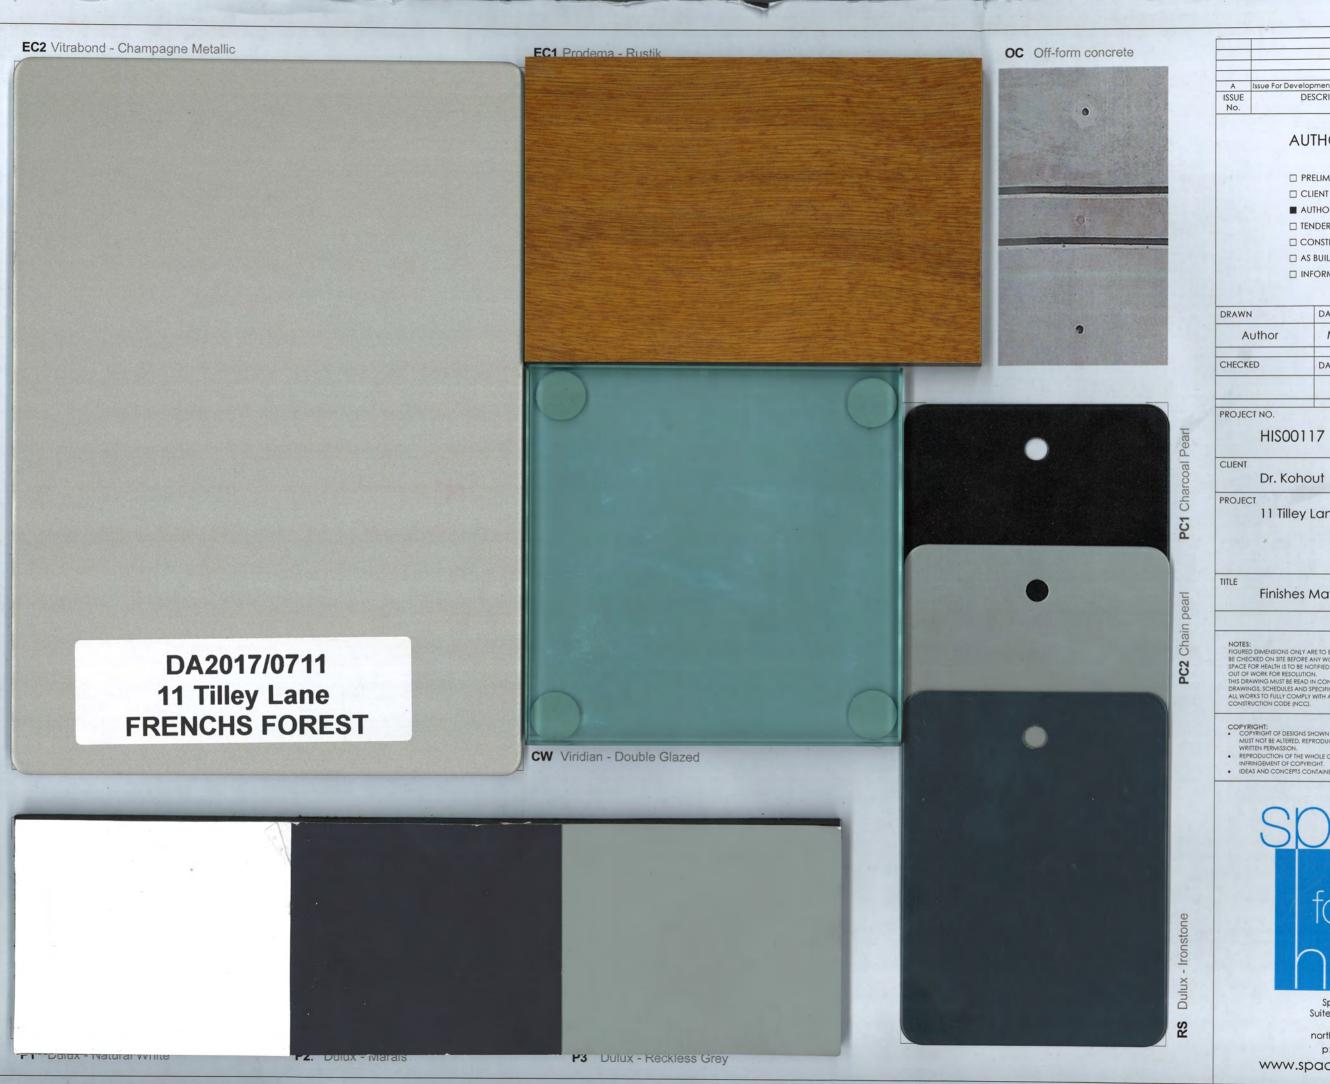

11 Tilley Lane, Frenchs Forest NSW 2086

DA.920

Finishes Material Samples

NOTES:
FIGURED DIMENSIONS ONLY ARE TO BE TAKEN FROM THIS DRAWING, ALL DIMENSIONS ARE TO BE CHECKED ON SITE BEFORE ANY WORK COMMENCES, IF ANY DOUBT, ASK, SPACE FOR HEALTH IS TO BE NOTIFIED OF ANY DISCREPANCIES IN DIMENSIONS AND SETTINGS OUT OF WORK FOR RESOLUTION.
HIS DRAWING MUST BE READ IN CONJUNCTION WITH ALL OTHERS ARCHITECTS DETAIL DRAWINGS, SCHEDULES AND SPECIFICATIONS.
ALL WORKS TO FULLY COMPLY WITH AUSTRALIAN STANDARDS (AS) AND THE NATIONAL CONSTRUCTION CODE (NCC).