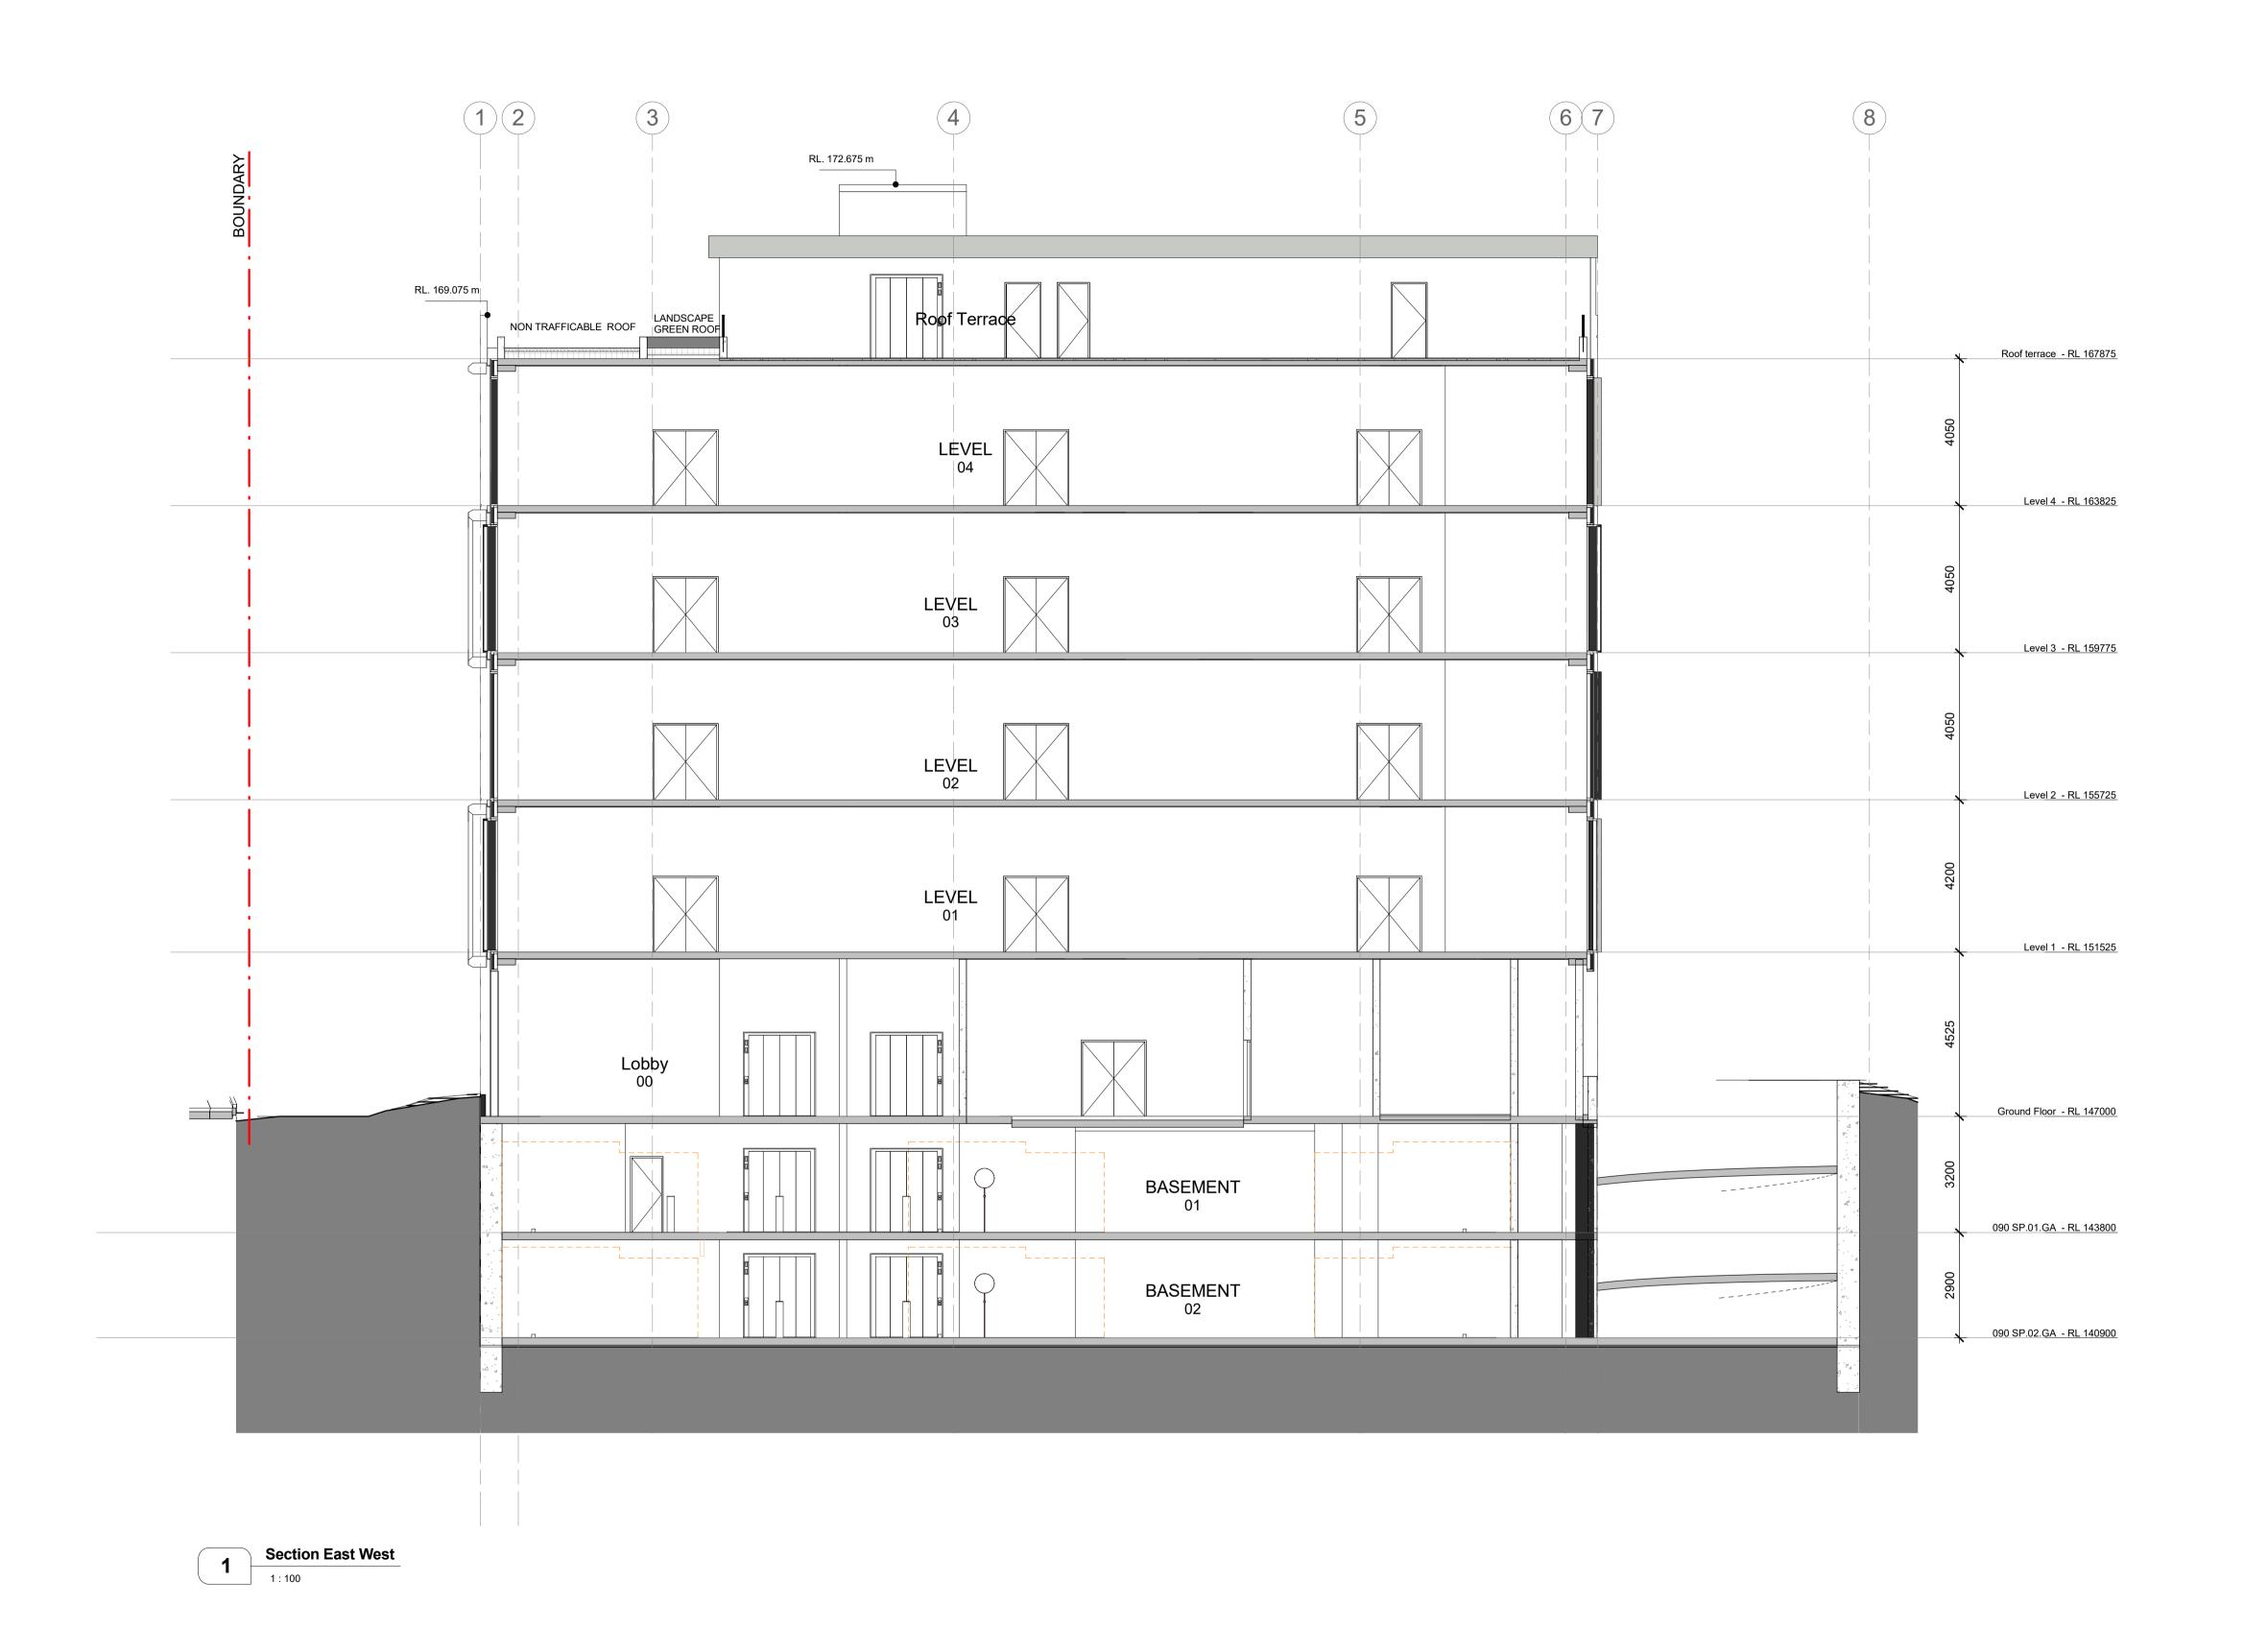

 GT
 20.07.17
 A

 PROJECT NO.
 DRAWING NO.

 HIS00117
 DA.200

Dr. Kohout

Lot 1 DP 270323 11 Tilley Lane, Frenchs Forest NSW 2086

Proposed Section

NOTES:

FIGURED DIMENSIONS ONLY ARE TO BE TAKEN FROM THIS DRAWING, ALL DIMENSIONS ARE TO BE CHECKED ON SITE BEFORE ANY WORK COMMENCES, IF ANY DOUBT, ASK, SPACE FOR HEALTH IS TO BE NOTHIFED OF ANY DISCREPANCIES IN DIMENSIONS AND SETTINGS OUT OF WORK FOR RESOLUTION.

Drawings Are **Not** To Be Scaled From. Use Only Figured Dimensions Where Indicated

0m 1m 2m 3m 4m 5m 10m

**Section North South** 

A Issue For Development Application 20.07.17 GT
ISSUE DESCRIPTION DATE CHK'D AUTHORITY APPROVAL □ PRELIMINARY ☐ CLIENT APPROVAL AUTHORITY APPROVAL ☐ TENDER ☐ AS BUILT □ INFORMATION SCALE DRAWN