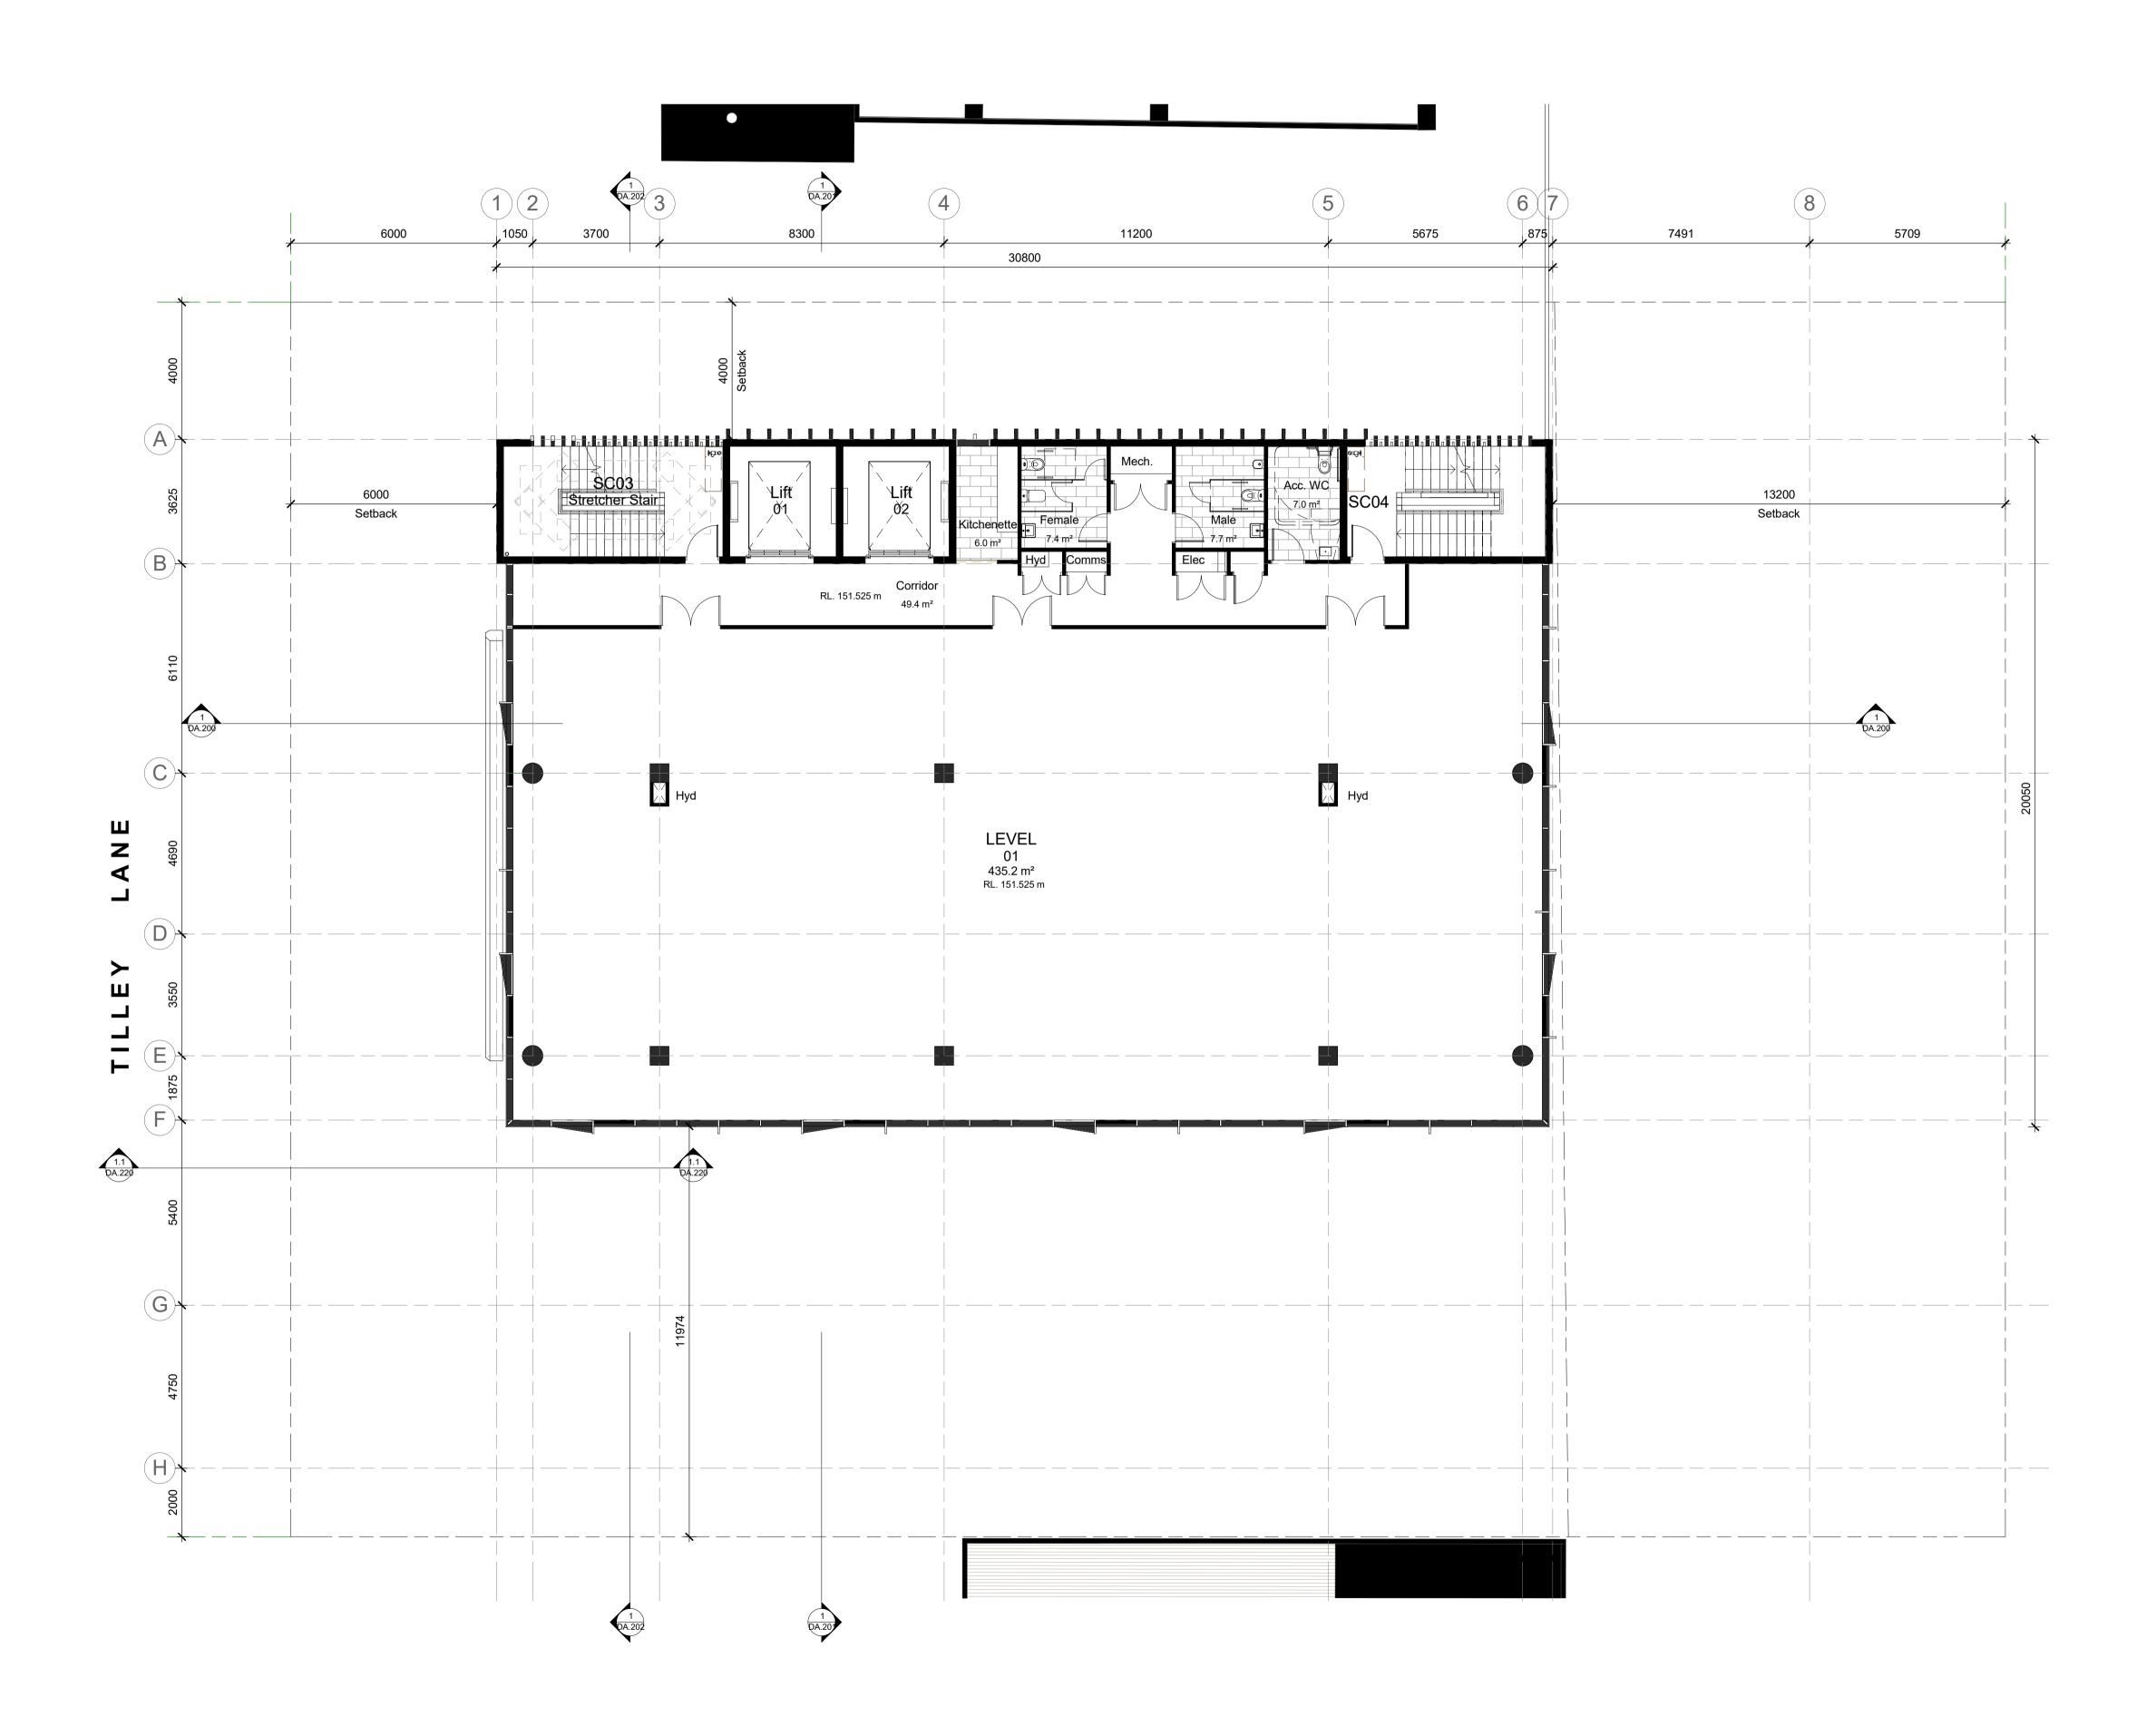

Dr. Kohout

Lot 1 DP 270323

11 Tilley Lane, Frenchs Forest NSW 2086

Proposed Ground Floor

NOTES:
FIGURED DIMENSIONS ONLY ARE TO BETAKEN FROM THIS DRAWING, ALL DIMENSIONS ARE TO BE CHECKED ON SITE BEFORE ANY WORK COMMENCES. IF ANY DOUBT, ASK.
SPACE FOR HEALTH IS TO BE NOTIFIED OF ANY DISCREPANCIES IN DIMENSIONS AND SETTINGS OUT OF WORK FOR RESOLUTION.
THIS DRAWING MUST BE FREAD IN CONJUNCTION WITH ALL OTHERS ARCHITECTS DETAIL DRAWINGS, SCHEDULES AND SPECIFICATIONS.
DRAWINGS, SCHEDULES AND SPECIFICATIONS.
DRAWINGS ARE TO BE PRINTED IN COLOUR
ALL WORKS TO FULLY COMPLY WITH AUSTRALIAN STANDARDS (AS) AND THE NATIONAL CONSTRUCTION CODE (NCC).