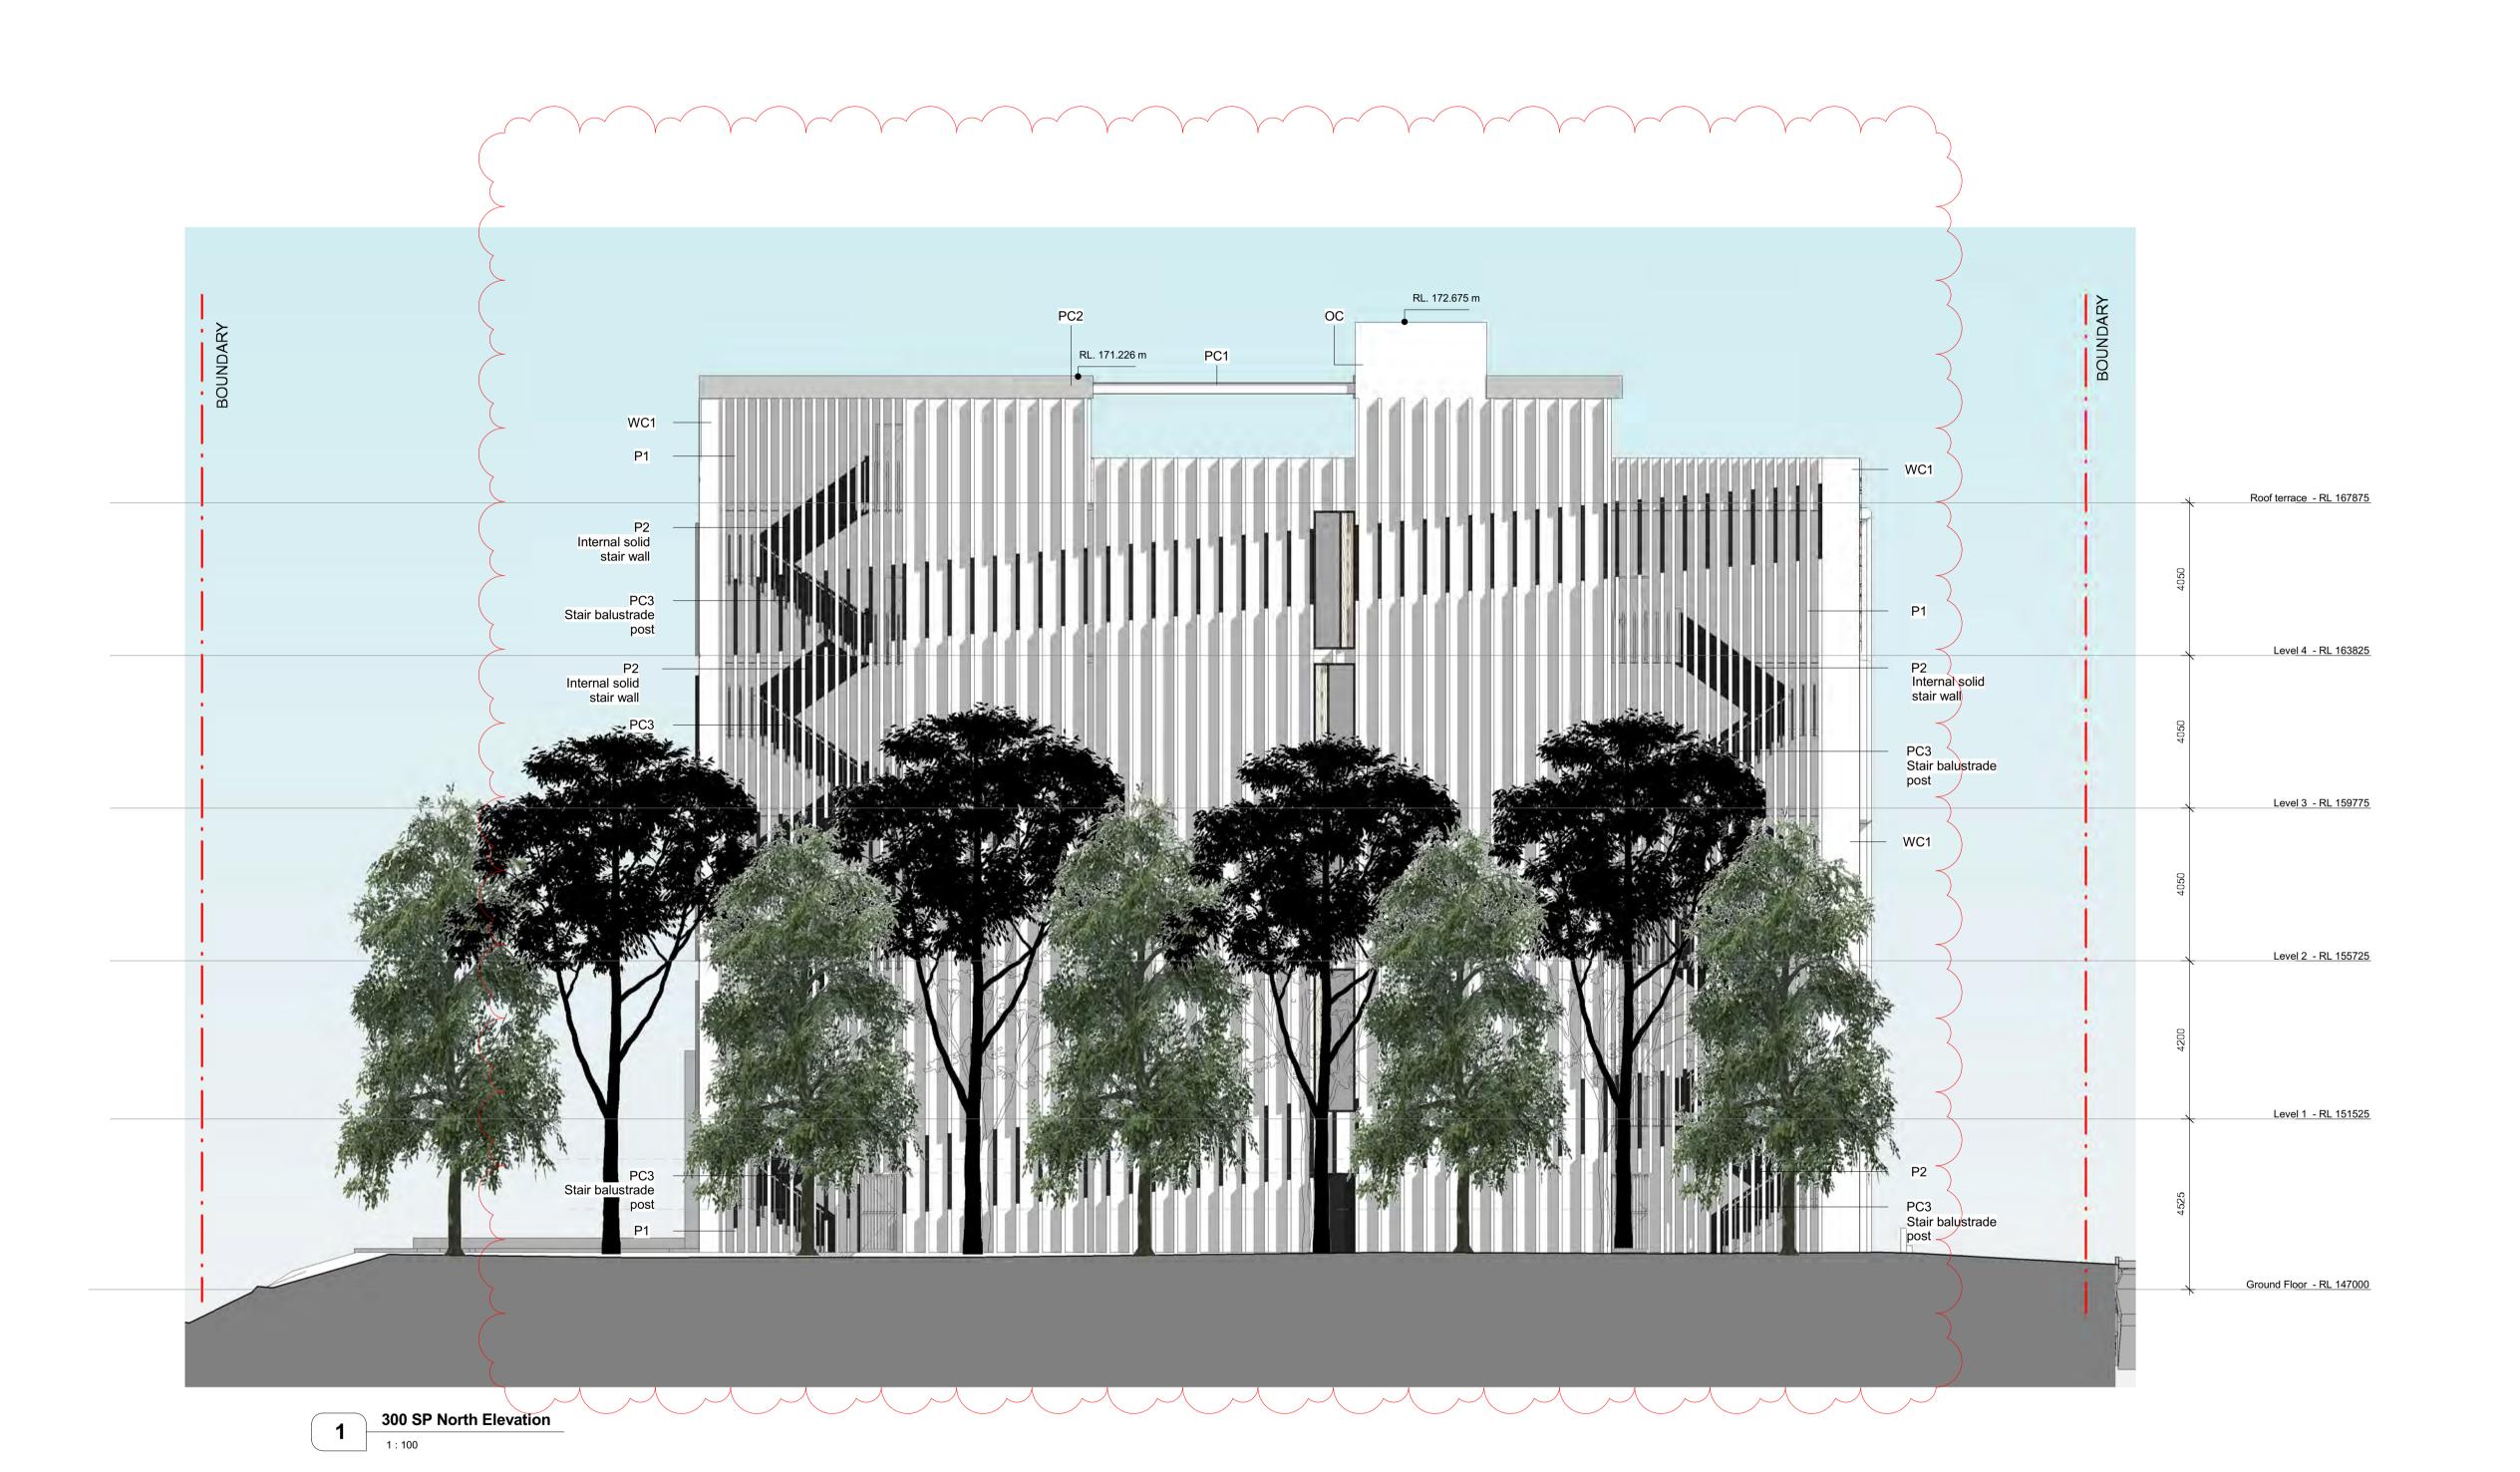

Lot 1 DP 270323

North Elevation

11 Tilley Lane, Frenchs Forest NSW 2086

General Notes

Architectural Drawings To Be Read In Conjunction With All Other Design Consultants Detailed Drawings, Reports And Specifications.