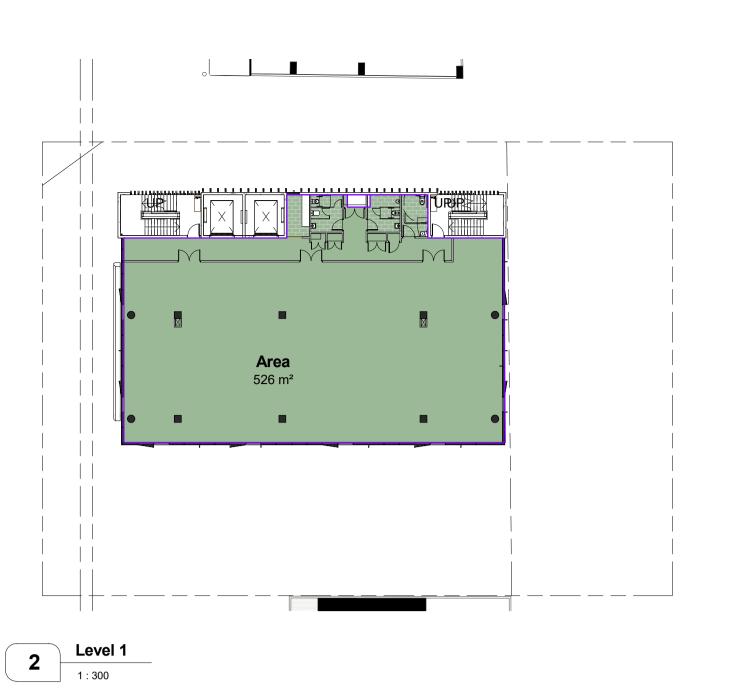

Dr. Kohout

Lot 1 DP 270323

11 Tilley Lane, Frenchs Forest NSW 2086

Proposed Ground Floor

NOTES:
FIGURED DIMENSIONS ONLY ARE TO BETAKEN FROM THIS DRAWING, ALL DIMENSIONS ARE TO BE CHECKED ON SITE BEFORE ANY WORK COMMENCES. IF ANY DOUBT, ASK.
SPACE FOR HEALTH IS TO BE NOTIFIED OF ANY DISCREPANCIES IN DIMENSIONS AND SETTINGS OUT OF WORK FOR RESOLUTION.
THIS DRAWING MUST BE FREAD IN CONJUNCTION WITH ALL OTHERS ARCHITECTS DETAIL DRAWINGS, SCHEDULES AND SPECIFICATIONS.
DRAWINGS, SCHEDULES AND SPECIFICATIONS.
DRAWINGS ARE TO BE PRINTED IN COLOUR
ALL WORKS TO FULLY COMPLY WITH AUSTRALIAN STANDARDS (AS) AND THE NATIONAL CONSTRUCTION CODE (NCC).