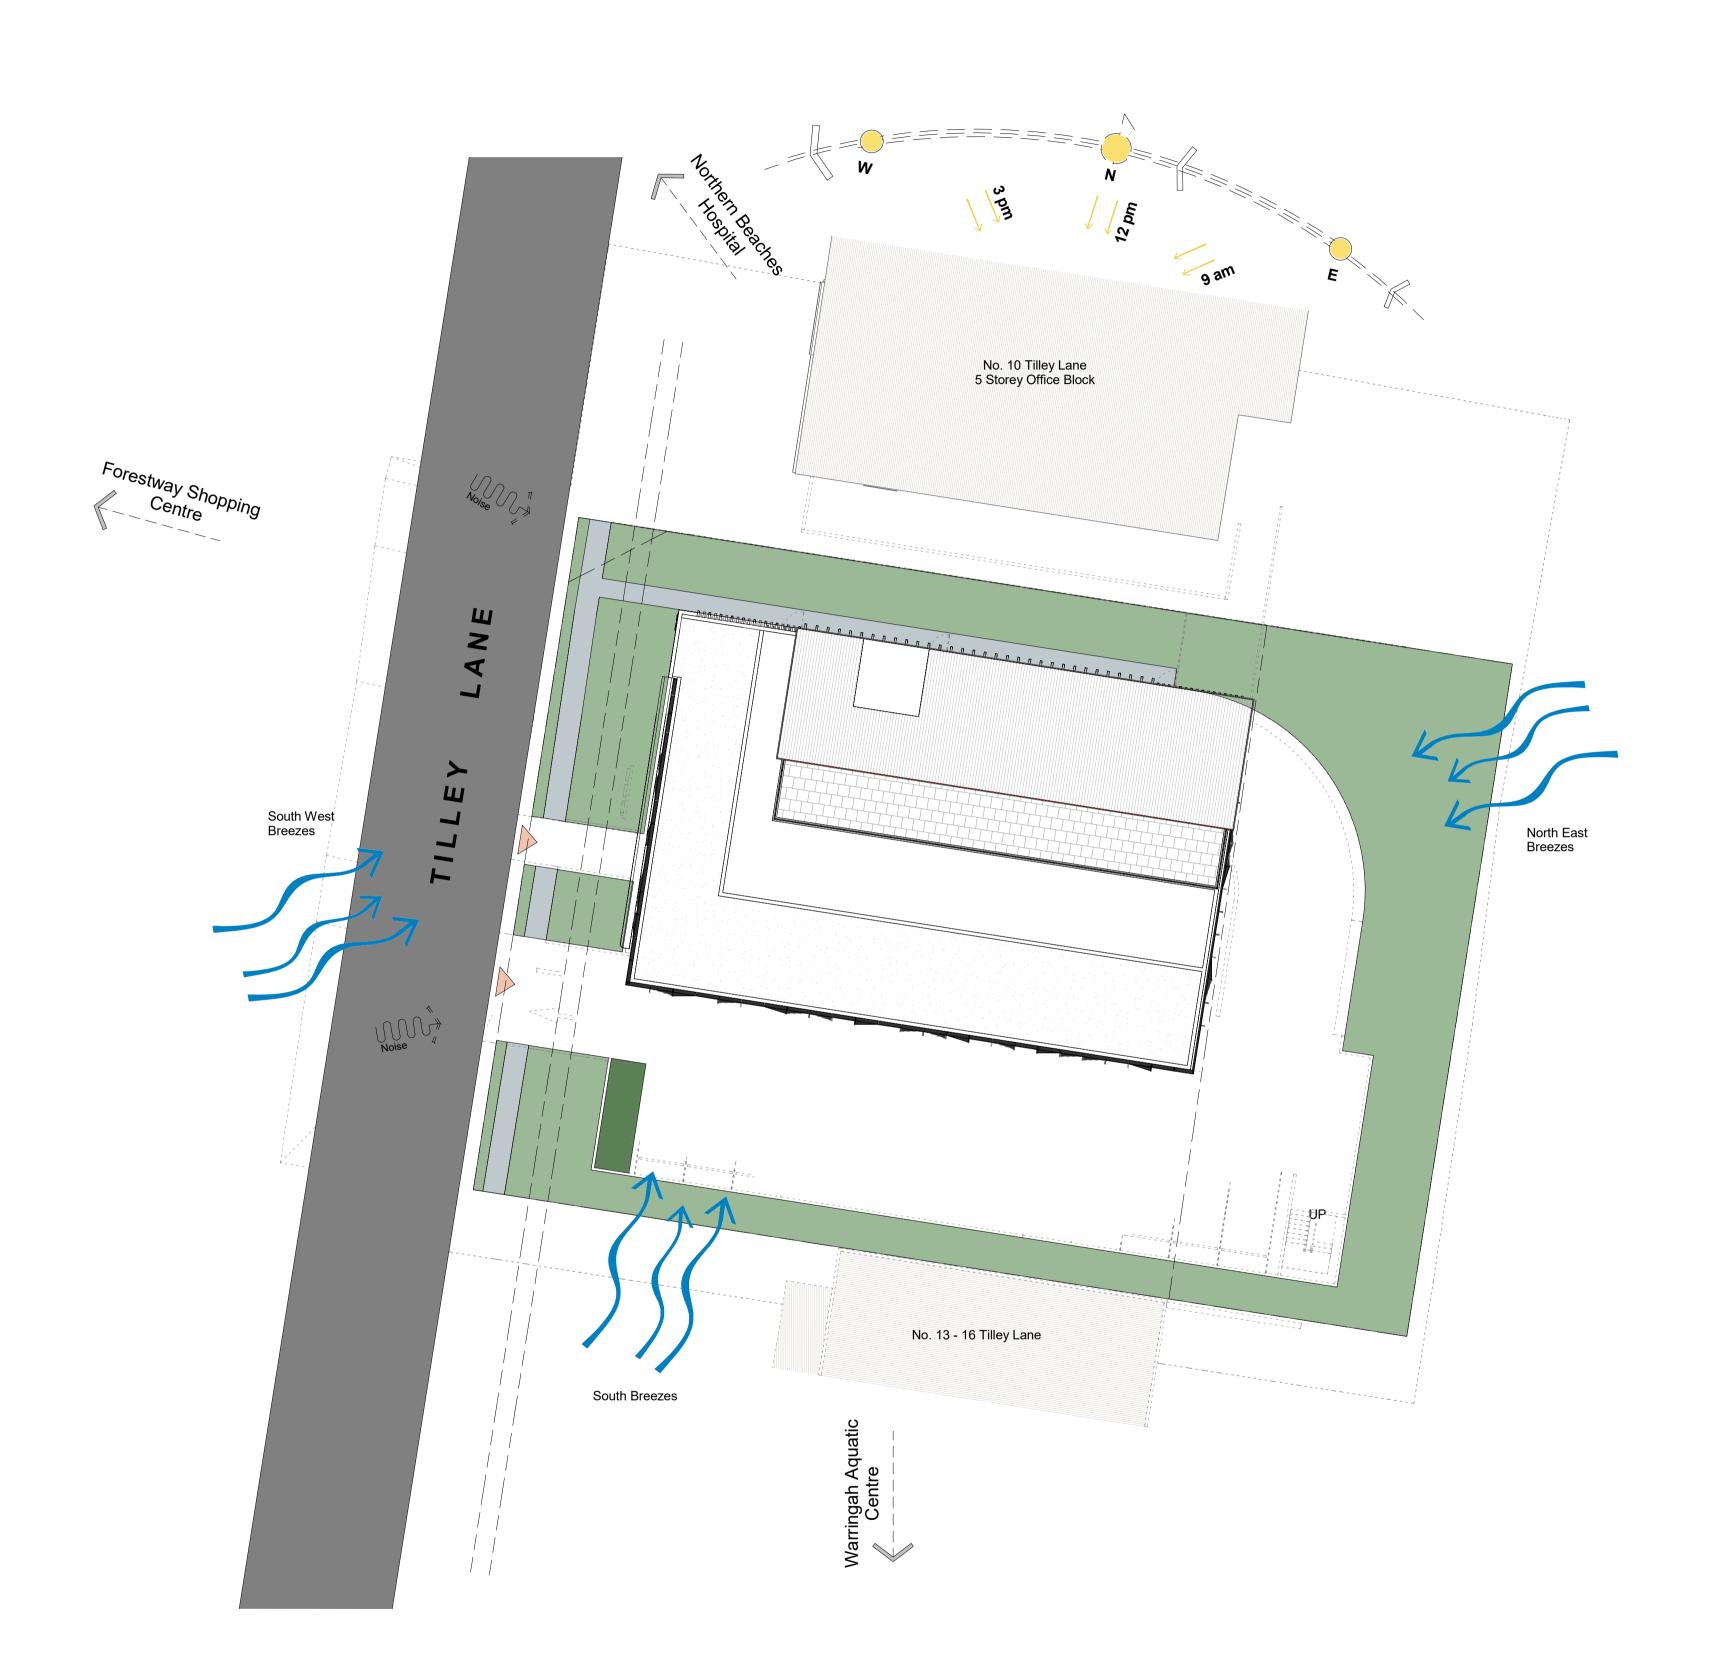

Dr. Kohout

Lot 1 DP 270323 11 Tilley Lane, Frenchs Forest NSW 2086

Site Context Analysis Plan

NOTES:
FIGURED DIMENSIONS ONLY ARE TO BE TAKEN FROM THIS DRAWING. ALL DIMENSIONS ARE TO BE CHECKED ON SITE BEFORE ANY WORK COMMENCES. IF ANY DOUBT, ASK.
SPACE FOR HEALTH IS TO BE NOTIFIED OF ANY DISCREPANCIES IN DIMENSIONS AND SETTINGS OUT OF WORK FOR RESOLUTION.
THIS DRAWING MUST BE READ IN CONJUNCTION WITH ALL OTHERS ARCHITECTS DETAIL DRAWINGS, SCHEDILLES AND SPECIFICATIONS.
DRAWINGS, ARE TO BE PRINTED IN COLOUR
ALL WORKS TO FULLY COMPLY WITH AUSTRALIAN STANDARDS (AS) AND THE NATIONAL CONSTRUCTION CODE (NCC).