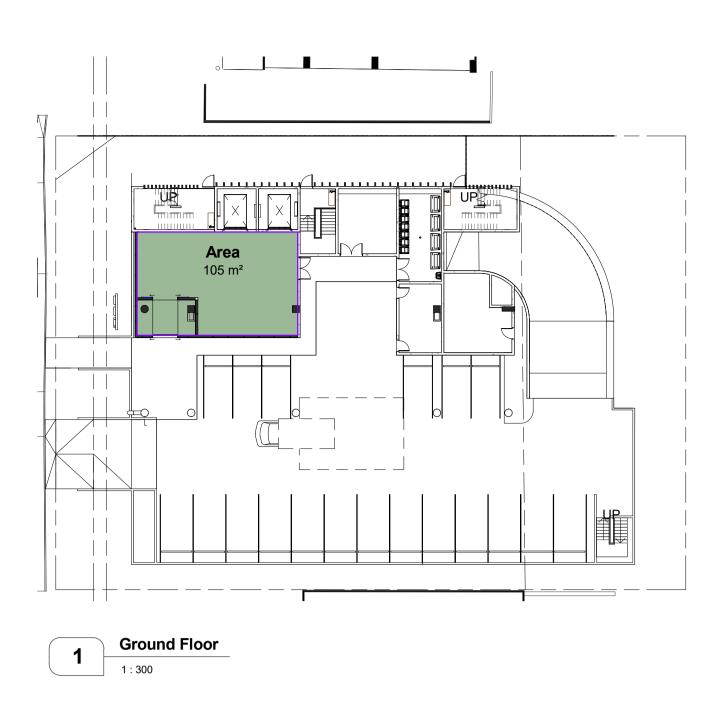

Dr. Kohout

Lot 1 DP 270323

11 Tilley Lane, Frenchs Forest NSW 2086

Proposed Ground Floor

NOTES:
FIGURED DIMENSIONS ONLY ARE TO BETAKEN FROM THIS DRAWING, ALL DIMENSIONS ARE TO BE CHECKED ON SITE BEFORE ANY WORK COMMENCES. IF ANY DOUBT, ASK.
SPACE FOR HEALTH IS TO BE NOTIFIED OF ANY DISCREPANCIES IN DIMENSIONS AND SETTINGS OUT OF WORK FOR RESOLUTION.
THIS DRAWING MUST BE FREAD IN CONJUNCTION WITH ALL OTHERS ARCHITECTS DETAIL DRAWINGS, SCHEDULES AND SPECIFICATIONS.
DRAWINGS, SCHEDULES AND SPECIFICATIONS.
DRAWINGS ARE TO BE PRINTED IN COLOUR
ALL WORKS TO FULLY COMPLY WITH AUSTRALIAN STANDARDS (AS) AND THE NATIONAL CONSTRUCTION CODE (NCC).

Level 2

| Area Schedule | (Gross Building)     |
|---------------|----------------------|
| Level         | Area                 |
|               |                      |
| Ground Floor  | 104.6 m <sup>2</sup> |

| Ground Floor | 104.6 m²              |
|--------------|-----------------------|
| Level 1      | 526.4 m <sup>2</sup>  |
| Level 2      | 525.4 m <sup>2</sup>  |
| Level 3      | 525.4 m <sup>2</sup>  |
| Level 4      | 525.4 m <sup>2</sup>  |
| Roof terrace | 6.8 m <sup>2</sup>    |
|              | 2214.0 m <sup>2</sup> |