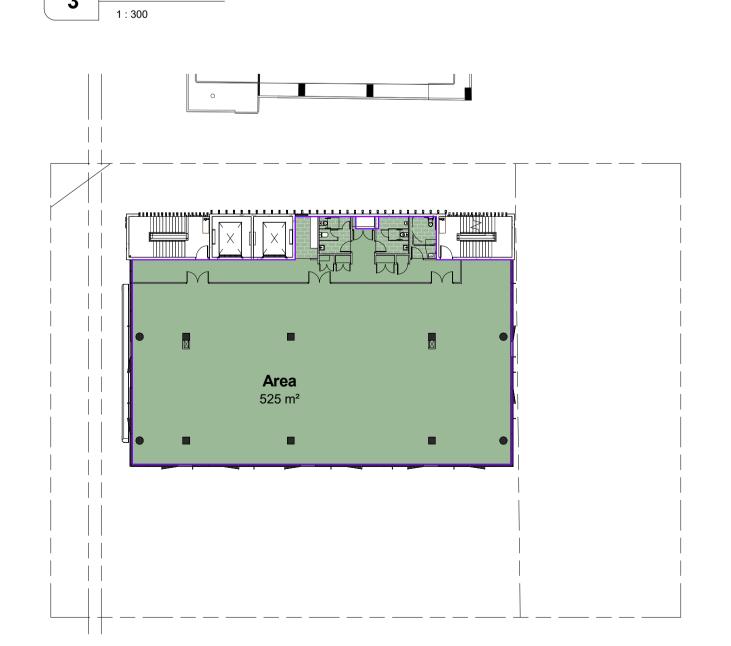

| Ground Floor | 104.6 m²              |
|--------------|-----------------------|
| Level 1      | 526.4 m <sup>2</sup>  |
| Level 2      | 525.4 m <sup>2</sup>  |
| Level 3      | 525.4 m <sup>2</sup>  |
| Level 4      | 525.4 m <sup>2</sup>  |
| Roof terrace | 6.8 m <sup>2</sup>    |
|              | 2214.0 m <sup>2</sup> |