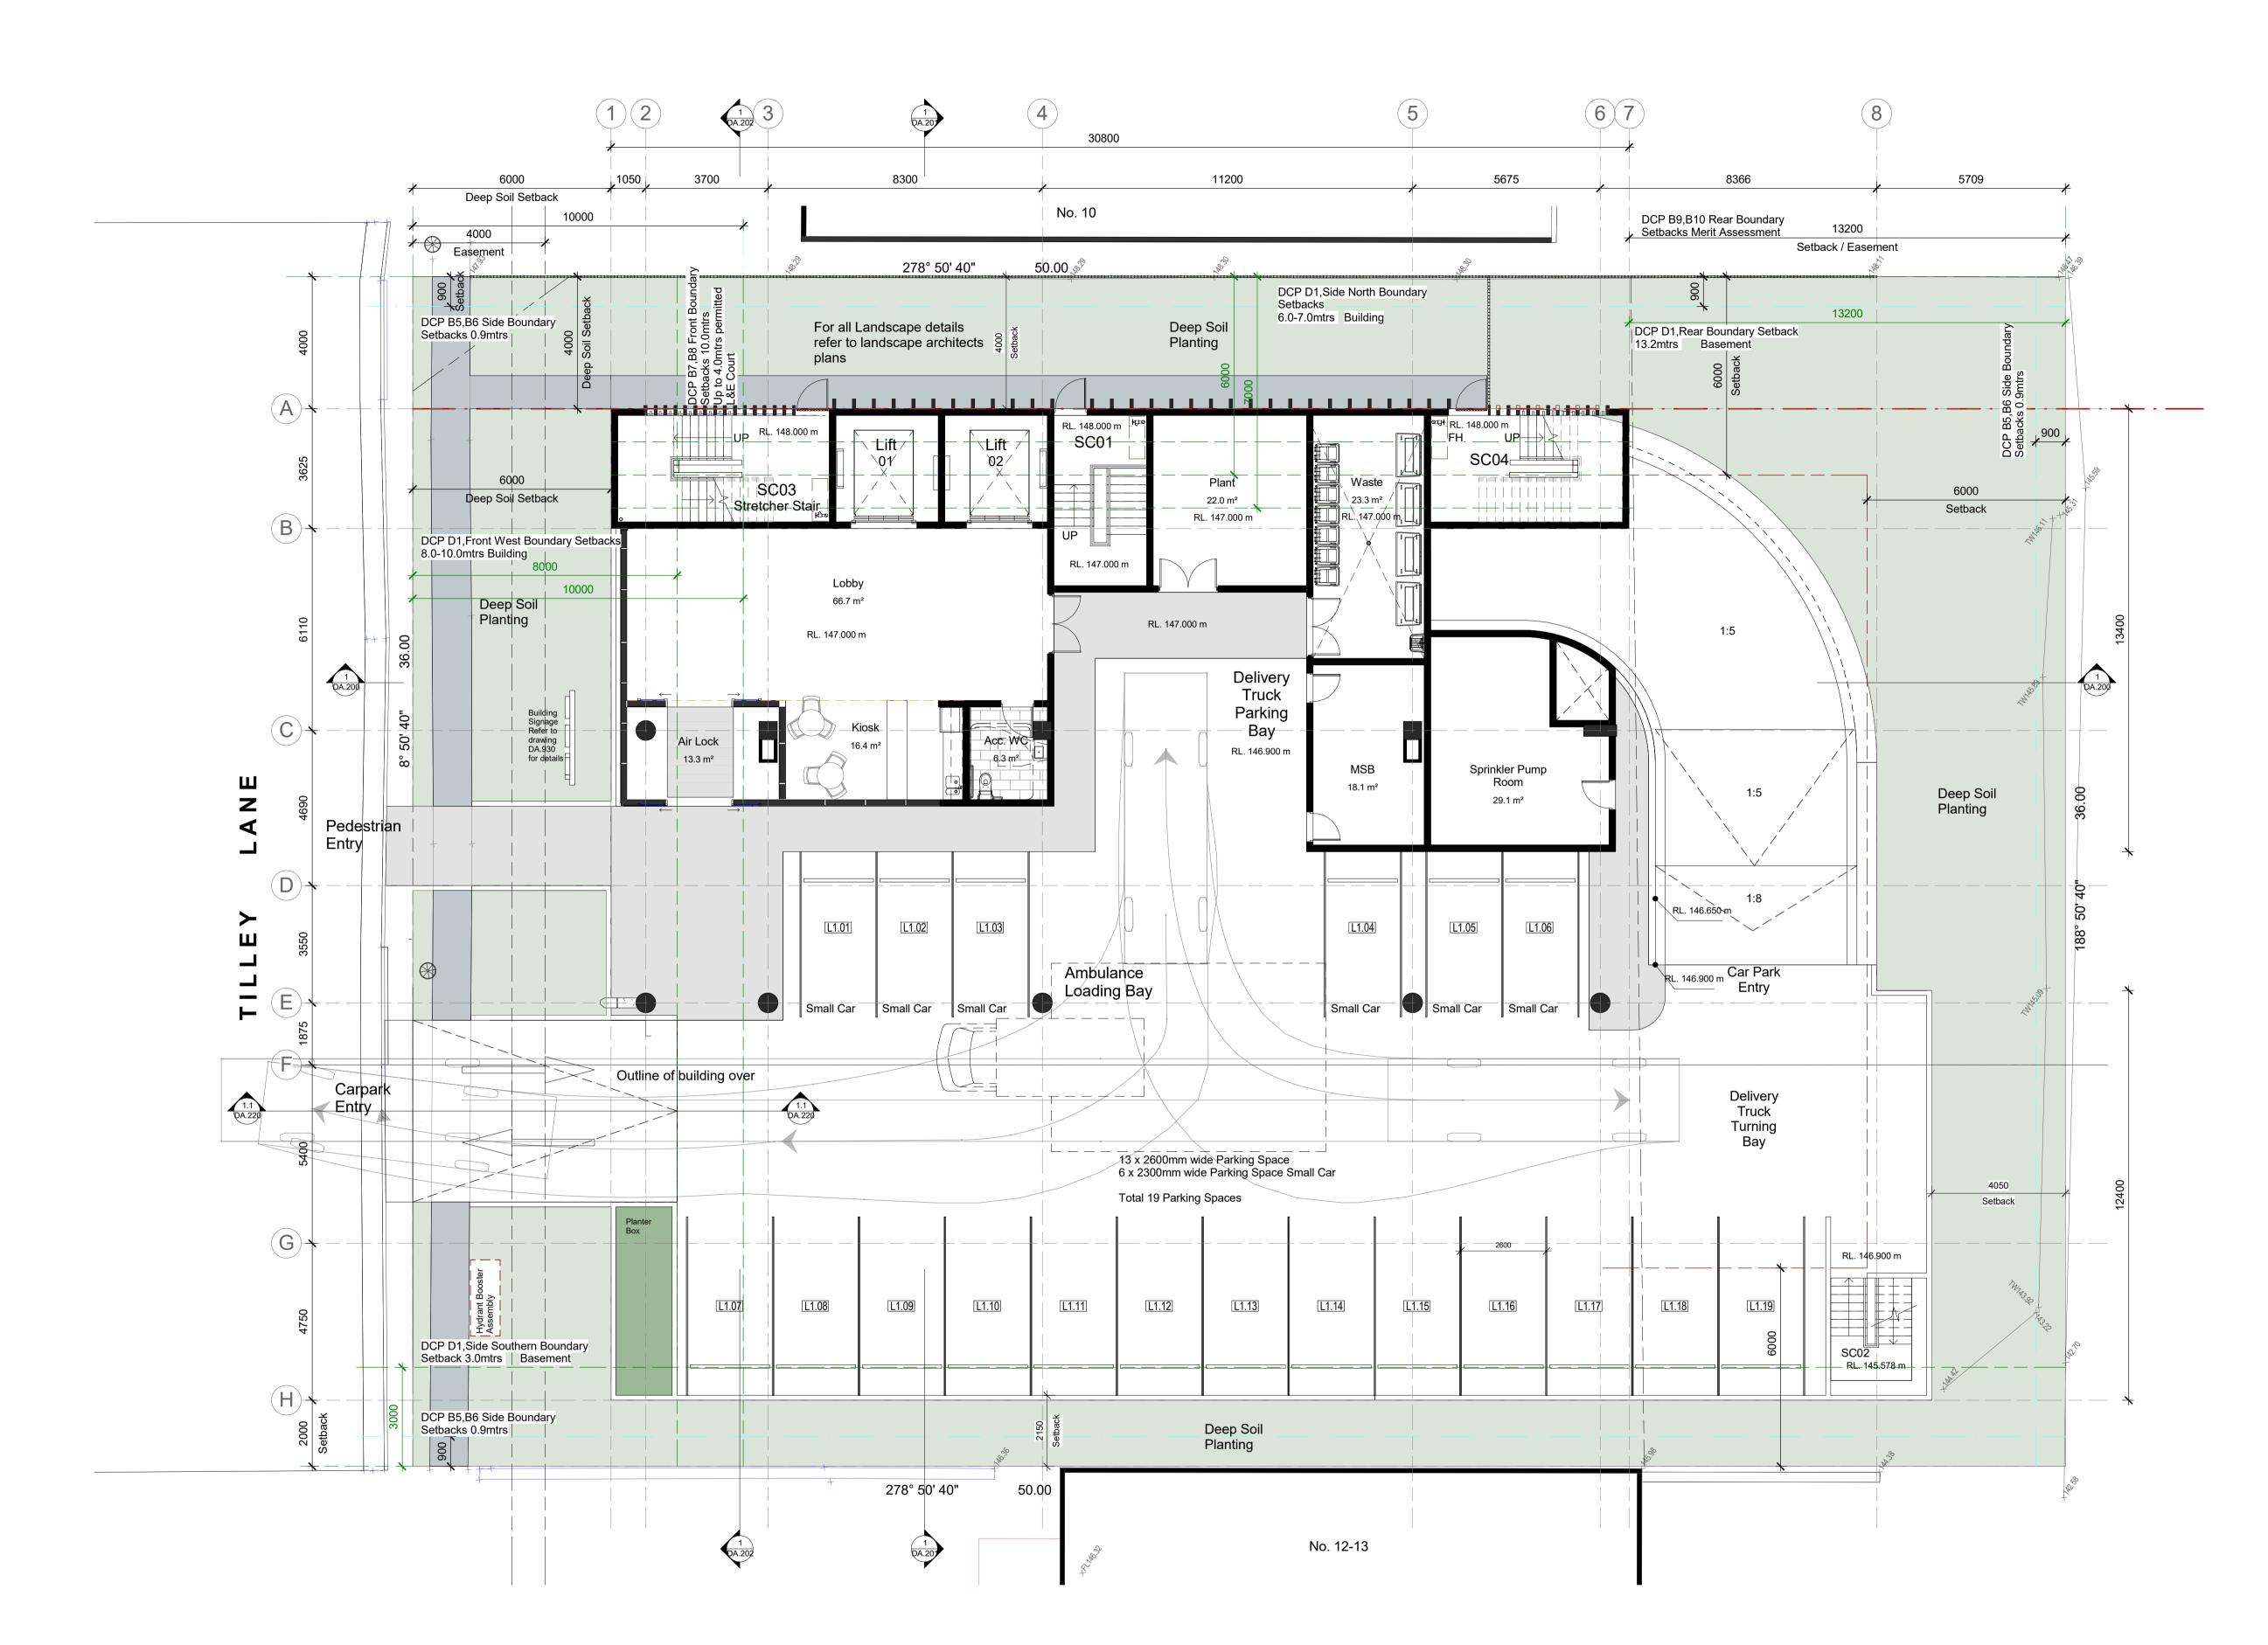

## AUTHORITY APPROVAL □ PRELIMINARY

- ☐ CLIENT APPROVAL
- AUTHORITY APPROVAL
- ☐ TENDER □ CONSTRUCTION
- ☐ AS BUILT ☐ INFORMATION

| DRAWN       | DATE       | SCALE       |
|-------------|------------|-------------|
| Author      | MARCH 2017 | 1:100@A1    |
|             |            |             |
| CHECKED     | DATE       | REVISION    |
| GT          | 20.07.17   | Α           |
|             |            |             |
| PROJECT NO. |            | DRAWING NO. |
| HIS0011     | 7          | DA.100      |

Dr. Kohout

Lot 1 DP 270323

11 Tilley Lane, Frenchs Forest NSW 2086

Proposed Ground Floor

NOTES:
FIGURED DIMENSIONS ONLY ARE TO BETAKEN FROM THIS DRAWING, ALL DIMENSIONS ARE TO BE CHECKED ON SITE BEFORE ANY WORK COMMENCES. IF ANY DOUBT, ASK.
SPACE FOR HEALTH IS TO BE NOTIFIED OF ANY DISCREPANCIES IN DIMENSIONS AND SETTINGS OUT OF WORK FOR RESOLUTION.
THIS DRAWING MUST BE FREAD IN CONJUNCTION WITH ALL OTHERS ARCHITECTS DETAIL DRAWINGS, SCHEDULES AND SPECIFICATIONS.
DRAWINGS, SCHEDULES AND SPECIFICATIONS.
DRAWINGS ARE TO BE PRINTED IN COLOUR
ALL WORKS TO FULLY COMPLY WITH AUSTRALIAN STANDARDS (AS) AND THE NATIONAL CONSTRUCTION CODE (NCC).

COPYRIGHT:

COPYRIGHT OF DESIGNS SHOWN HEREON IS RETAINED BY SPACE FOR HEALTH AND MUST NOT BE ALTERED, REPRODUCED OR COPIED WHOLLY OR IN ANY PART WITHOUT WRITER PERMISSION.

REPRODUCTION OF THE WHOLE OR PART OF THIS DOCUMENT CONSTITUTES AN INFRINGEMENT OF COPYRIGHT.