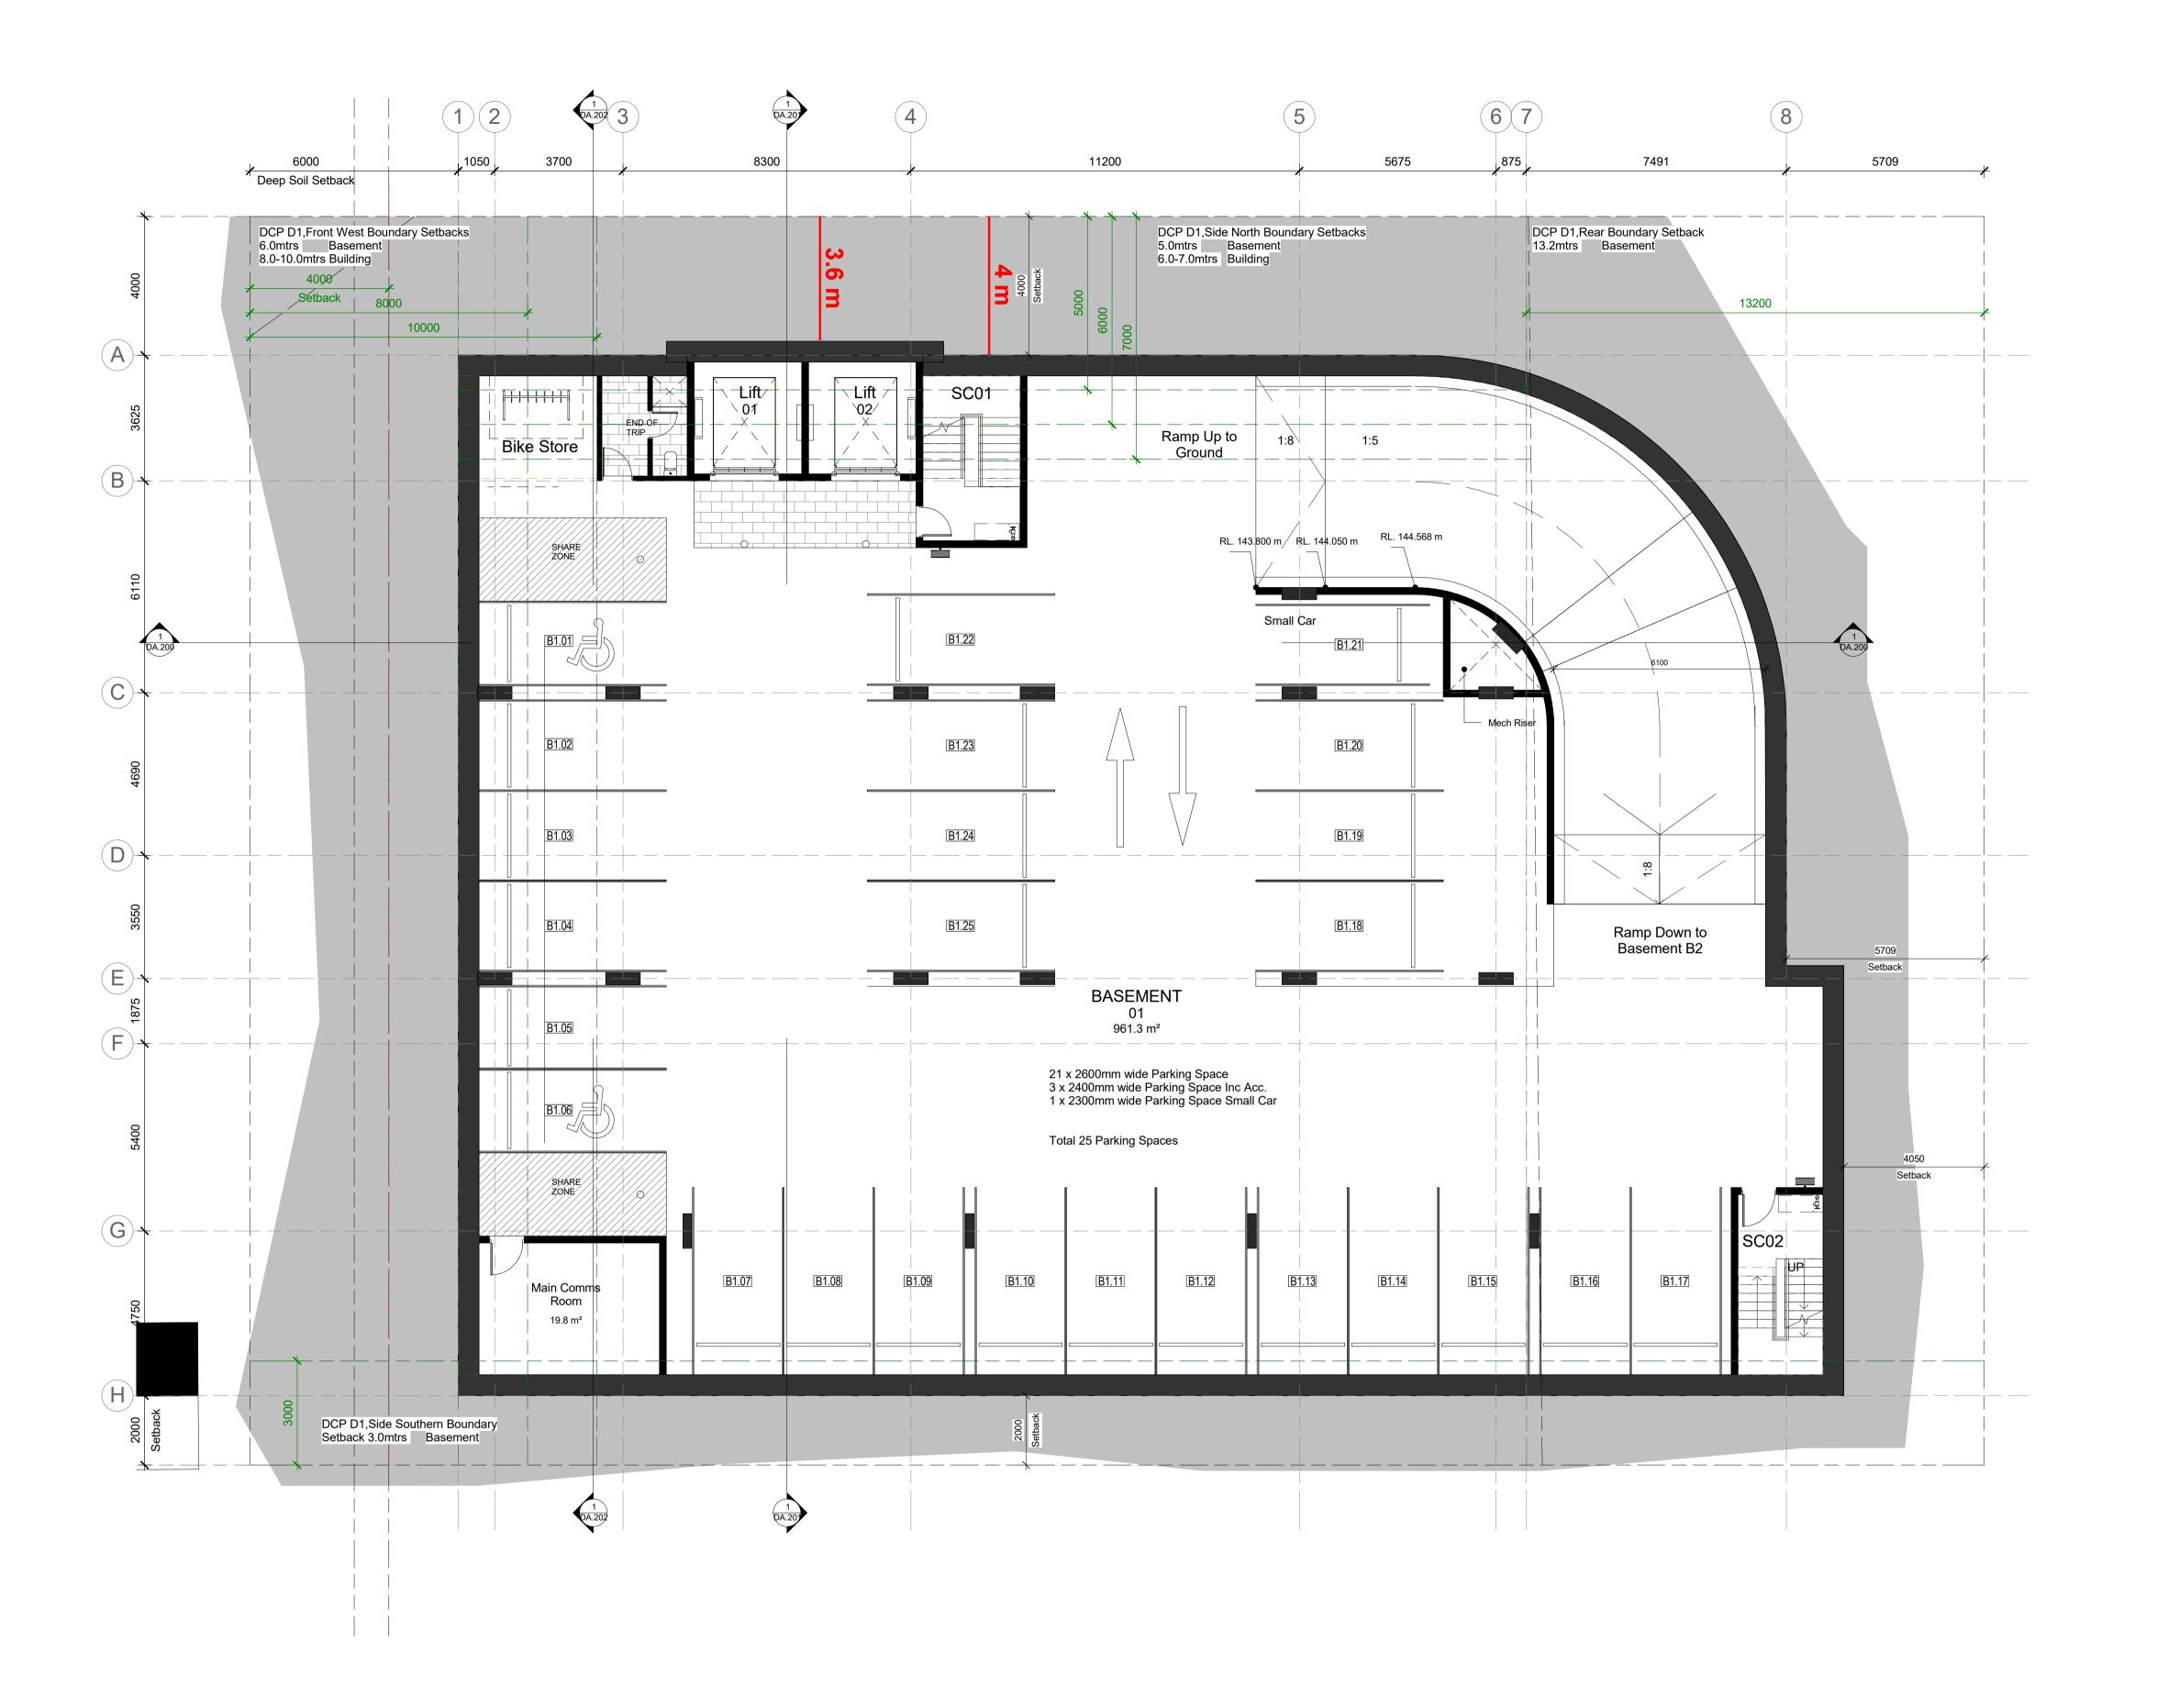

 DRAWN
 DATE
 SCALE

 Author
 MARCH 2017
 1 : 100 @ A1

 CHECKED
 DATE
 REVISION

 GT
 20.07.17
 A

PROJECT NO.

HISO0117

DA.090

Dr. Kohout

Lot 1 DP 270323 11 Tilley Lane, Frenchs Forest NSW 2086

Proposed Basement B1

NOTES:

RIGURED DIMENSIONS ONLY ARE TO BE TAKEN FROM THIS DRAWING, ALL DIMENSIONS ARE TO BE CHECKED ON SITE BEFORE ANY WORK COMMENCES. IF ANY DOUBT, ASK, SPACE FOR HEALTH IS TO BE NOTHED OF ANY DISCREPANCES IN DIMENSIONS AND SETTINGS OUT OF WORK FOR RESOLUTION.

THIS DRAWING MUST BE READ IN CONJUNCTION WITH ALL OTHERS ARCHITECTS DETAIL DRAWINGS, SCHEDULES AND SPECIFICATIONS.

DRAWINGS APE TO BE PRINTED IN COLOUR

ALL WORKS TO FULLY COMPLY WITH AUSTRALIAN STANDARDS (AS) AND THE NATIONAL CONSTRUCTION CODE (NCC).