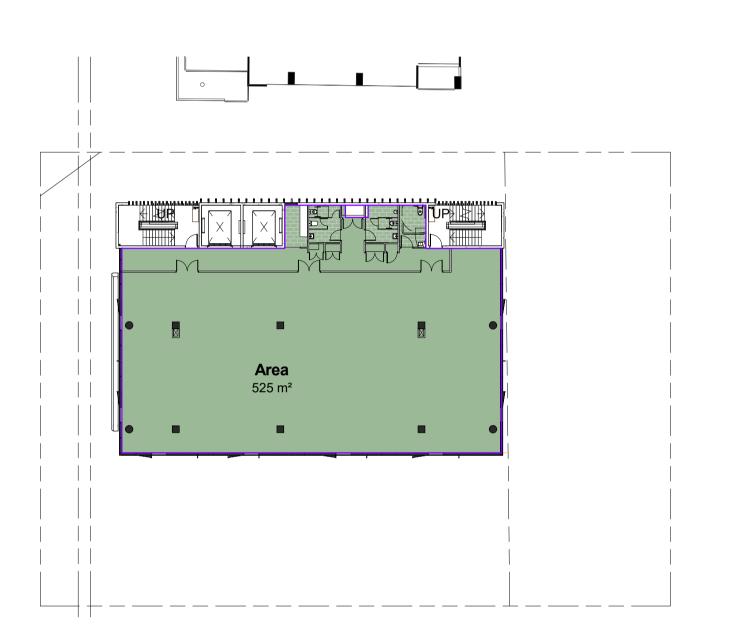

20.07.17 GT PROJECT NO. DRAWING NO. DA.190

HIS00117

Lot 1 DP 270323

Dr. Kohout

DRAWN

CHECKED

11 Tilley Lane, Frenchs Forest NSW 2086

Proposed Roof Terrace Plan