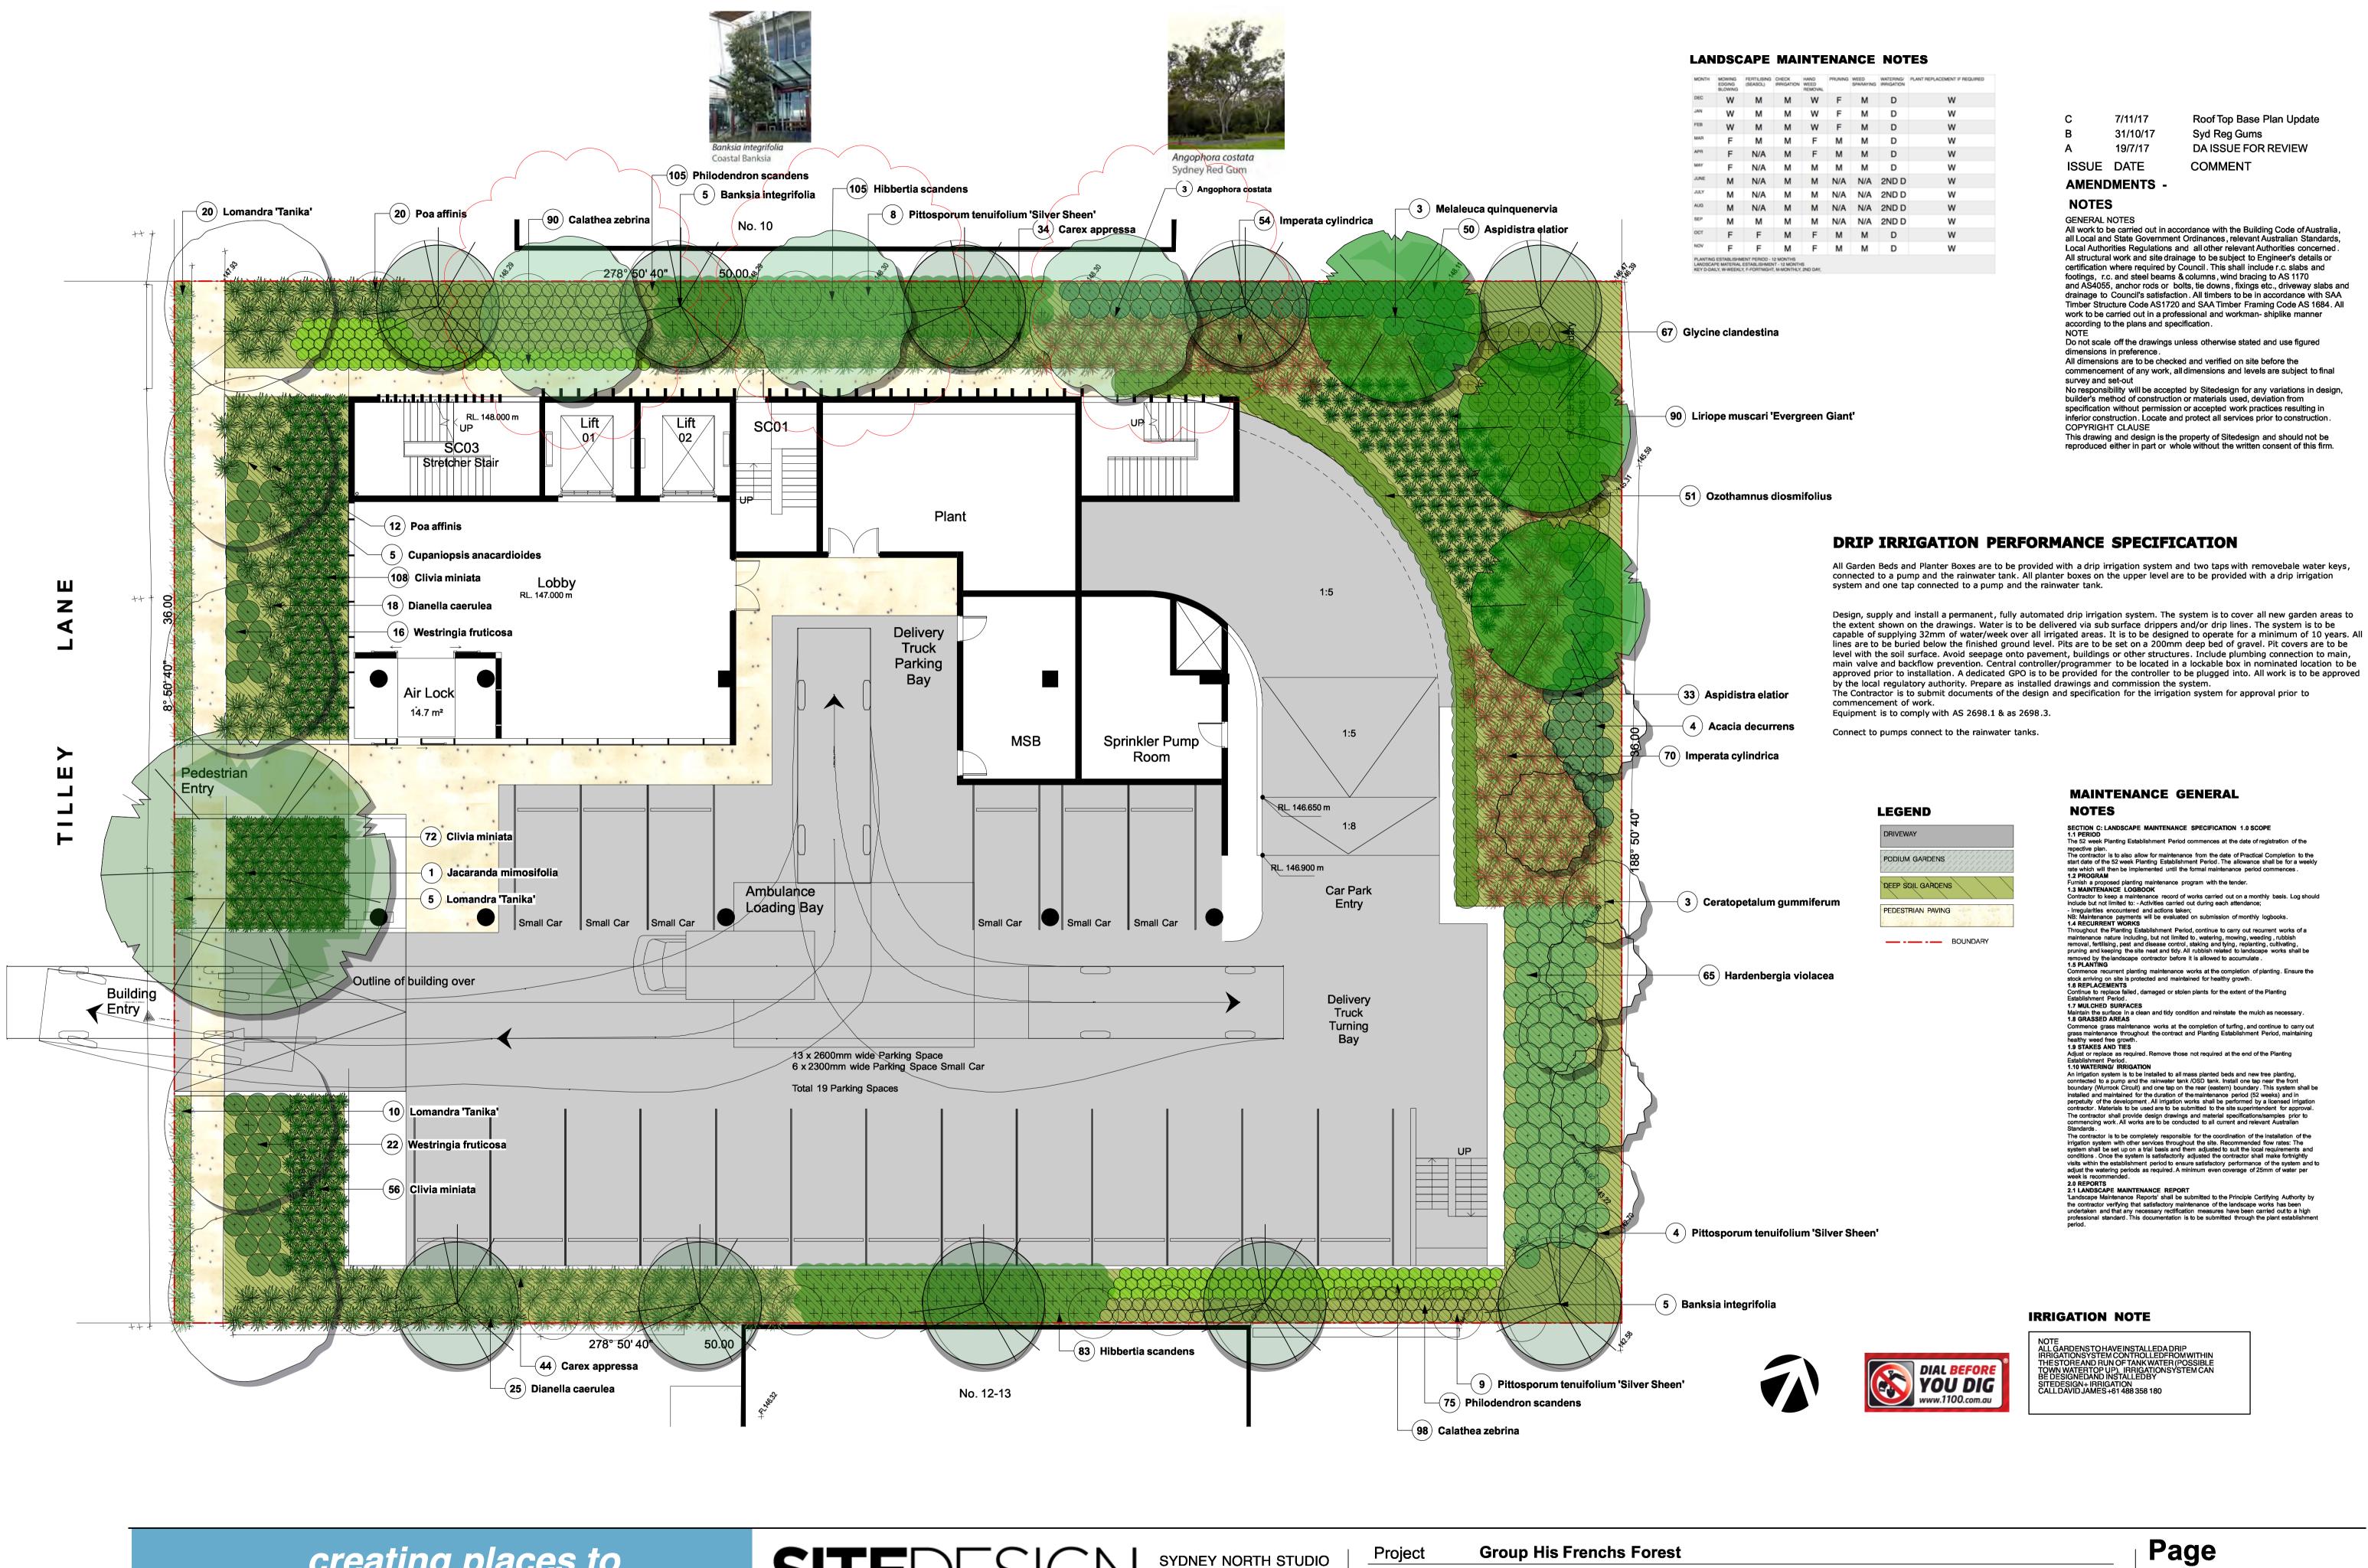

SYDNEY NORTH STUDIO PO Box 265 SEAFORTH NSW 2092 0417685846 p 1300 22 44 55 info@sdstudios.com.au www.sdstudios.com.au

Client

**Dr Kohout** 

**Group His Frenchs Forest** Project 11 Tilley Lane, Frenchs Forest NSW 2086 Scale 1:100 @A1 Address Drawing Title GROUND LANDSCAPE PLAN Drawing No. **1030** 