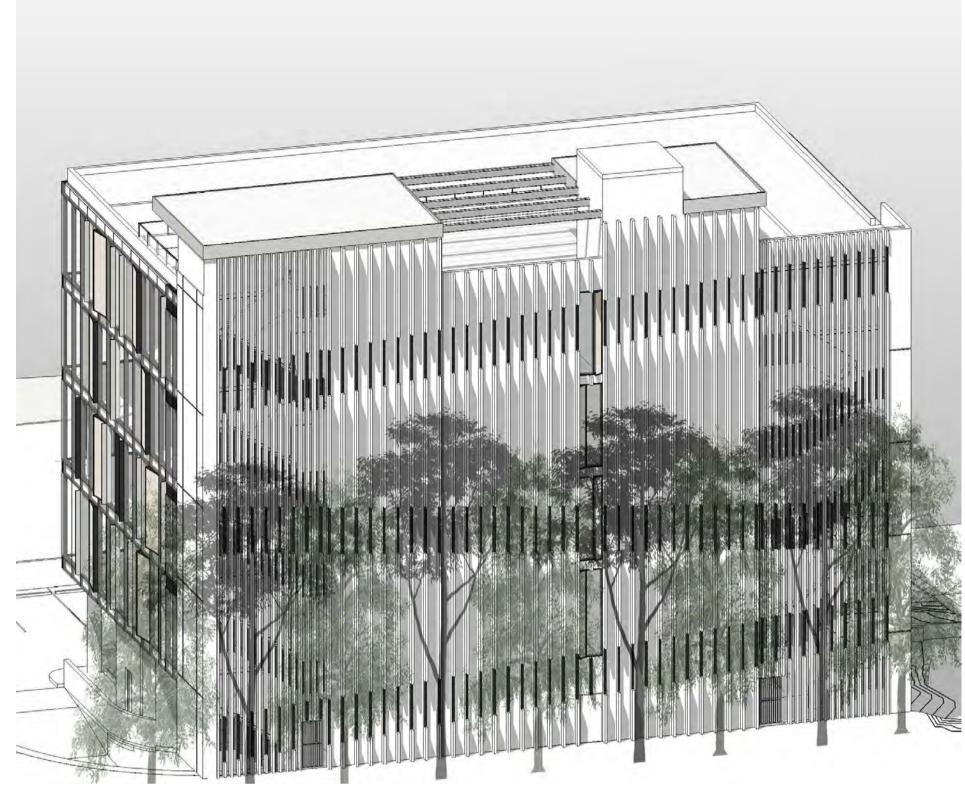

Lot 1 DP 270323

North Elevation

11 Tilley Lane, Frenchs Forest NSW 2086

General Notes

Architectural Drawings To Be Read In Conjunction With All Other Design Consultants Detailed Drawings, Reports And Specifications.