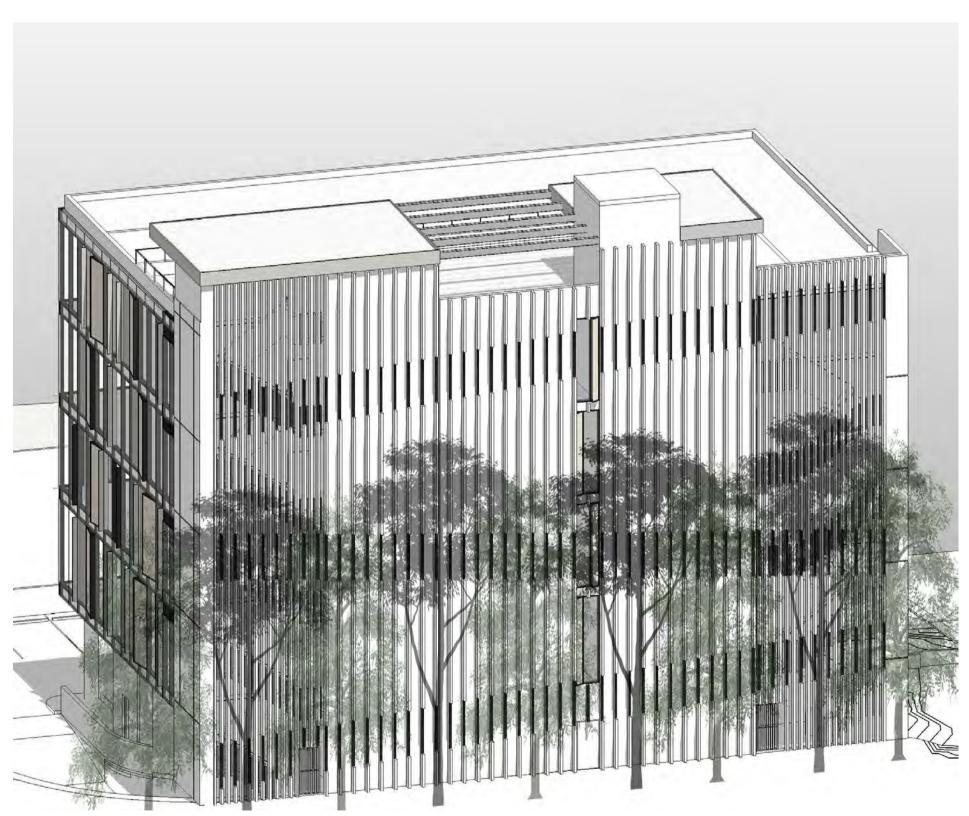

SCALE

HIS00117 DA.300

Dr. Kohout

DRAWN

Lot 1 DP 270323

11 Tilley Lane, Frenchs Forest NSW 2086

West Elevation

NOTES:
FIGURED DIMENSIONS ONLY ARE TO BE TAKEN FROM THIS DRAWING. ALL DIMENSIONS ARE TO BE CHECKED ON SITE BEFORE ANY WORK COMMENCES. IF ANY DOUBT, ASK.
SPACE FOR HEALTH IS TO BE NOTHED OF ANY DISCREPANCIES IN DIMENSIONS AND SETTINGS OUT OF WORK FOR RESOLUTION.
THIS DRAWING MUST BE READ IN CONJUNCTION WITH ALL OTHERS ARCHITECTS DETAIL DRAWINGS, SCHEDULES AND SPECIFICATIONS.
DRAWINGS ARE TO BE FRINTED IN COLOUR ALL WORKS TO FULLY COMPLY WITH AUSTRALIAN STANDARDS (AS) AND THE NATIONAL CONSTRUCTION CODE (NCC).