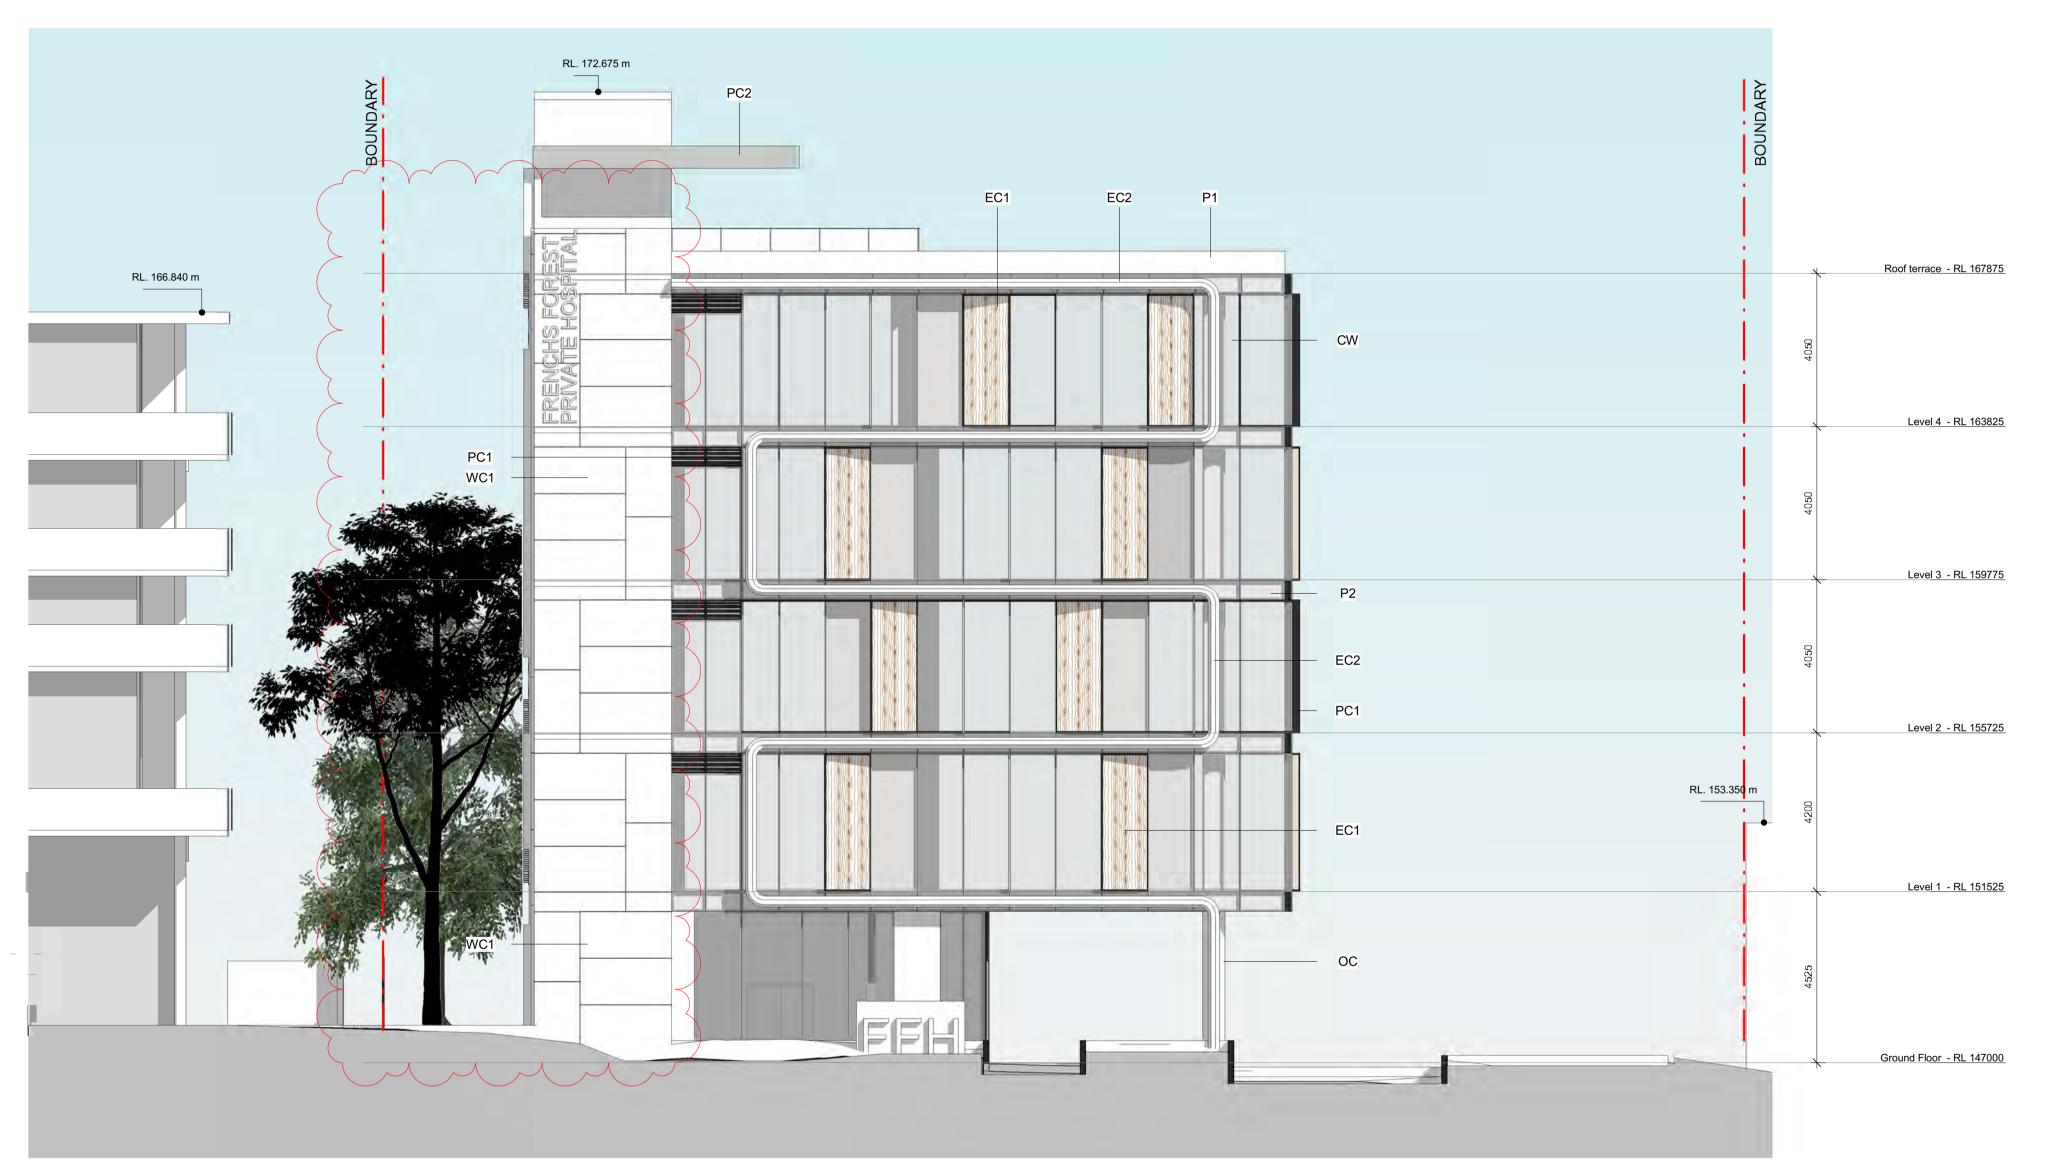

MARCH 2017

SCALE

1:100@A1

DA.301 HISO0117

Dr. Kohout

DRAWN

Author

Lot 1 DP 270323 11 Tilley Lane, Frenchs Forest NSW 2086

East Elevation

NOTES:

FIGURED DIMENSIONS ONLY ARE TO BE TAKEN FROM THIS DRAWING. ALL DIMENSIONS ARE TO BE CHECKED ON SITE BEFORE ANY WORK COMMENCES. IF ANY DOUBT, ASK.

SPACE FOR HEALTH IS TO BE NOTHERED OF ANY DISCREPANCIES IN DIMENSIONS AND SETTINGS OUT OF WORK FOR RESOLUTION.