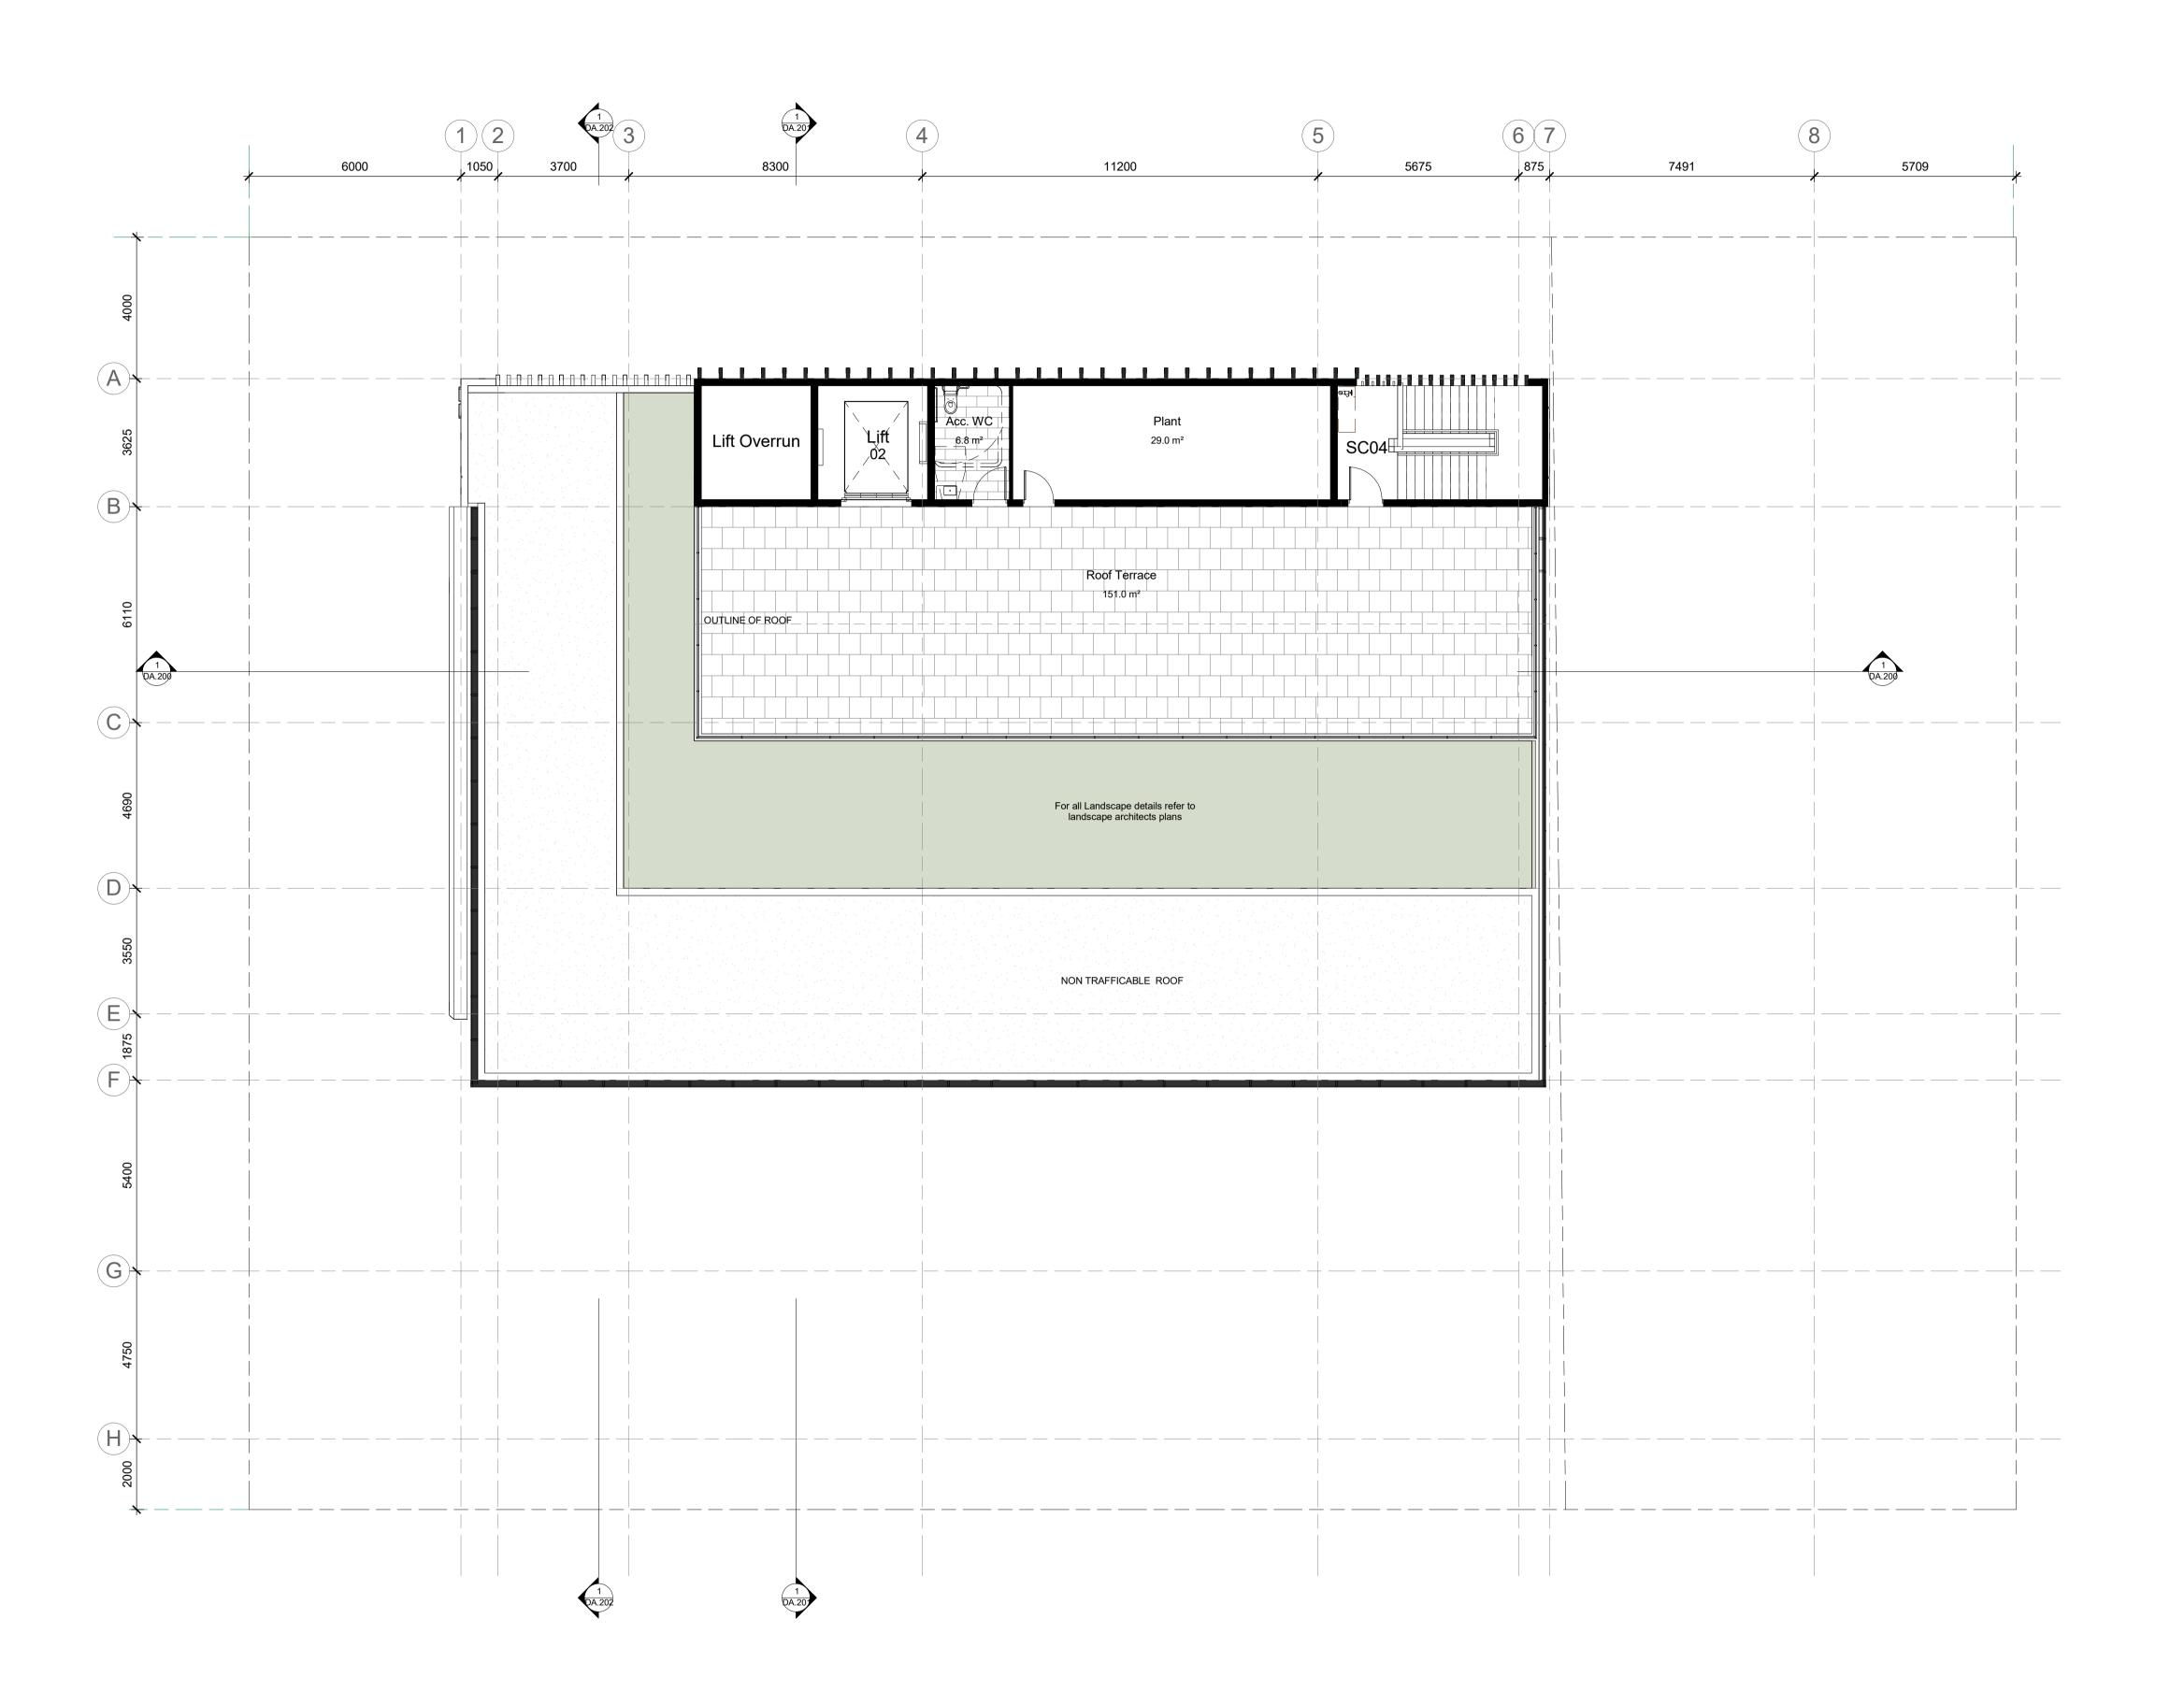

20.07.17 GT PROJECT NO. DRAWING NO. DA.190

HIS00117

Lot 1 DP 270323

Dr. Kohout

DRAWN

CHECKED

11 Tilley Lane, Frenchs Forest NSW 2086

Proposed Roof Terrace Plan

Level 2

| Area Schedule | (Gross Building)     |
|---------------|----------------------|
| Level         | Area                 |
|               |                      |
| Ground Floor  | 104.6 m <sup>2</sup> |

| Ground Floor | 104.6 m²              |
|--------------|-----------------------|
| Level 1      | 526.4 m <sup>2</sup>  |
| Level 2      | 525.4 m <sup>2</sup>  |
| Level 3      | 525.4 m <sup>2</sup>  |
| Level 4      | 525.4 m <sup>2</sup>  |
| Roof terrace | 6.8 m <sup>2</sup>    |
|              | 2214.0 m <sup>2</sup> |