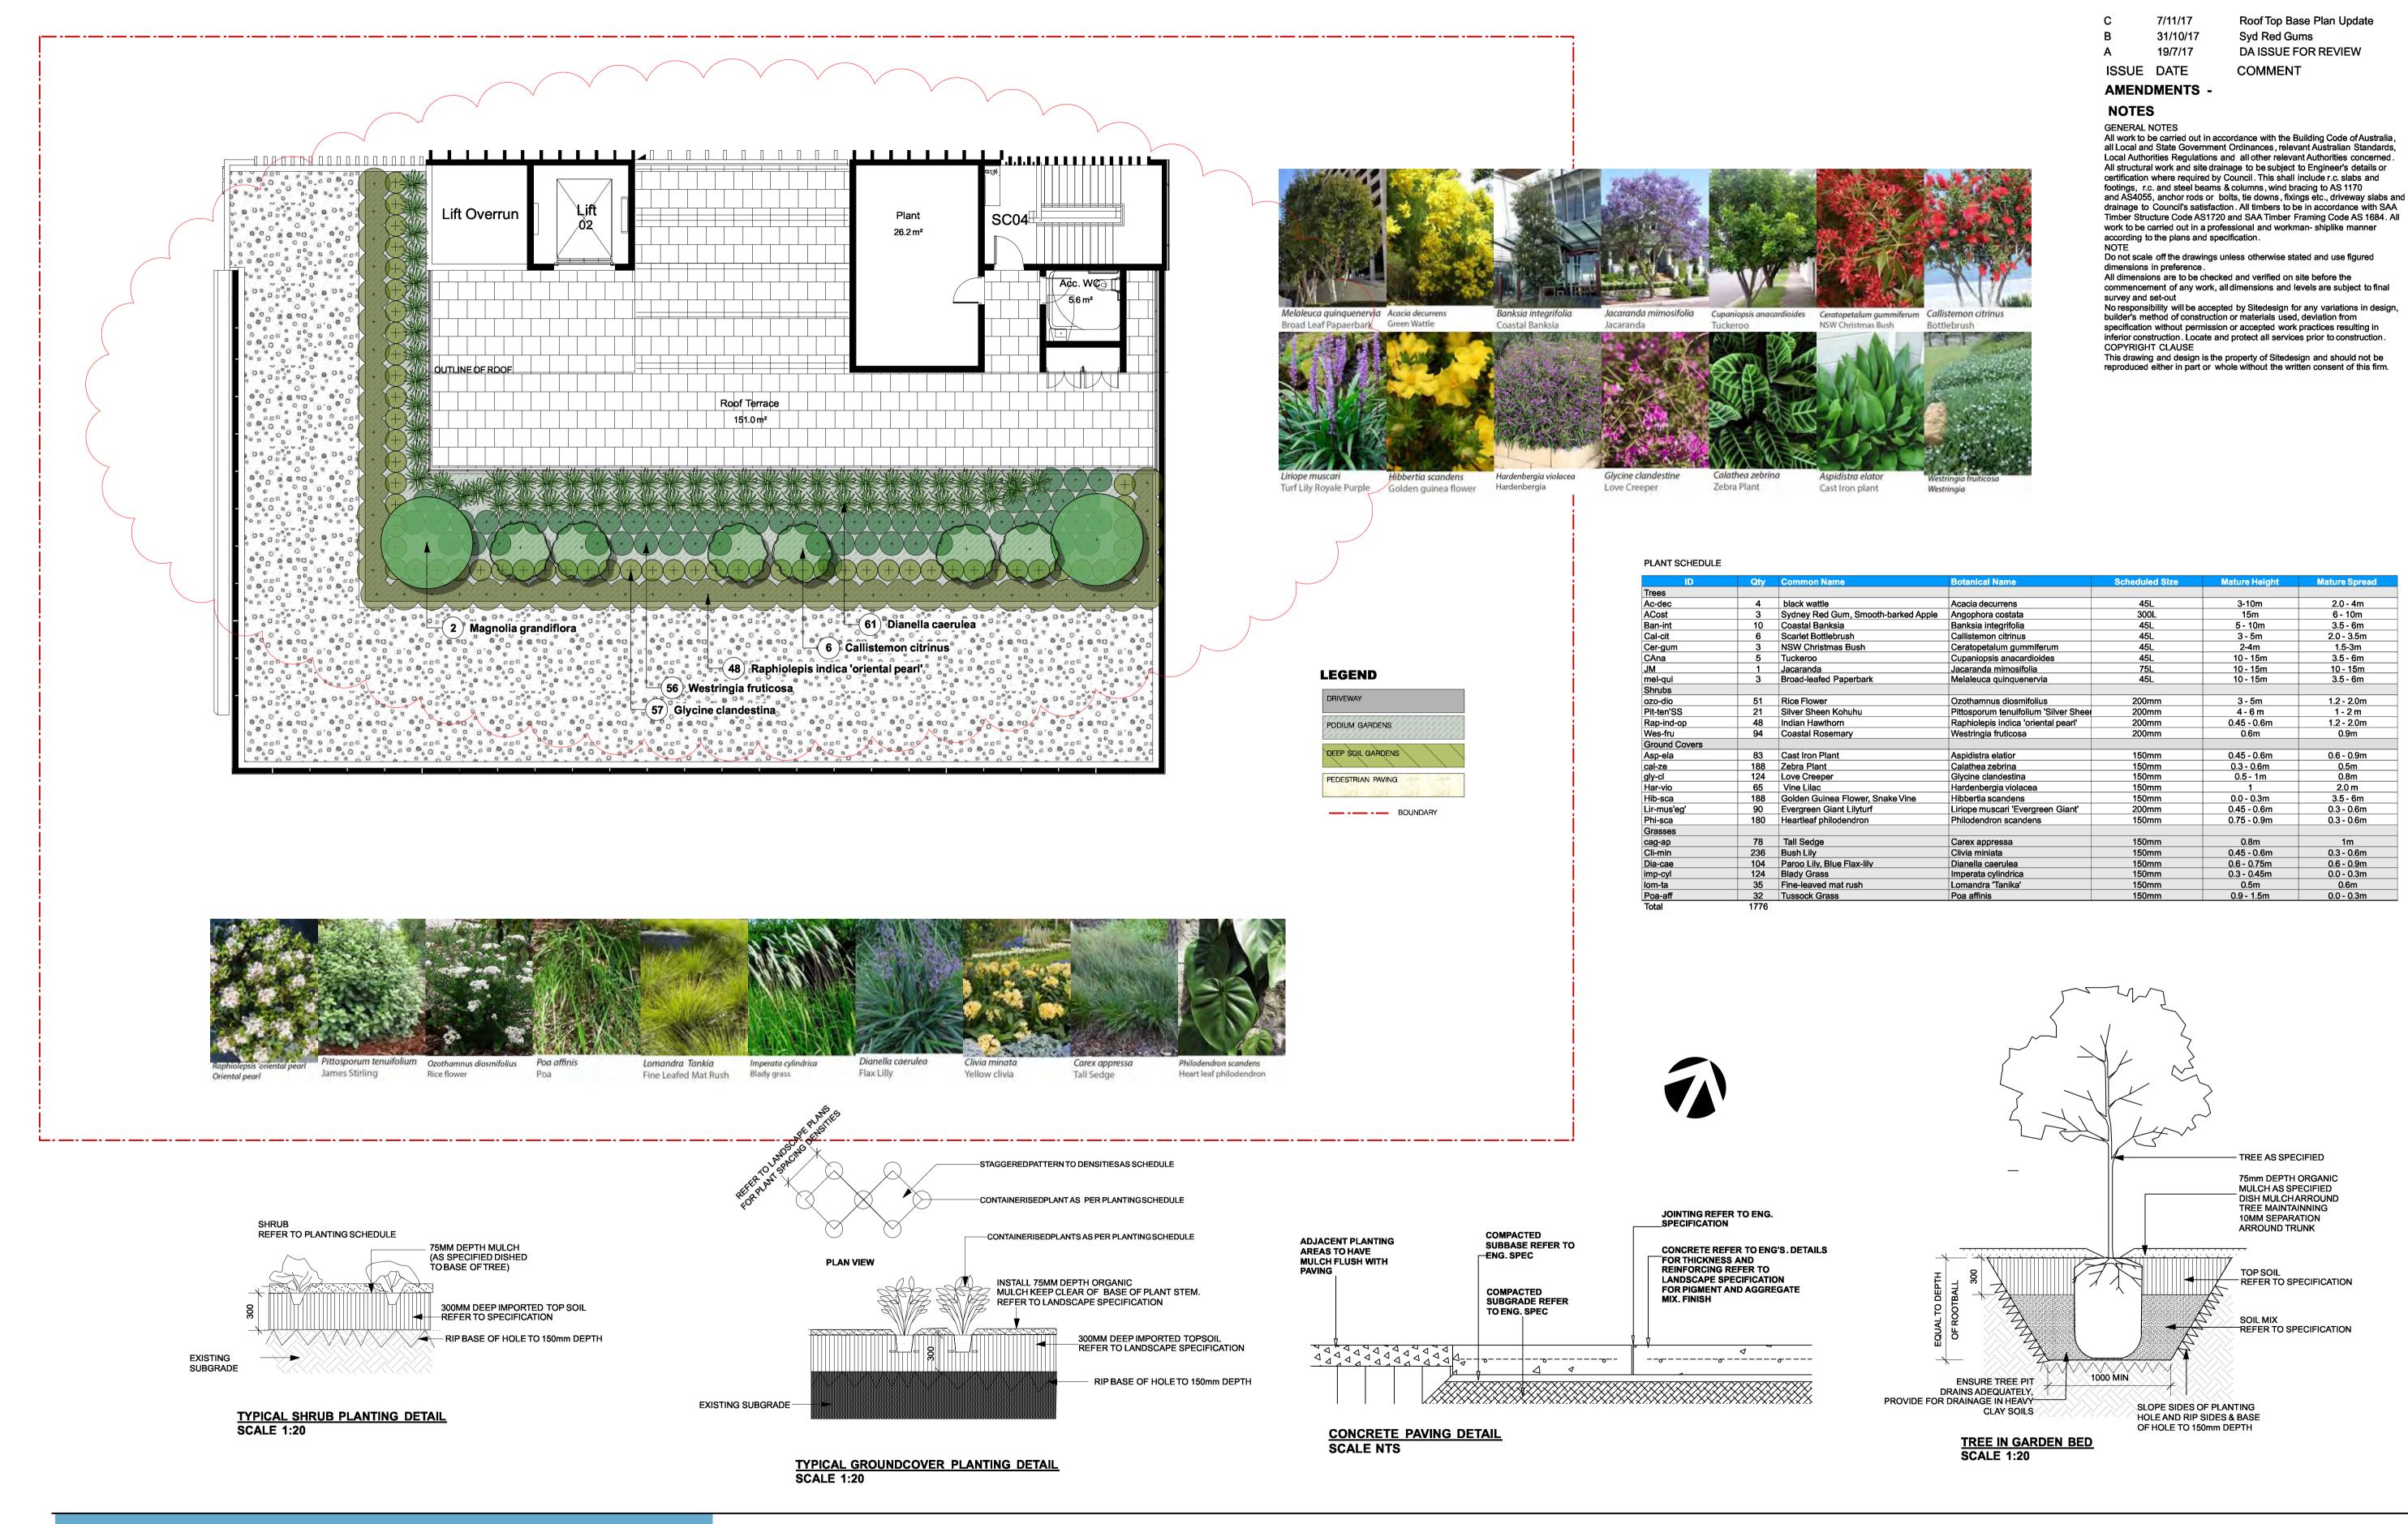

Address 11 Tilley Lane, Frenchs Fo

Client

ress 11 Tilley Lane, Frenchs Forest NSW 2086 Scale 1:100 @A1

Drawing Title ROOF TERRACE LANDSCAPE PLAN

Dr Kohout Drawing No. 1030

Page

L-02