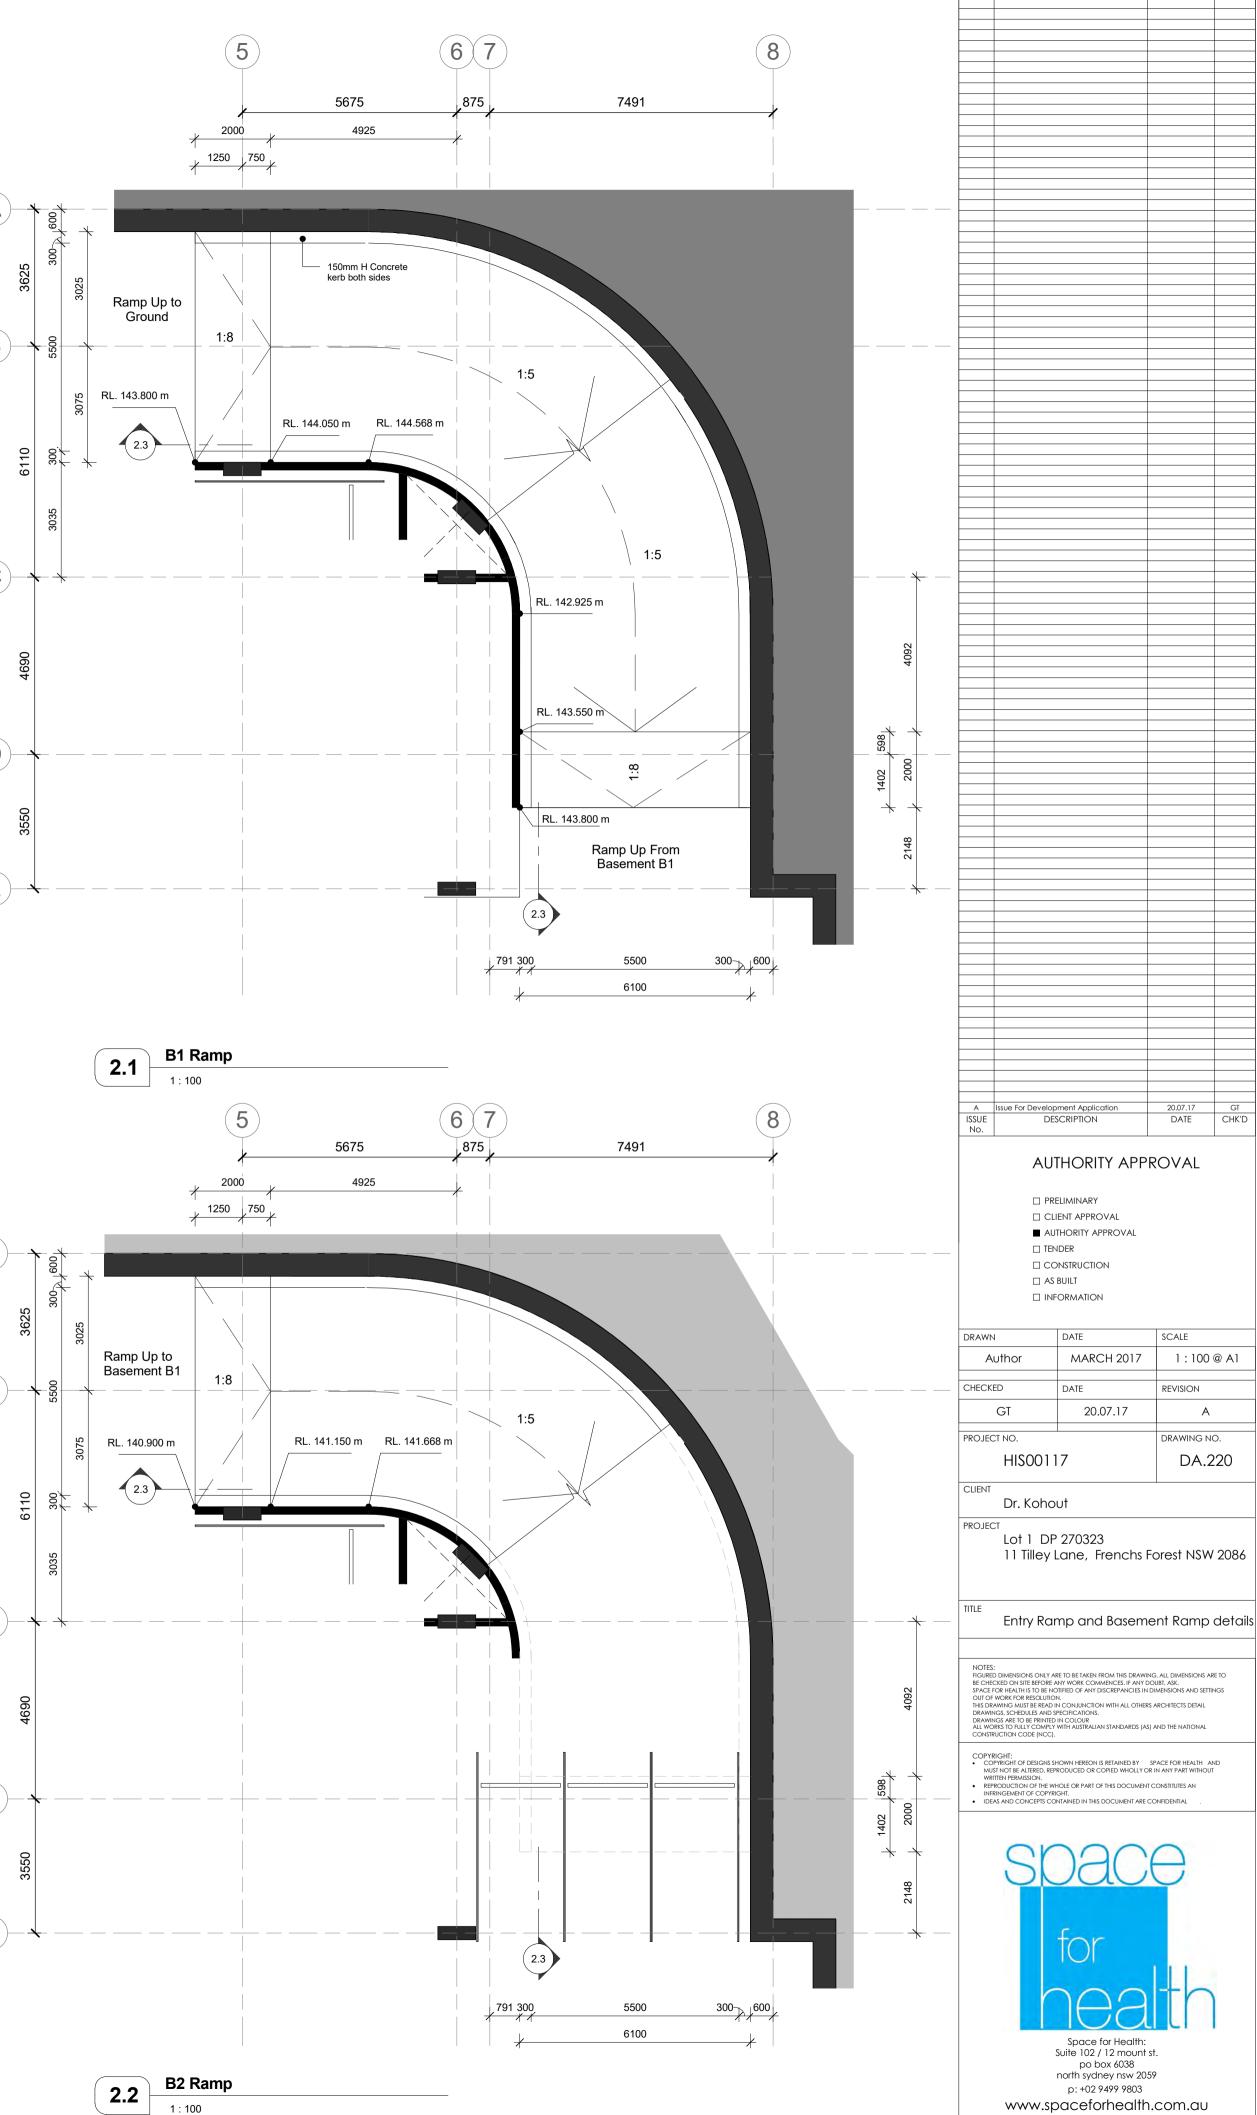

☐ PRELIMINARY ☐ CLIENT APPROVAL AUTHORITY APPROVAL

☐ TENDER □ CONSTRUCTION

☐ AS BUILT ☐ INFORMATION

MARCH 2017 @ A1

DA.000

HIS00117

Lot 1 DP 270323 11 Tilley Lane, Frenchs Forest NSW 2086

Cover Sheet

Space for Health: Suite 102 / 12 mount st. po box 6038 north sydney nsw 2059 p: +02 9499 9803 www.spaceforhealth.com.au

AUTHORITY APPROVAL

☐ TENDER □ CONSTRUCTION ☐ AS BUILT

□ INFORMATION

SCALE MARCH 2017 1:100@A1 Author REVISION