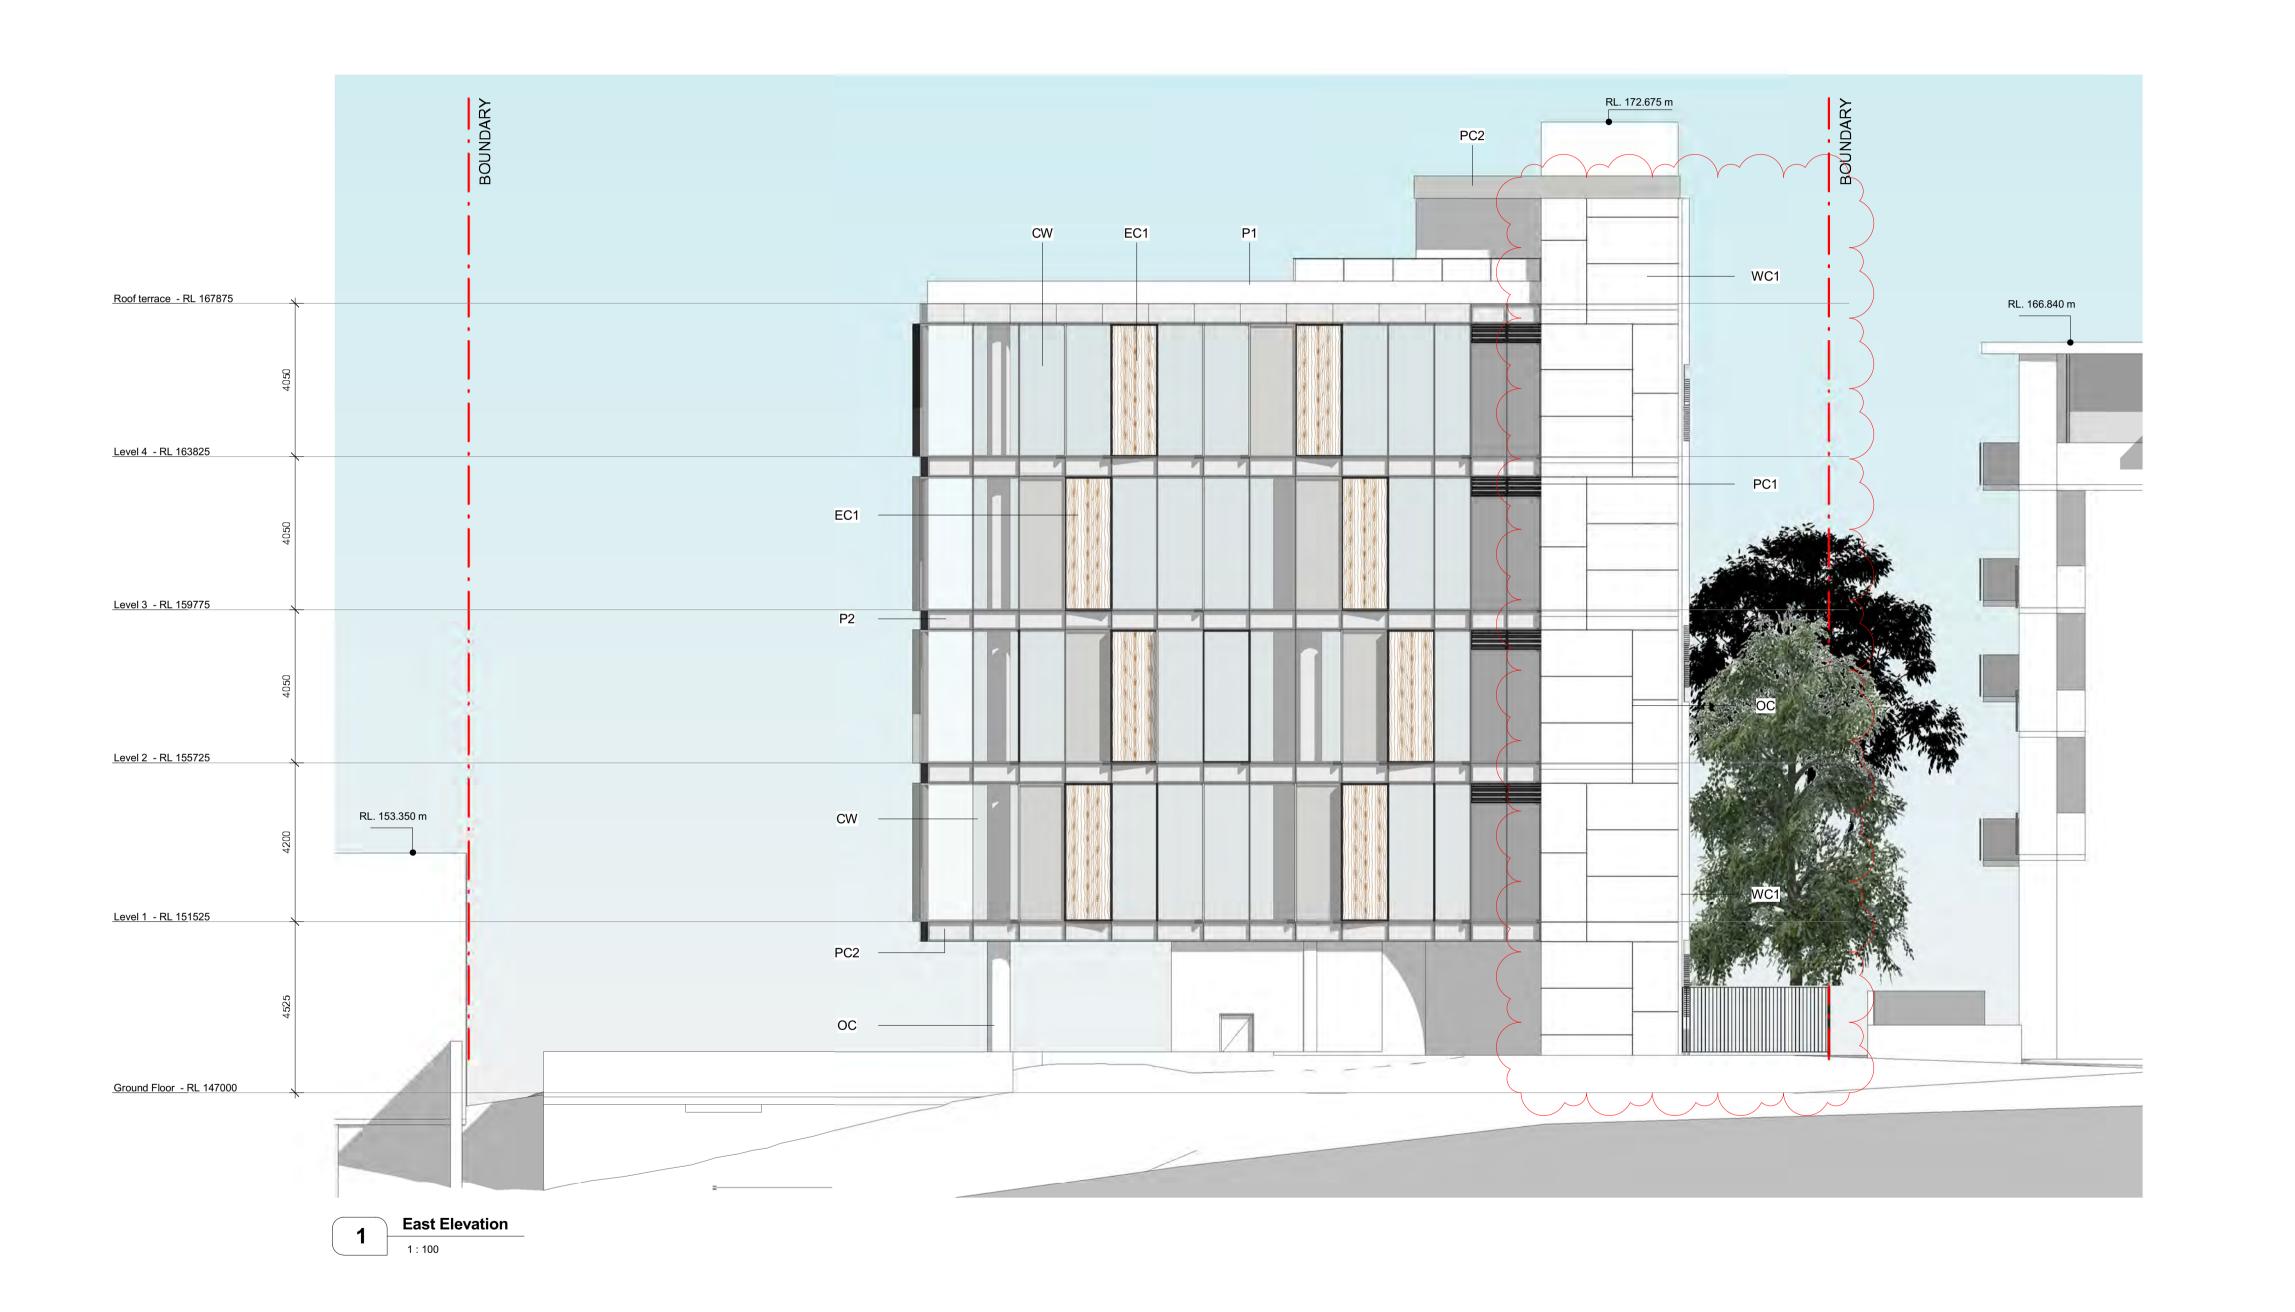

MARCH 2017

SCALE

1:100@A1

DA.301 HISO0117

Dr. Kohout

DRAWN

Author

Lot 1 DP 270323 11 Tilley Lane, Frenchs Forest NSW 2086

East Elevation

NOTES:

FIGURED DIMENSIONS ONLY ARE TO BE TAKEN FROM THIS DRAWING. ALL DIMENSIONS ARE TO BE CHECKED ON SITE BEFORE ANY WORK COMMENCES. IF ANY DOUBT, ASK.

SPACE FOR HEALTH IS TO BE NOTHERED OF ANY DISCREPANCIES IN DIMENSIONS AND SETTINGS OUT OF WORK FOR RESOLUTION.