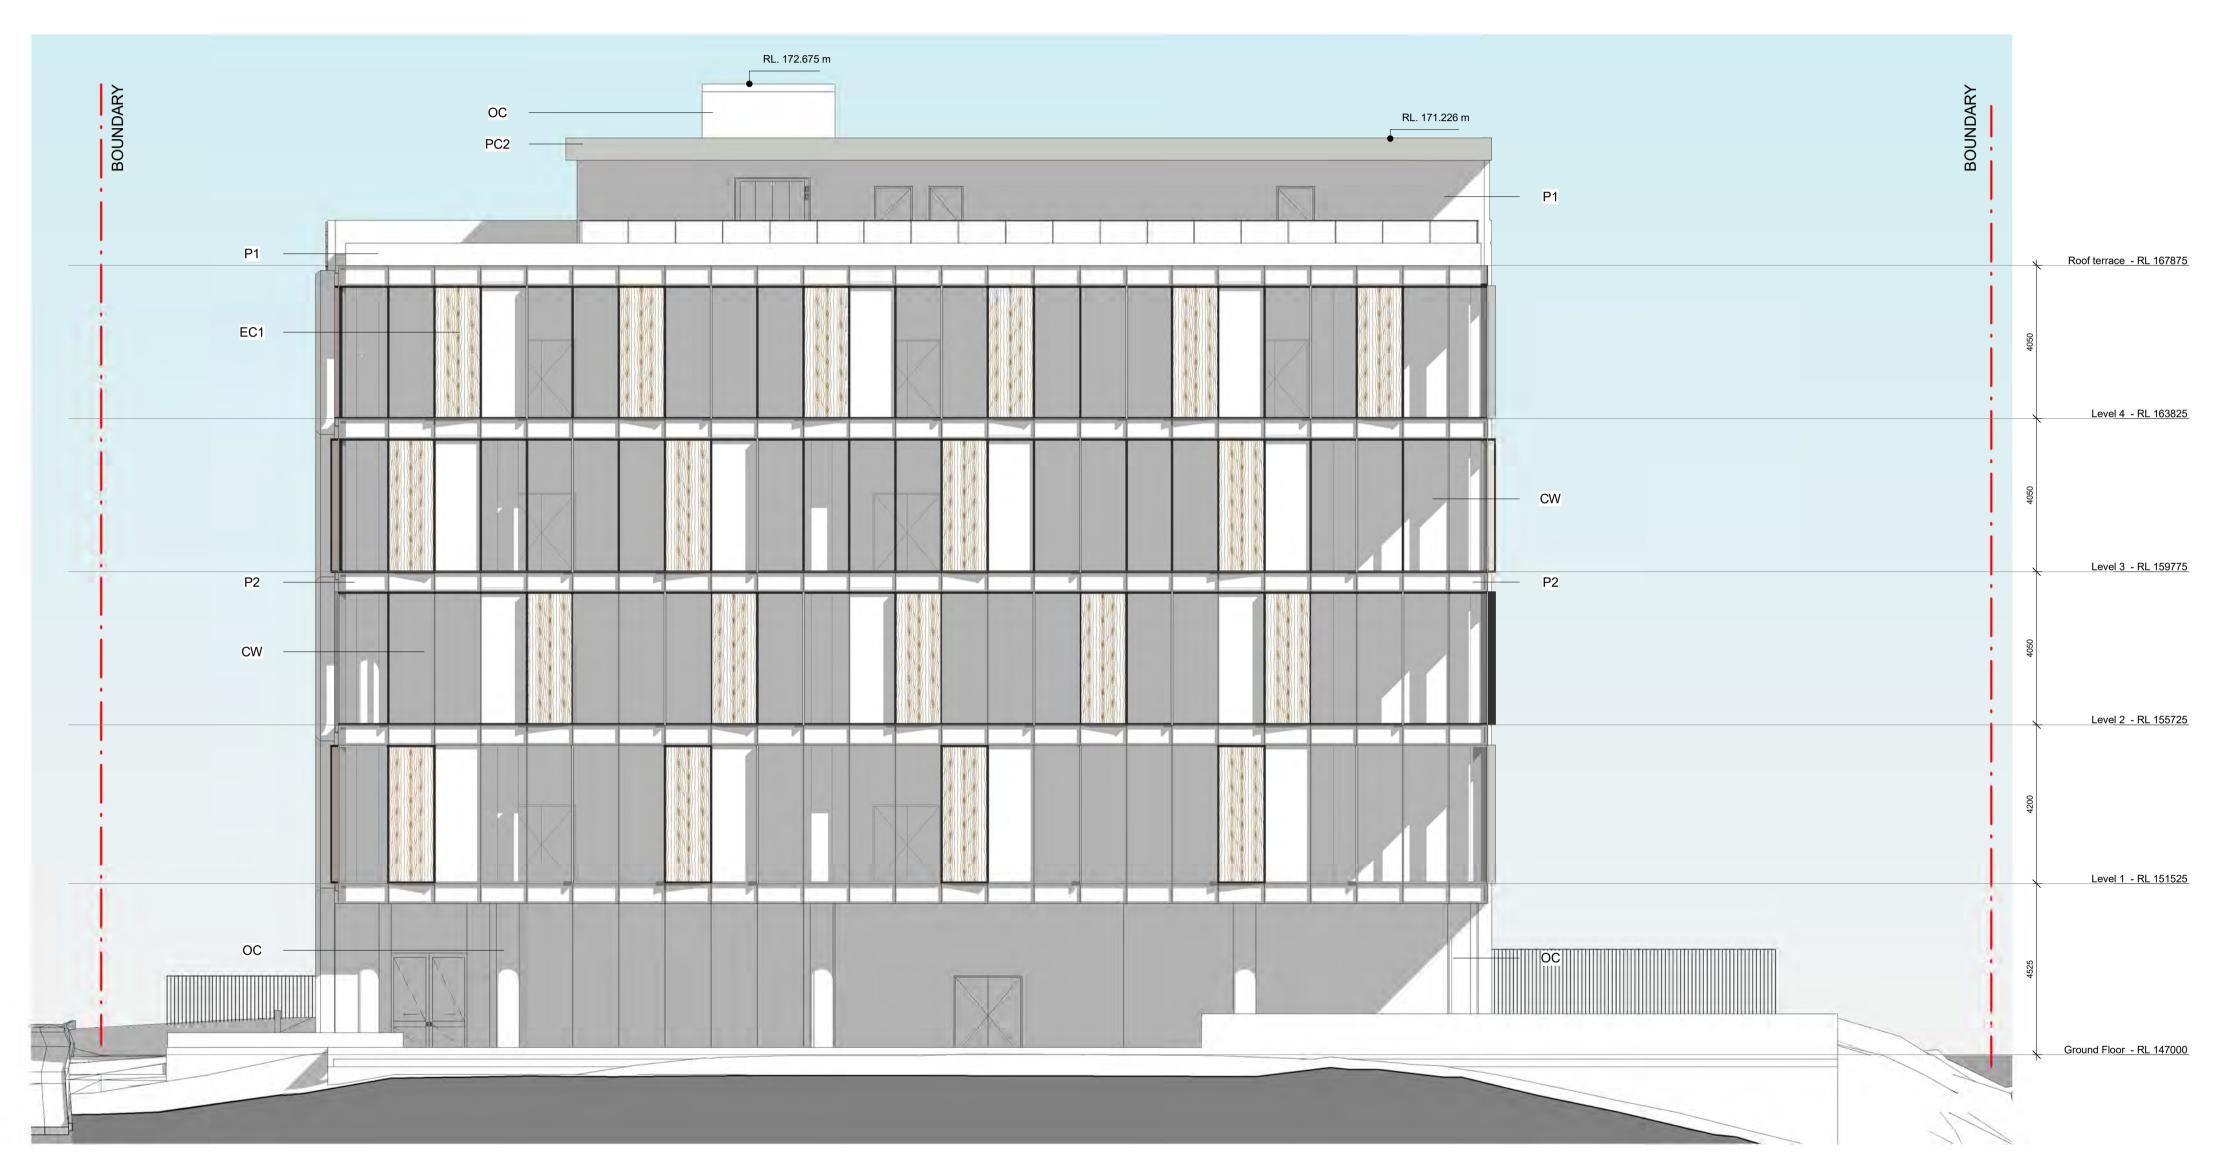

MARCH 2017

SCALE

1:100@A1

DA.301 HISO0117

Dr. Kohout

DRAWN

Author

Lot 1 DP 270323 11 Tilley Lane, Frenchs Forest NSW 2086

East Elevation

NOTES:

FIGURED DIMENSIONS ONLY ARE TO BE TAKEN FROM THIS DRAWING. ALL DIMENSIONS ARE TO BE CHECKED ON SITE BEFORE ANY WORK COMMENCES. IF ANY DOUBT, ASK.

SPACE FOR HEALTH IS TO BE NOTHERED OF ANY DISCREPANCIES IN DIMENSIONS AND SETTINGS OUT OF WORK FOR RESOLUTION.