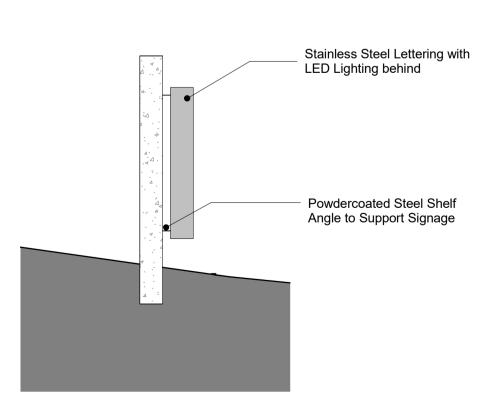

T BE ALTERED, REPRODUCED OR COPIED WHOLLY OR IN ANY PART WITHOUT WRITTEN PERMISSION.
REPRODUCTION OF THE WHOLE OR PART OF THIS DOCUMENT CONSTITUTES AN INFRINGEMENT OF COPYRIGHT.
IDEAS AND CONCEPTS CONTAINED IN THIS DOCUMENT ARE CONFIDENTIAL.



www.spaceforhealth.com.au

### General Notes

0m 1m 2m 3m 4m 5m

Architectural Drawings To Be Read In Conjunction With All Other Design Consultants Detailed Drawings, Reports And Specifications.

Site Survey Based On Drawing Received By GHIS Carried Out By NWS New Way Surveying- Refer To Drawing 16571 Date 23.11.2016

All Levels Indicated Taken To Australian Height Datum (AHD)
Levels Prefixed With \*RL. Are Interpreted From Existing Survey
Information, Final Levels To Be Determined On Detail Review
Of Existing Footpath Levels







Entry Sign







Sign 02 Detail

1:25



3D View Signage

### General Notes

Architectural Drawings To Be Read In Conjunction With All Other Design Consultants Detailed Drawings, Reports And Specifications.

Site Survey Based On Drawing Received By GHIS Carried Out By NWS New Way Surveying- Refer To Drawing 16571 Date 23.11.2016

All Levels Indicated Taken To Australian Height Datum (AHD)
Levels Prefixed With \*RL. Are Interpreted From Existing Survey
Information, Final Levels To Be Determined On Detail Review
Of Existing Footpath Levels

Drawings Are **Not** To Be Scaled From. Use Only Figured Dimensions Where Indicated



- □ PRELIMINARY
- ☐ CLIENT APPROVAL

   AUTHORITY APPROVAL
- □ TENDER□ CONSTRUCTION
- □ AS BUILT□ INFORMATION

| DRAWN       | DATE       | SCALE            |
|-------------|---------