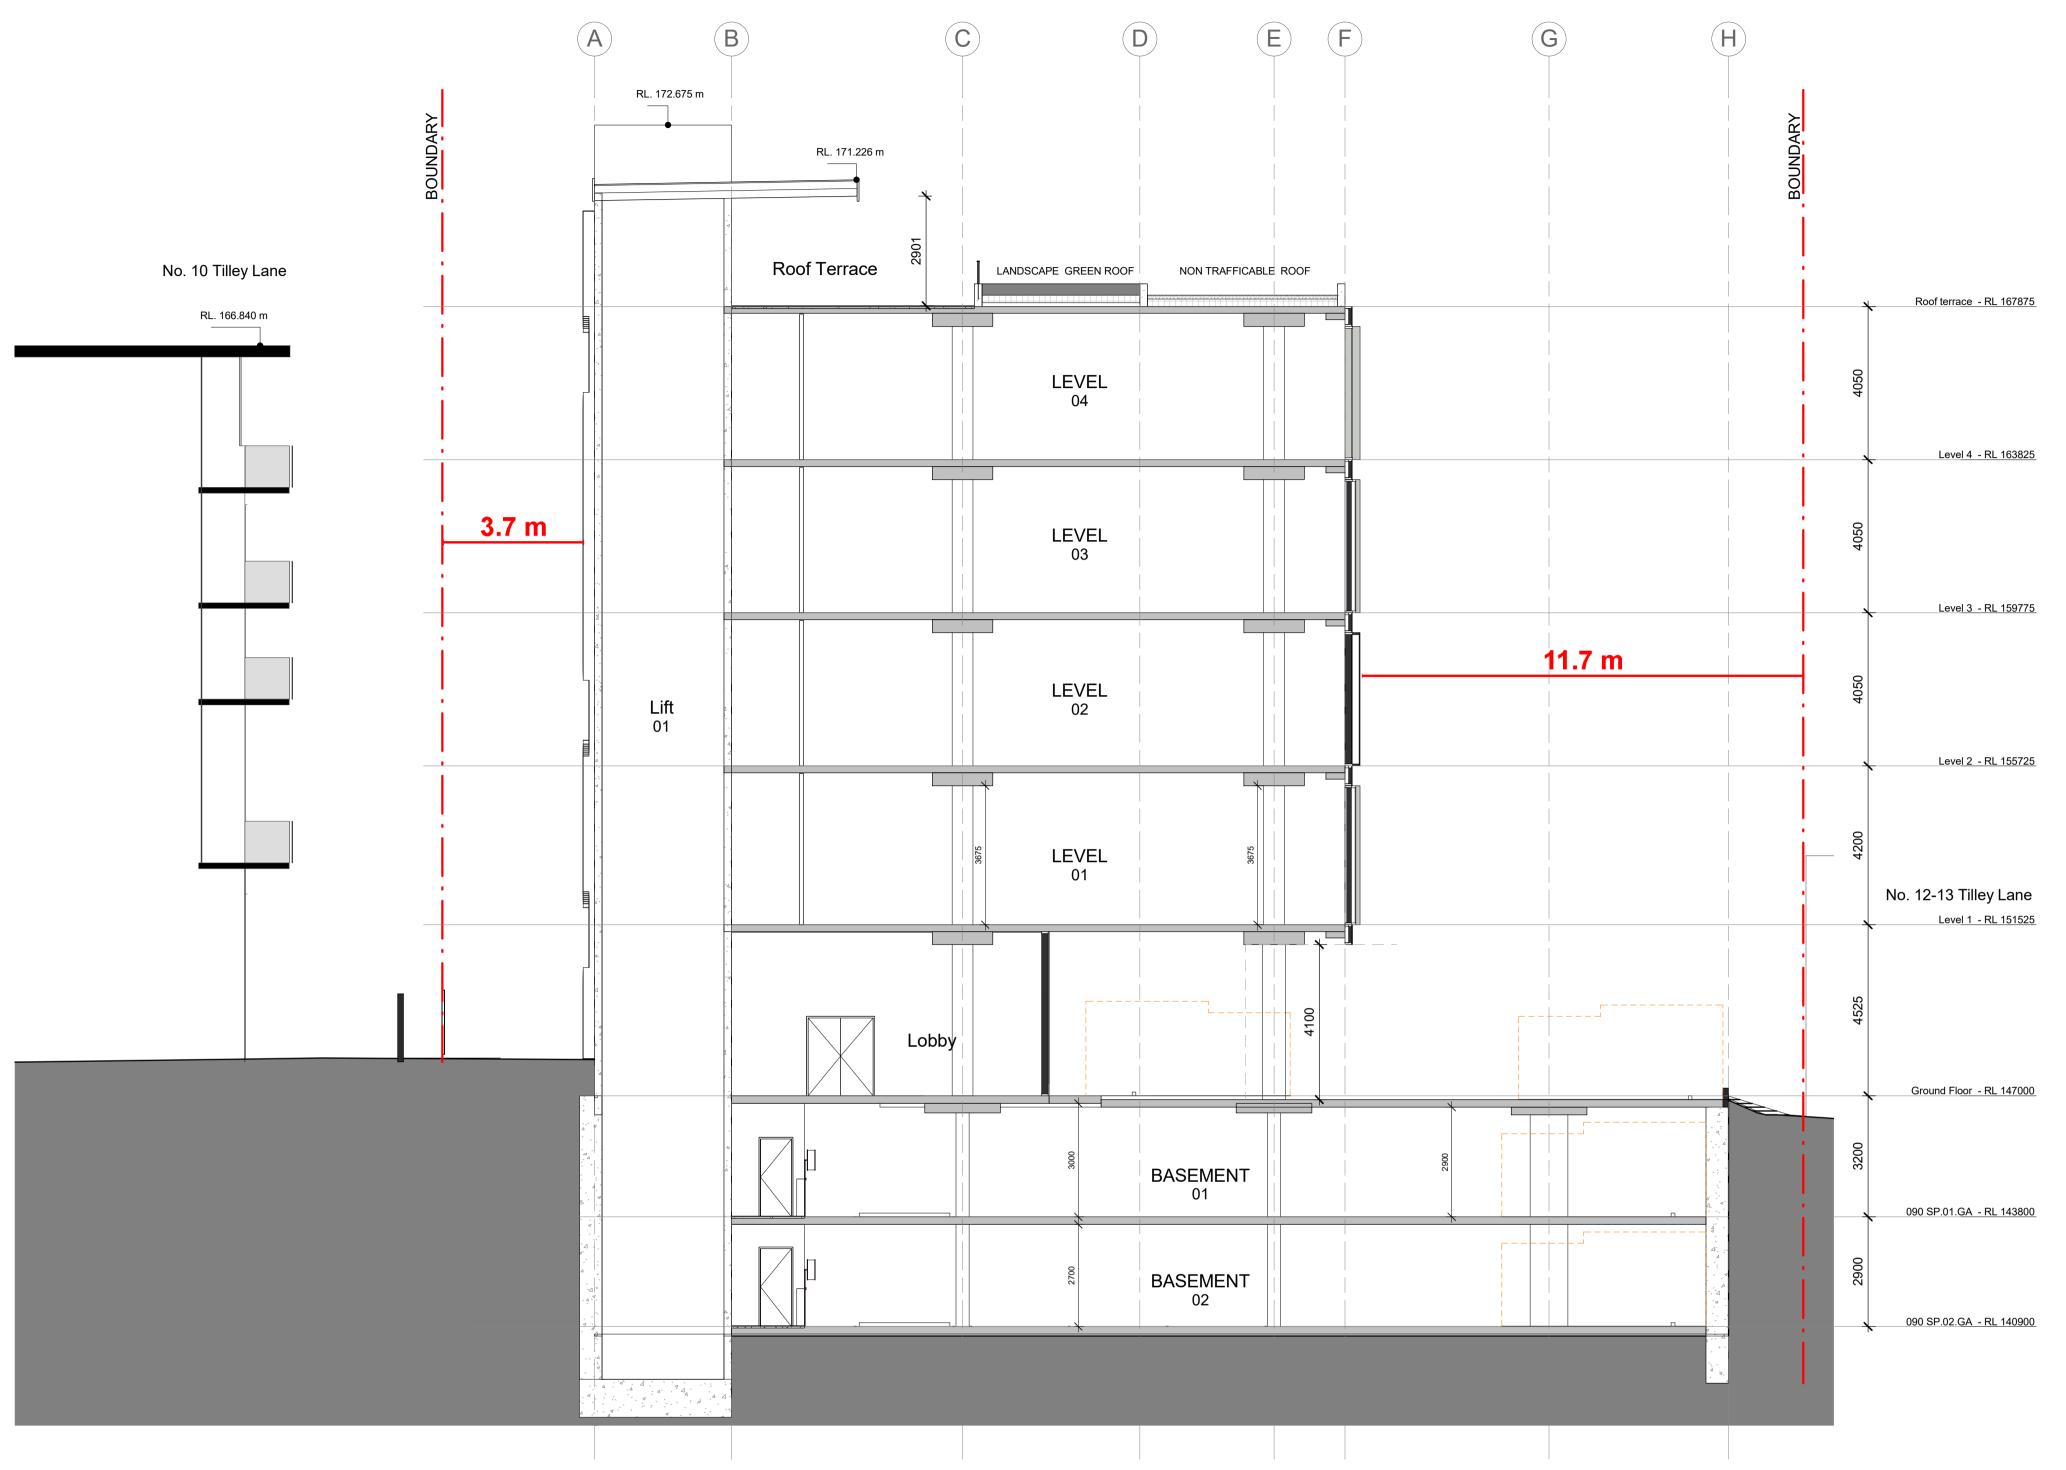

 GT
 20.07.17
 A

 PROJECT NO.
 DRAWING NO.

 HIS00117
 DA.200

Dr. Kohout

Lot 1 DP 270323 11 Tilley Lane, Frenchs Forest NSW 2086

Proposed Section

NOTES:

FIGURED DIMENSIONS ONLY ARE TO BE TAKEN FROM THIS DRAWING, ALL DIMENSIONS ARE TO BE CHECKED ON SITE BEFORE ANY WORK COMMENCES, IF ANY DOUBT, ASK, SPACE FOR HEALTH IS TO BE NOTHIFED OF ANY DISCREPANCIES IN DIMENSIONS AND SETTINGS OUT OF WORK FOR RESOLUTION.

Drawings Are **Not** To Be Scaled From. Use Only Figured Dimensions Where Indicated

0m 1m 2m 3m 4m 5m 10m

**Section North South** 

A Issue For Development Application 20.07.17 GT
ISSUE DESCRIPTION DATE CHK'D AUTHORITY APPROVAL □ PRELIMINARY ☐ CLIENT APPROVAL AUTHORITY APPROVAL ☐ TENDER ☐ AS BUILT □ INFORMATION SCALE DRAWN