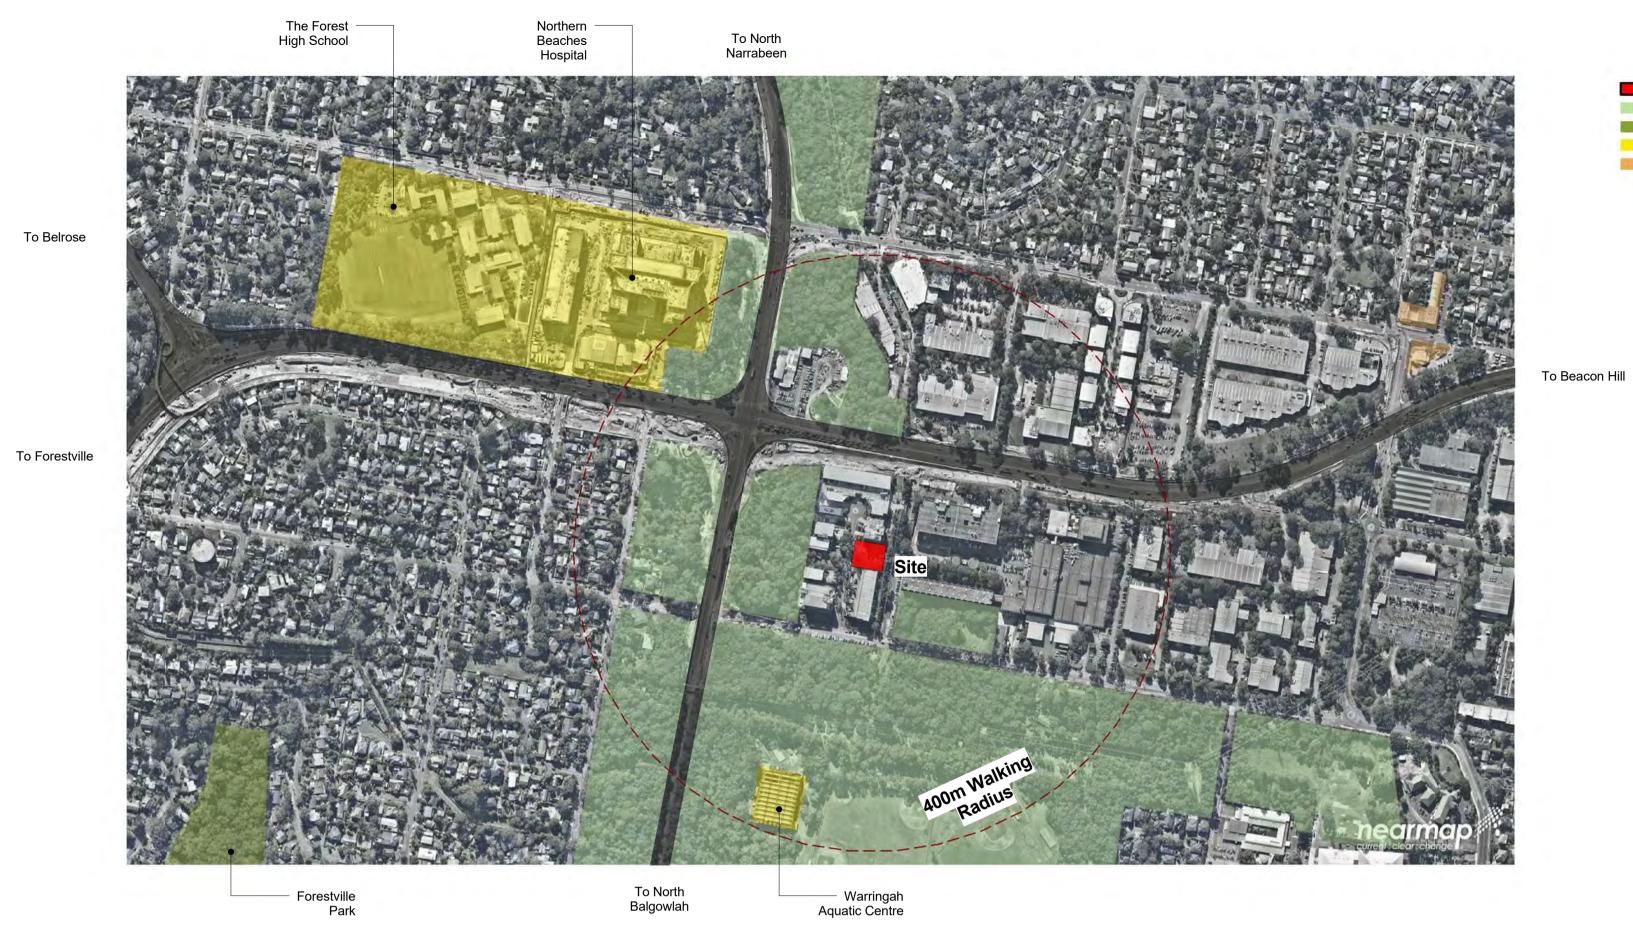

REPRODUCTION OF THE WHOLE OR PART OF THIS DOCUMENT CONSTITUTES AN INFRINCEMENT OF COPYRIGHT.

IDEAS AND CONCEPTS CONTAINED IN THIS DOCUMENT ARE CONFIDENTIAL

010 Wider Context

Proposed Site Reserve Existing Building (1 - 2 Storeys) Existing Building (3 - 4 Storeys) Existing Building (5+ Storeys)

Bus Route

Proposed Site

Local Shops

Public Open Space
Schools / Public Buidings

010 Local Context Plan