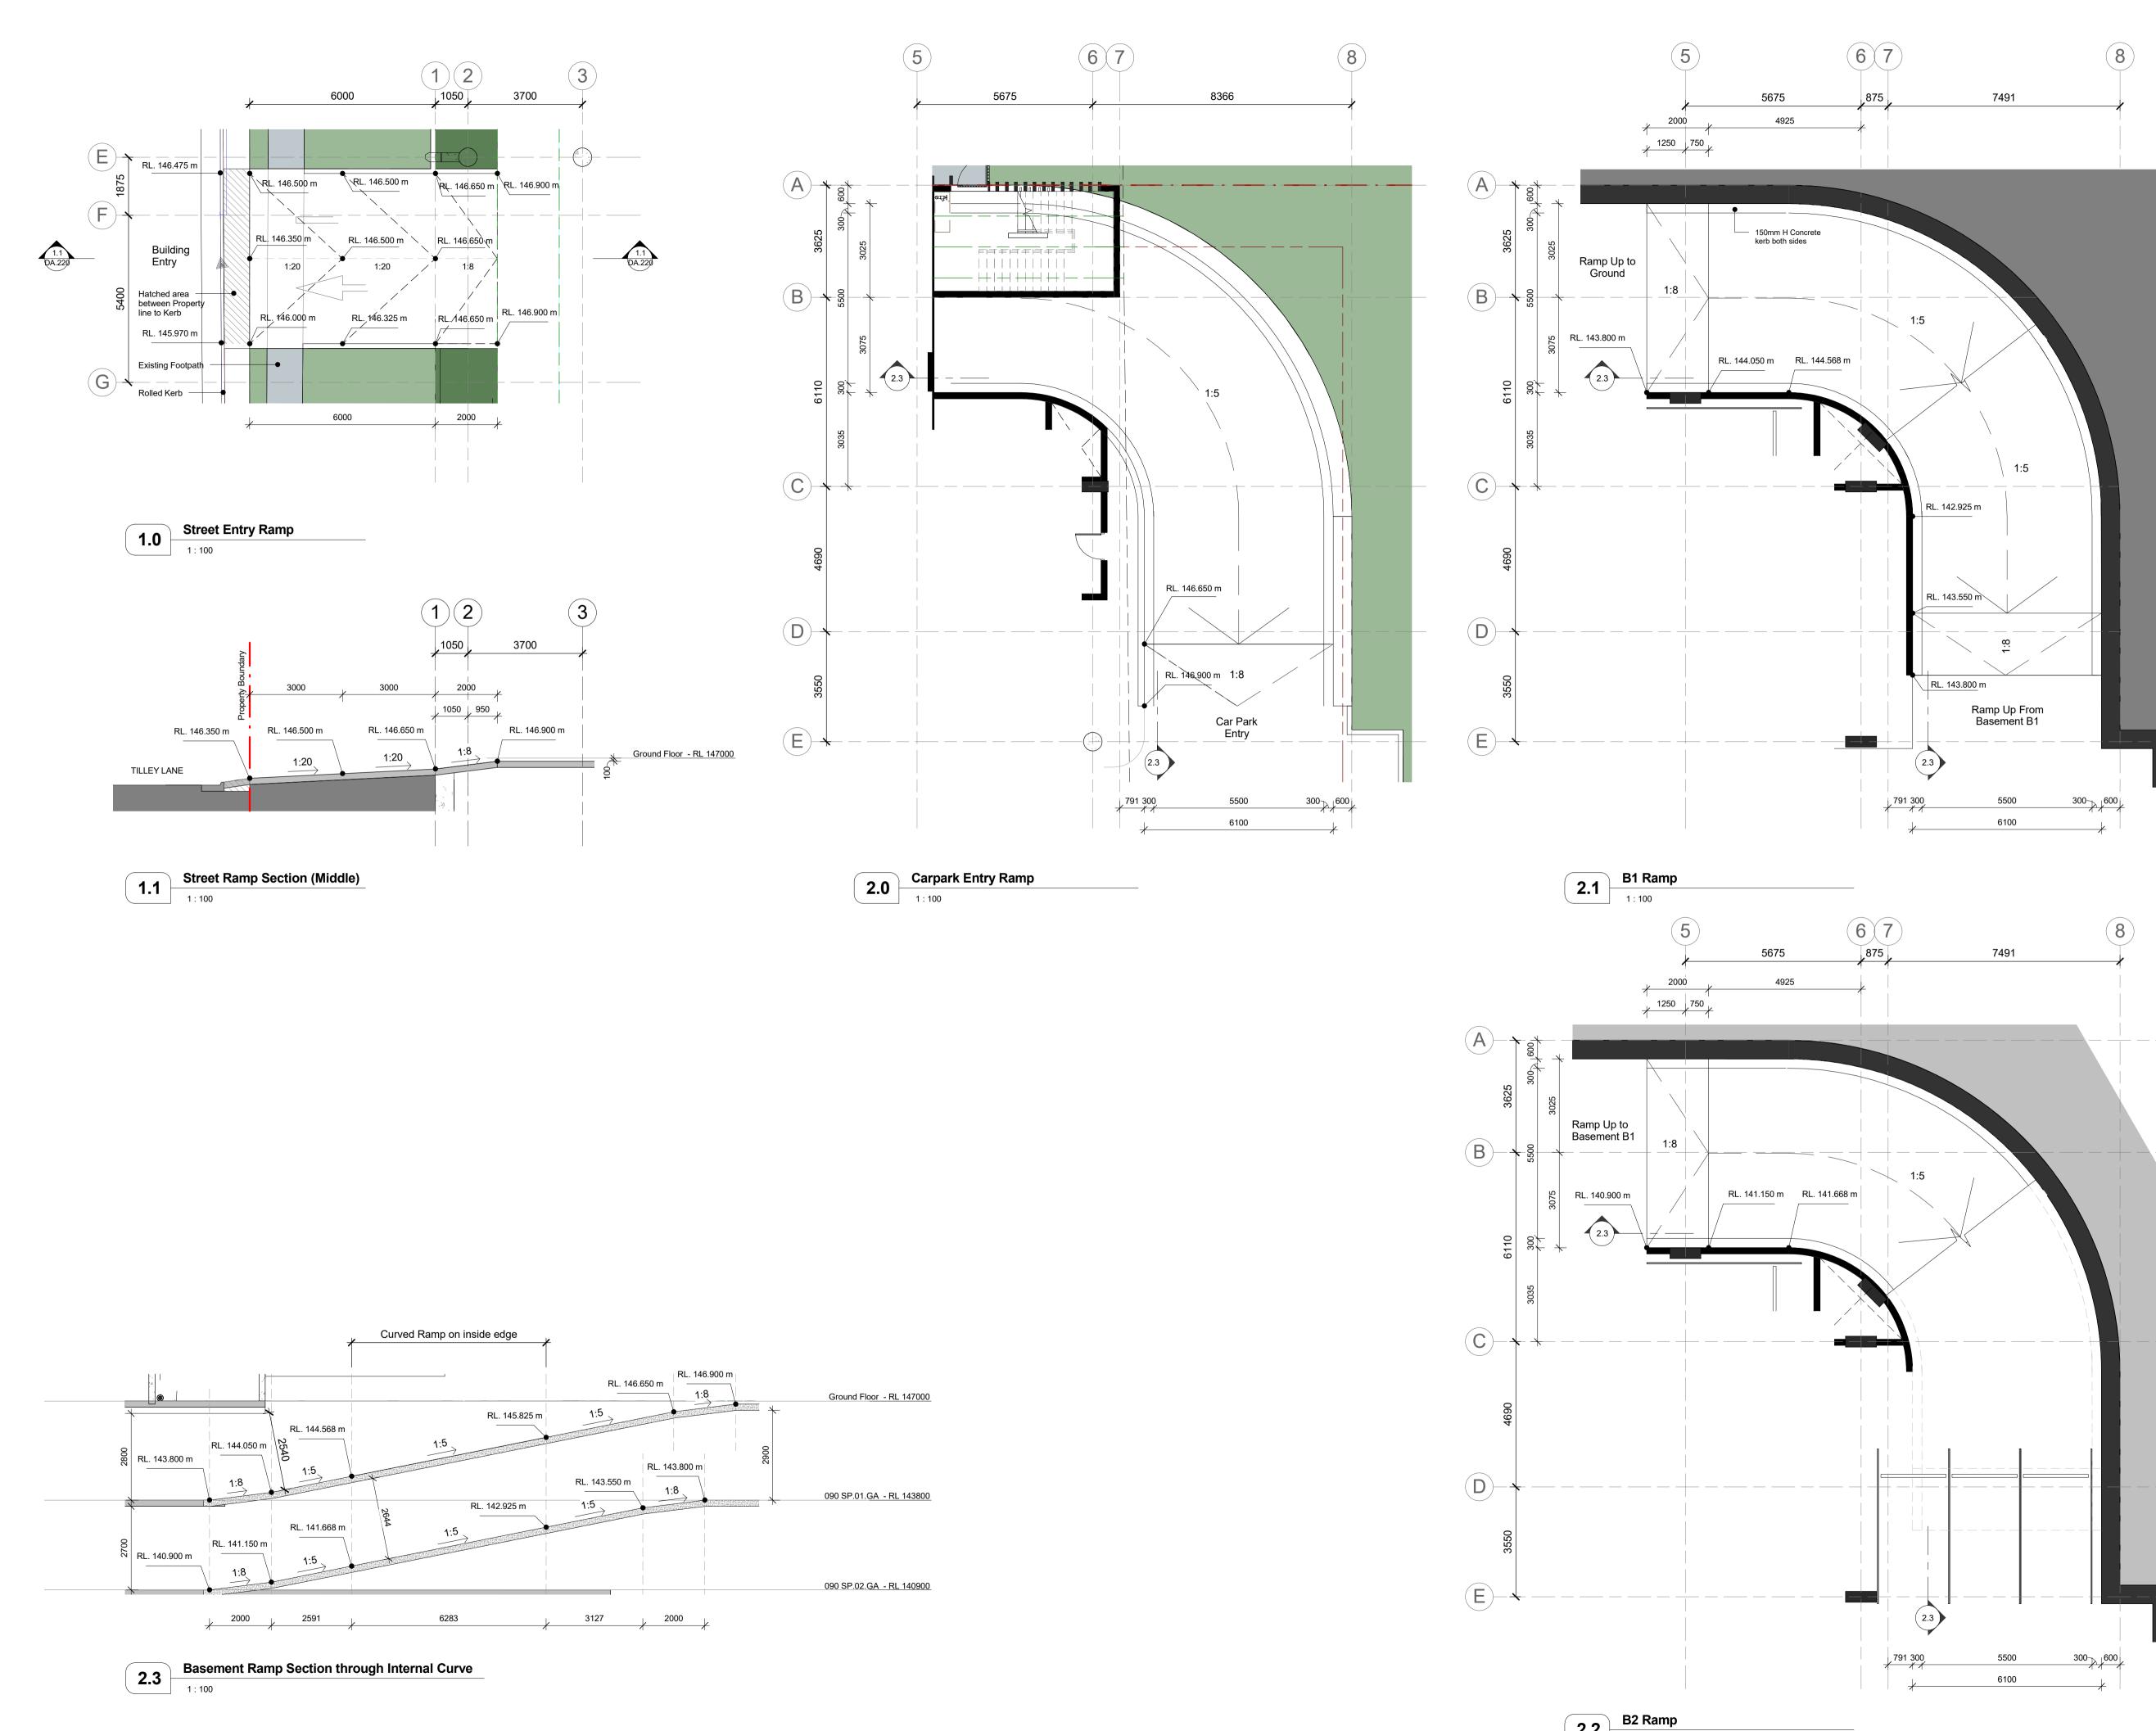

 DRAWN
 DATE
 SCALE

 Author
 MARCH 2017
 1 : 100 @ A1

 CHECKED
 DATE
 REVISION

 GT
 20.07.17
 A

PROJECT NO.

HISO0117

DA.090

Dr. Kohout

Lot 1 DP 270323 11 Tilley Lane, Frenchs Forest NSW 2086

Proposed Basement B1

NOTES:

RIGURED DIMENSIONS ONLY ARE TO BE TAKEN FROM THIS DRAWING, ALL DIMENSIONS ARE TO BE CHECKED ON SITE BEFORE ANY WORK COMMENCES. IF ANY DOUBT, ASK, SPACE FOR HEALTH IS TO BE NOTHED OF ANY DISCREPANCES IN DIMENSIONS AND SETTINGS OUT OF WORK FOR RESOLUTION.

### AUTHORITY APPROVAL □ PRELIMINARY ☐ CLIENT APPROVAL AUTHORITY APPROVAL ☐ TENDER

□ AS BUILT□ INFORMATION

 DRAWN
 DATE
 SCALE

 Author
 MARCH 2017
 1:100 @ A1

 CHECKED
 DATE
 REVISION

 GT
 20.07.17
 A

PROJECT NO.

HISO0117

DA.091

Dr. Kohout

Lot 1 DP 270323 11 Tilley Lane, Frenchs Forest NSW 2086

Proposed Basement B2

NOTES:

FIGURED DIMENSIONS ONLY ARE TO BE TAKEN FROM THIS DRAWING. ALL DIMENSIONS ARE TO BE CHECKED ON SITE BEFORE ANY WORK COMMENCES. IF ANY DOUBT, ASK.

Dr. Kohout

Lot 1 DP 270323

11 Tilley Lane, Frenchs Forest NSW 2086

Proposed Ground Floor

NOTES:
FIGURED DIMENSIONS ONLY ARE TO BETAKEN FROM THIS DRAWING, ALL DIMENSIONS ARE TO BE CHECKED ON SITE BEFORE ANY WORK COMMENCES. IF ANY DOUBT, ASK.
SPACE FOR HEALTH IS TO BE NOTIFIED OF ANY DISCREPANCIES IN DIMENSIONS AND SETTINGS OUT OF WORK FOR RESOLUTION.
THIS DRAWING MUST BE FREAD IN CONJUNCTION WITH ALL OTHERS ARCHITECTS DETAIL DRAWINGS, SCHEDULES AND SPECIFICATIONS.
DRAWINGS, SCHEDULES AND SPECIFICATIONS.
DRAWINGS ARE TO BE PRINTED IN COLOUR
ALL WORKS TO FULLY COMPLY WITH AUSTRALIAN STANDARDS (AS) AND THE NATIONAL CONSTRUCTION CODE (NCC).