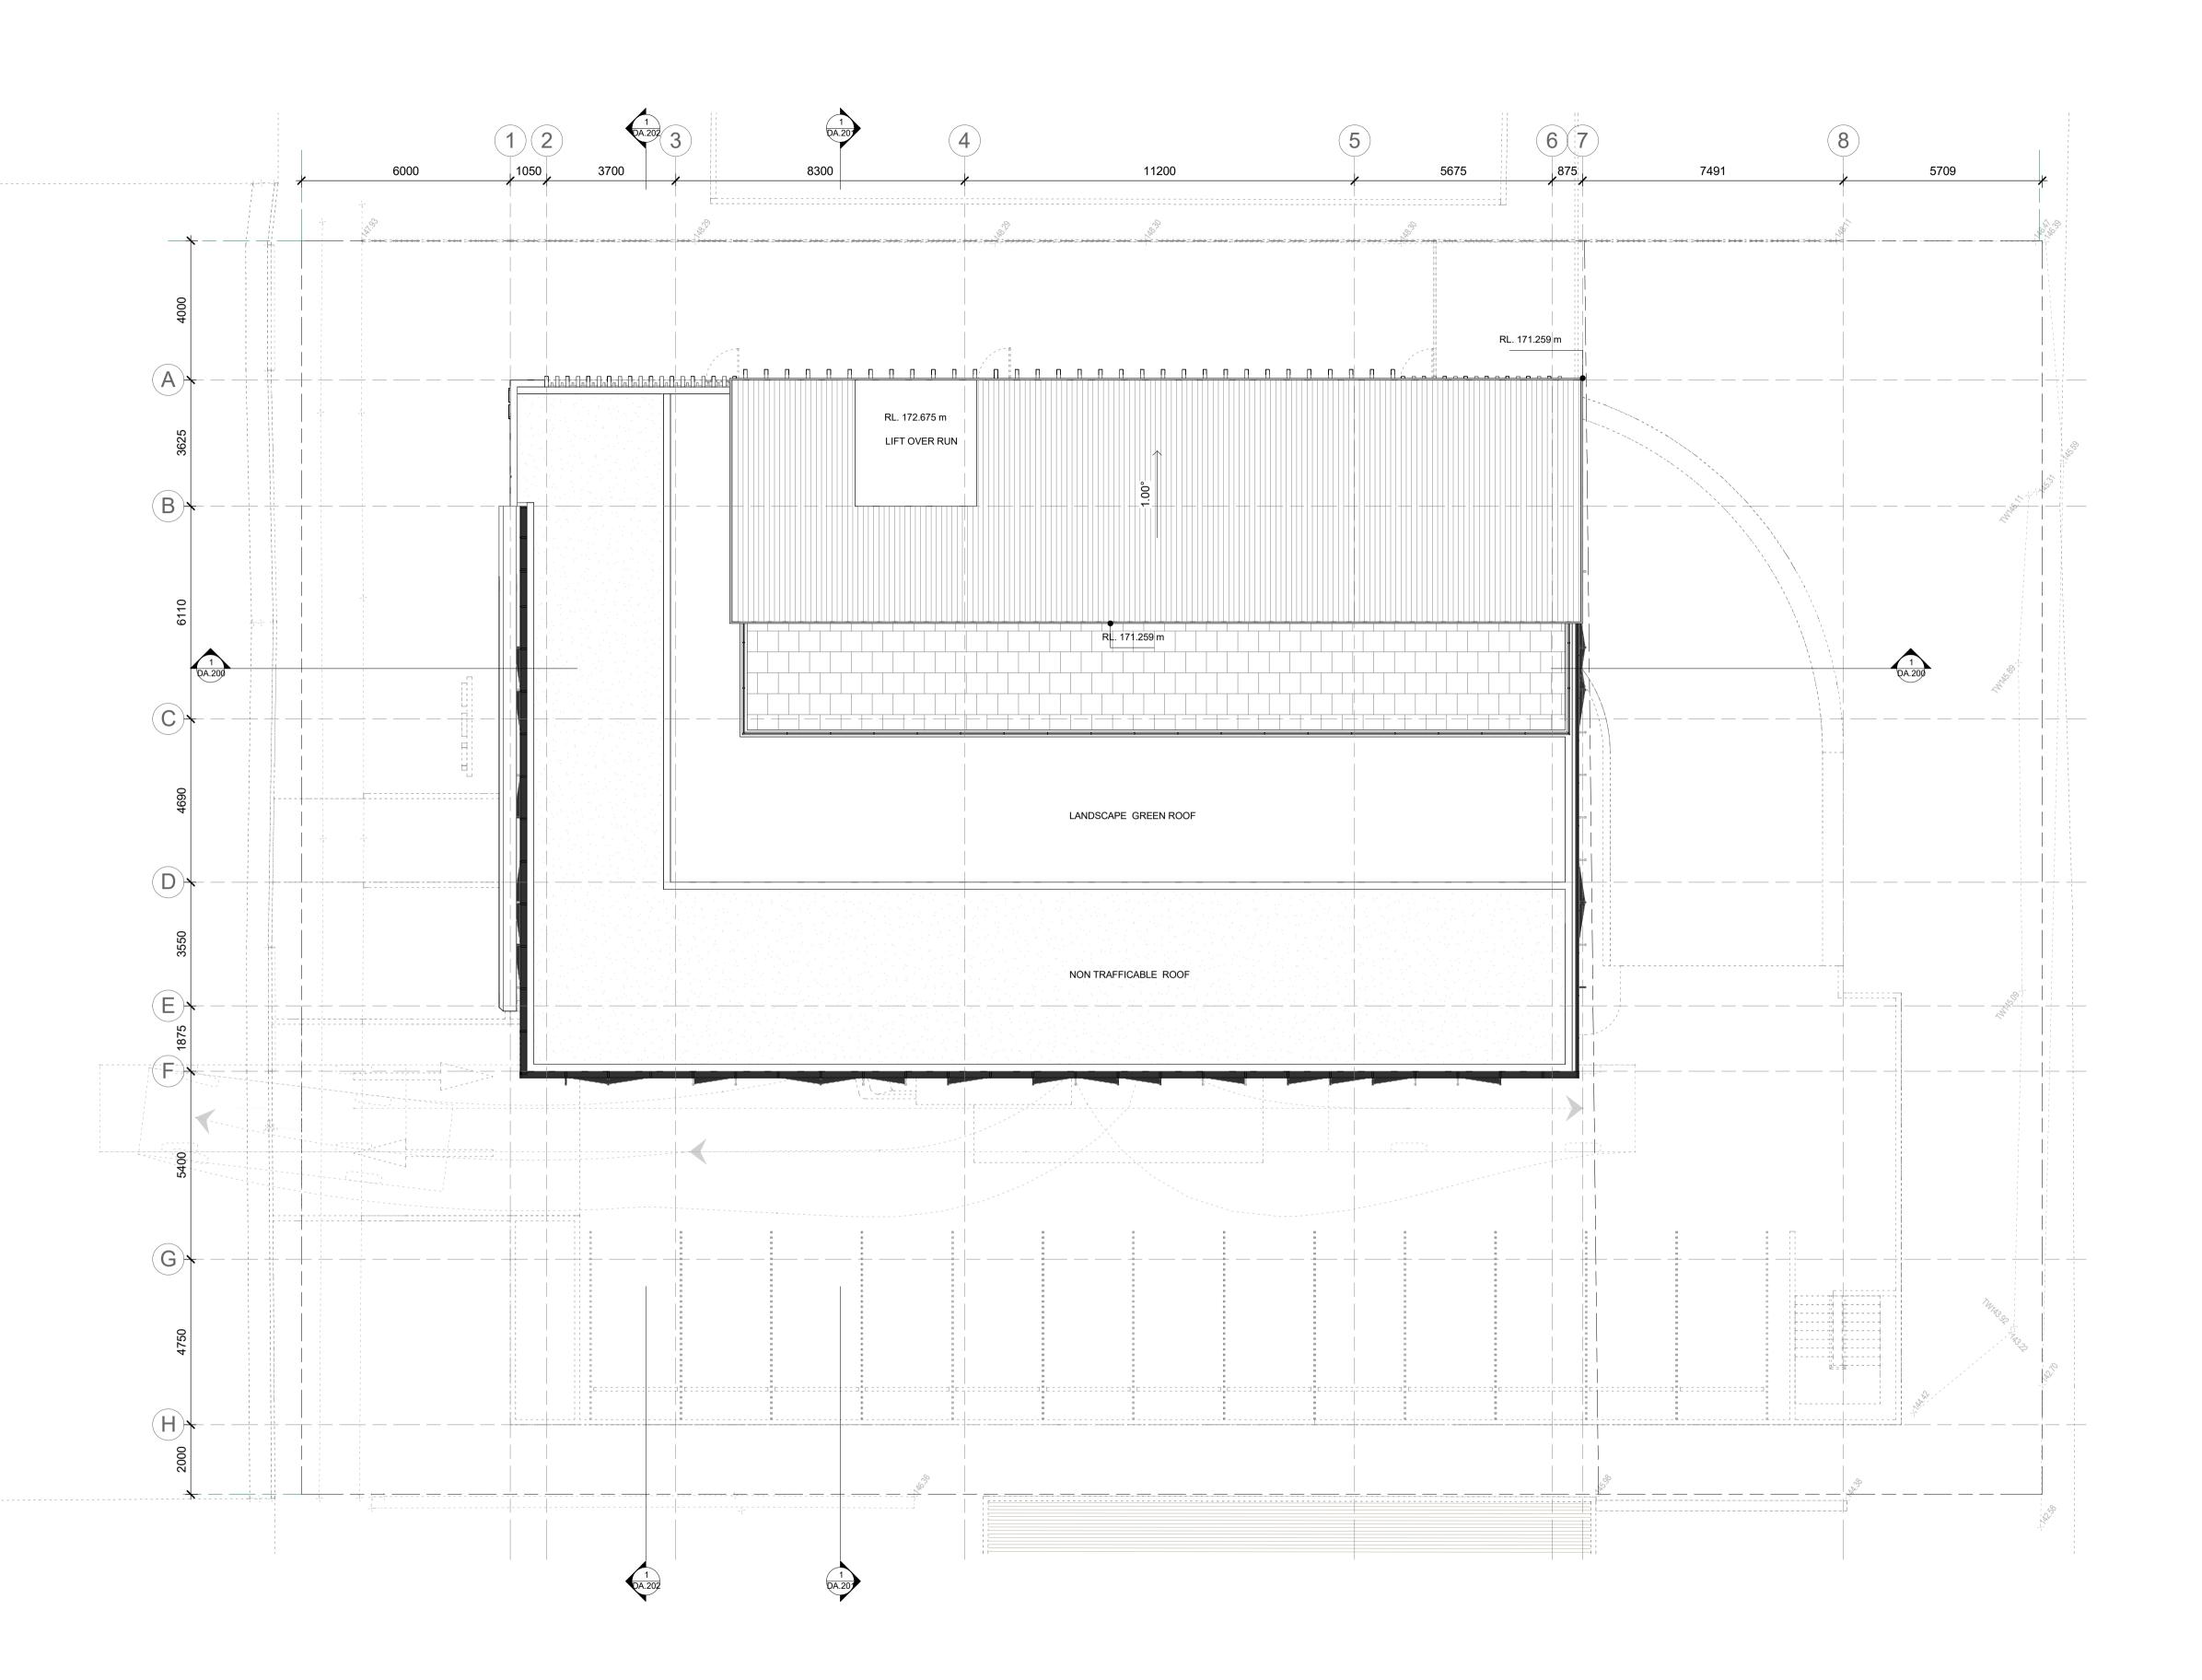

20.07.17 GT PROJECT NO. DRAWING NO. DA.190

HIS00117

Lot 1 DP 270323

Dr. Kohout

DRAWN

CHECKED

11 Tilley Lane, Frenchs Forest NSW 2086

Proposed Roof Terrace Plan

☐ CLIENT APPROVAL AUTHORITY APPROVAL

☐ TENDER 

☐ AS BUILT □ INFORMATION

SCALE MARCH 2017 1:100@A1 Author CHECKED REVISION GT 20.07.17

PROJECT NO. DRAWING NO. DA.191 HIS00117

Dr. Kohout

DRAWN

Lot 1 DP 270323

11 Tilley Lane, Frenchs Forest NSW 2086

Proposed Roof Plan

NOTES:

RIGURED DIMENSIONS ONLY ARE TO BETAKEN FROM THIS DRAWING, ALL DIMENSIONS ARE TO BE CHECKED ON SITE BEFORE ANY WORK COMMENCES, IF ANY DOUBT, ASK, SPACE FOR HEALTH IS TO BE NOTHED OF ANY DISCREPANCES IN DIMENSIONS AND SETTINGS OUT OF WORK FOR RESOLUTION.