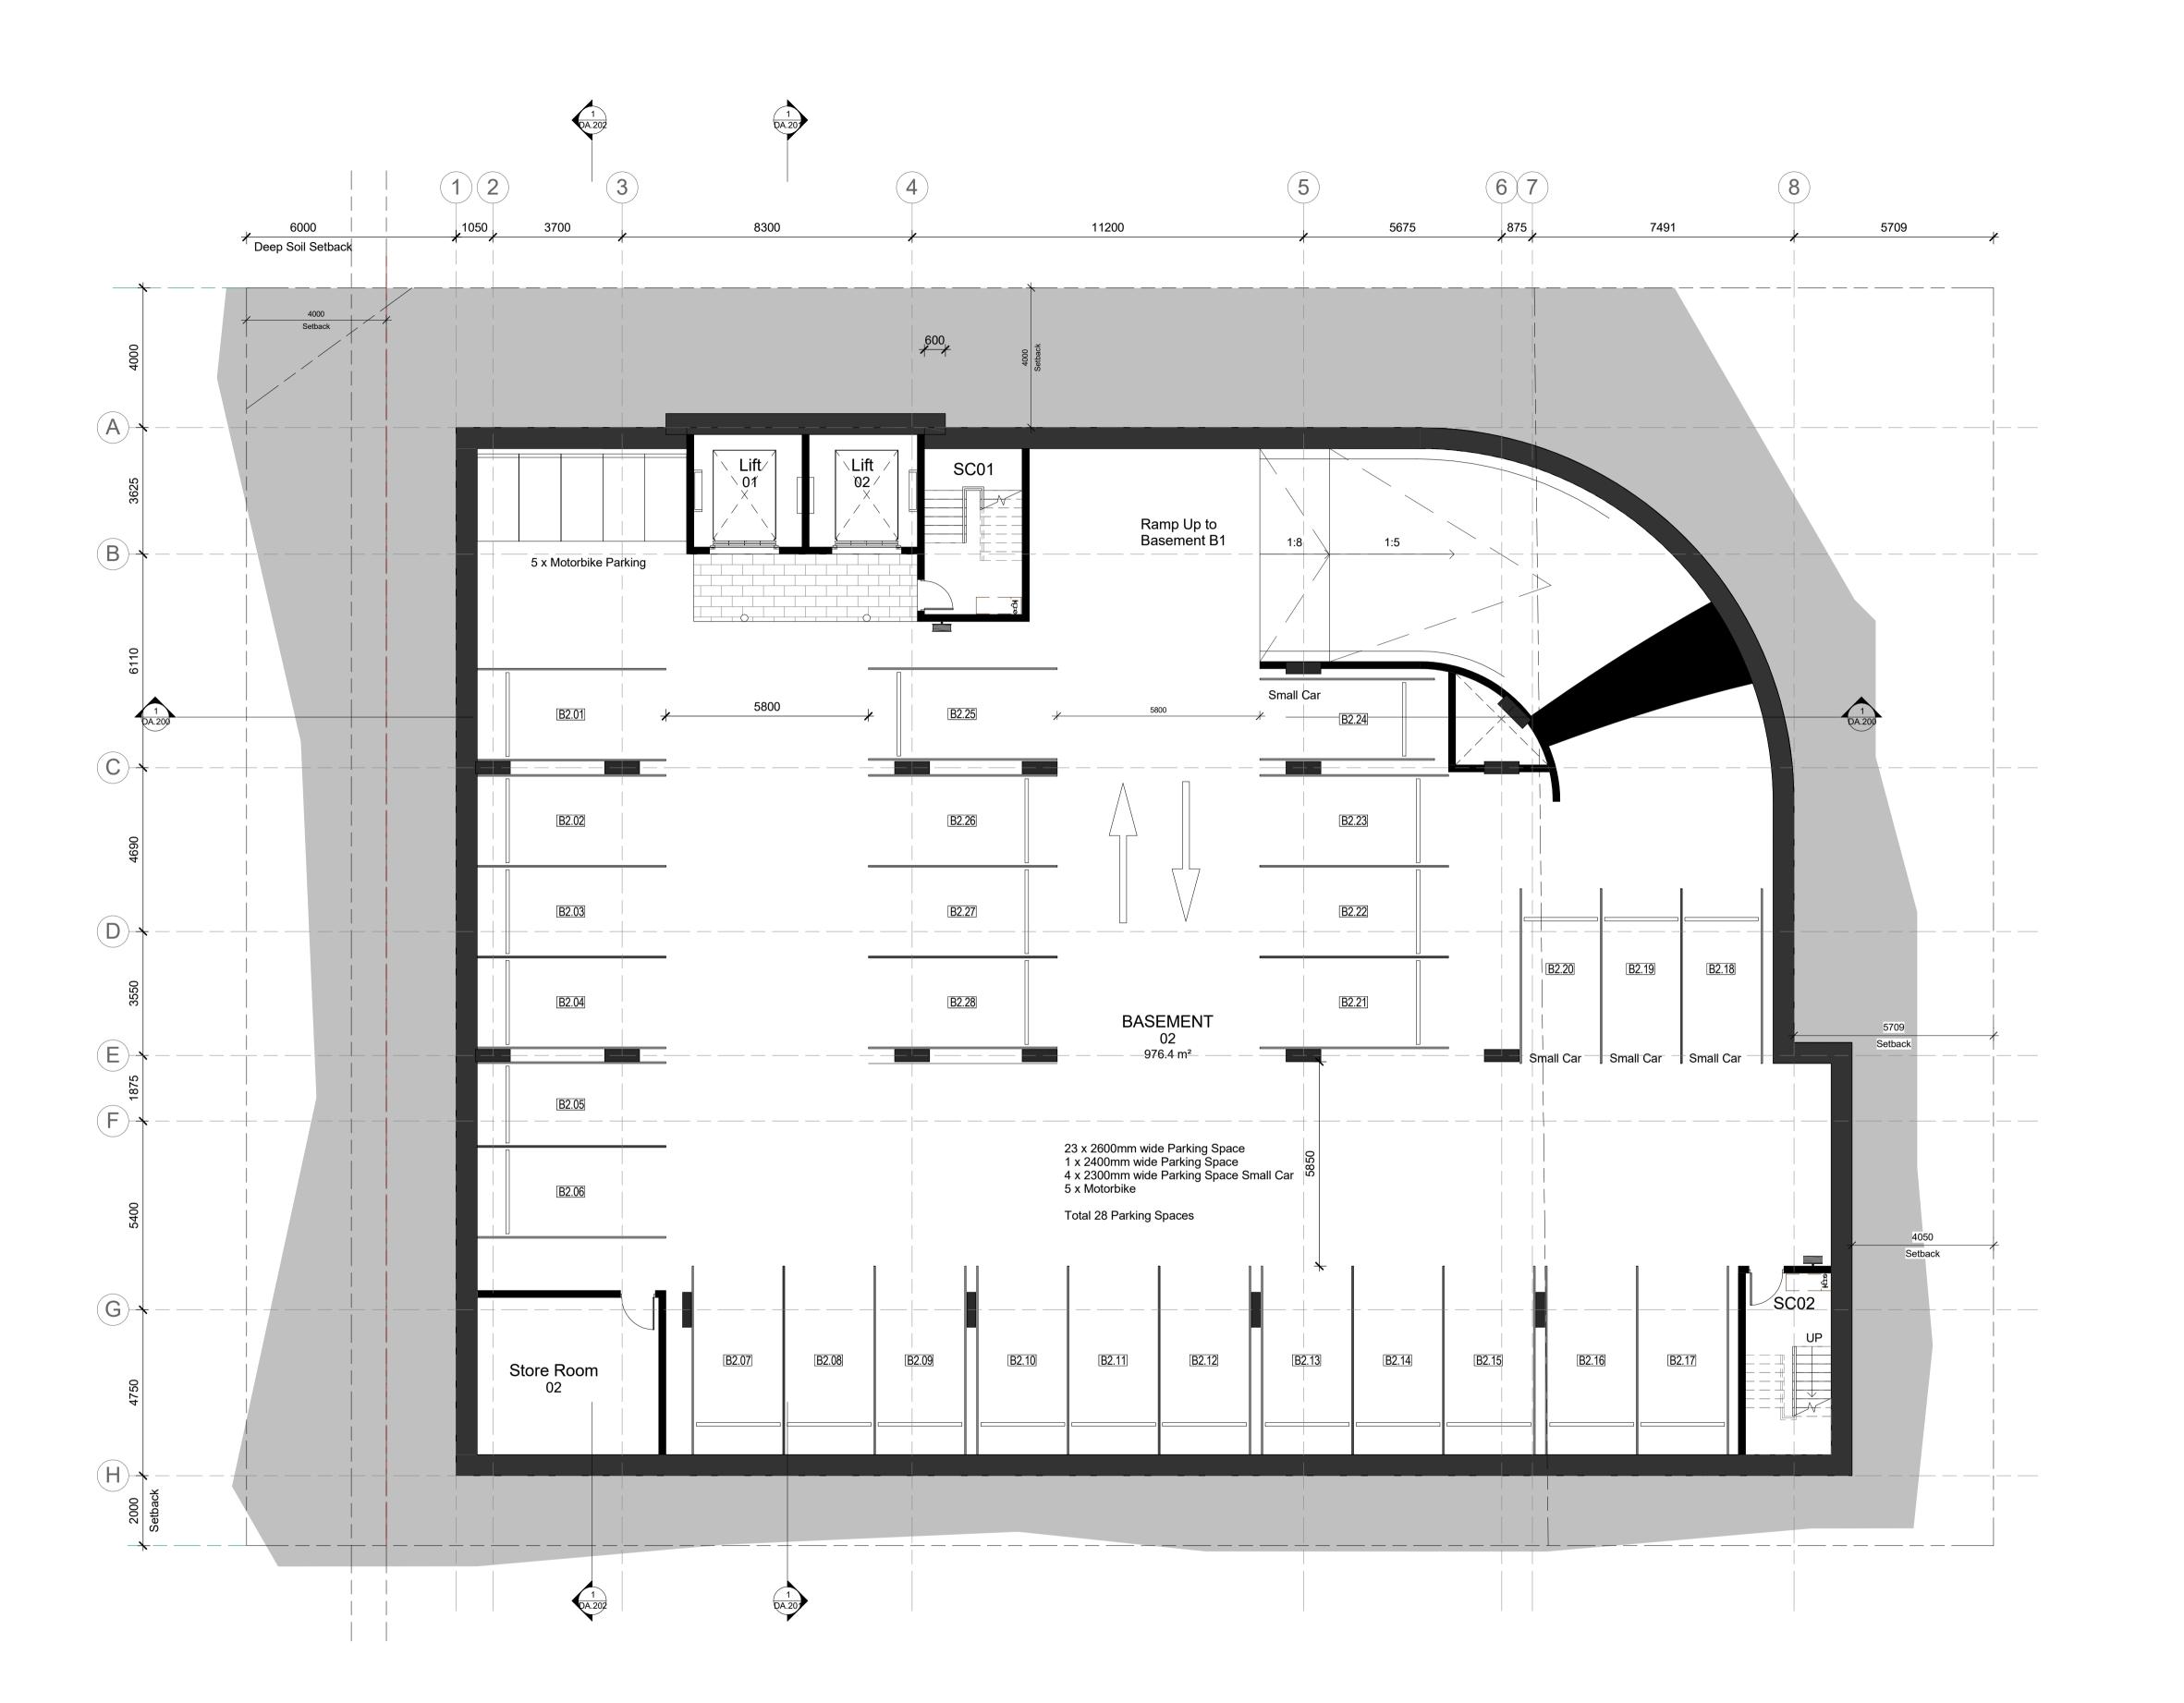

### AUTHORITY APPROVAL □ PRELIMINARY ☐ CLIENT APPROVAL AUTHORITY APPROVAL ☐ TENDER

□ AS BUILT□ INFORMATION

 DRAWN
 DATE
 SCALE

 Author
 MARCH 2017
 1:100 @ A1

 CHECKED
 DATE
 REVISION

 GT
 20.07.17
 A

PROJECT NO.

HISO0117

DA.091

Dr. Kohout

Lot 1 DP 270323 11 Tilley Lane, Frenchs Forest NSW 2086

Proposed Basement B2

NOTES:

FIGURED DIMENSIONS ONLY ARE TO BE TAKEN FROM THIS DRAWING. ALL DIMENSIONS ARE TO BE CHECKED ON SITE BEFORE ANY WORK COMMENCES. IF ANY DOUBT, ASK.

SPACE FOR HEALTH IS TO BE NOTHERED OF ANY DISCREPANCIES IN DIMENSIONS AND SETTINGS OUT OF WORK FOR RESOLUTION.

THIS DRAWING MUST BE READ IN CONJUNCTION WITH ALL OTHERS ARCHITECTS DETAIL DRAWINGS. SCHEDULES AND SPECIFICATIONS.