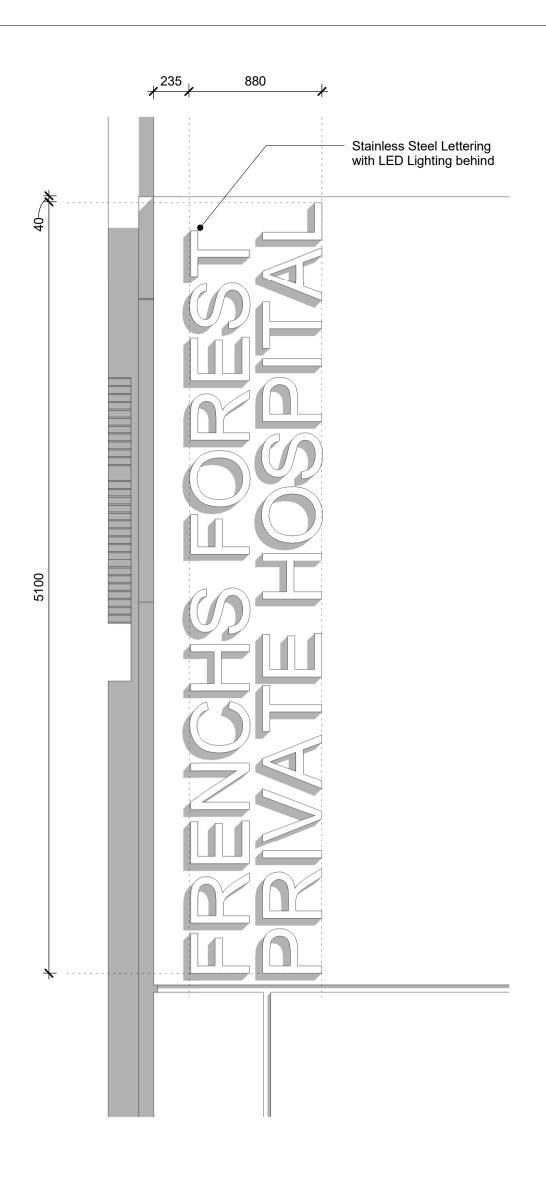

Entry Sign

Sign 02 Detail

1:25

3D View Signage

Dr. Kohout

Lot 1 DP 270323 11 Tilley Lane, Frenchs Forest NSW 2086

Signages

NOTES:

FIGURED DIMENSIONS ONLY ARE TO BE TAKEN FROM THIS DRAWING, ALL DIMENSIONS ARE TO BE CHECKED ON SITE BEFORE ANY WORK COMMENCES, IF ANY DOUBT, ASK, SPACE FOR HEALTH IS TO BE NOTHED OF ANY DISCREPANCIES IN DIMENSIONS AND SETTINGS OUT OF WORK FOR RESOLUTION.