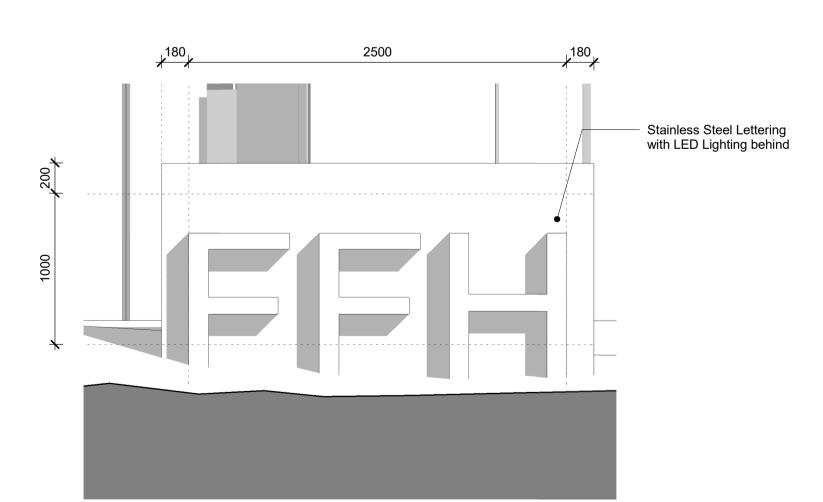

Entry Sign

Sign 02 Detail

1:25

3D View Signage

Dr. Kohout

Lot 1 DP 270323 11 Tilley Lane, Frenchs Forest NSW 2086

Signages

NOTES:

FIGURED DIMENSIONS ONLY ARE TO BE TAKEN FROM THIS DRAWING, ALL DIMENSIONS ARE TO BE CHECKED ON SITE BEFORE ANY WORK COMMENCES, IF ANY DOUBT, ASK, SPACE FOR HEALTH IS TO BE NOTHED OF ANY DISCREPANCIES IN DIMENSIONS AND SETTINGS OUT OF WORK FOR RESOLUTION.